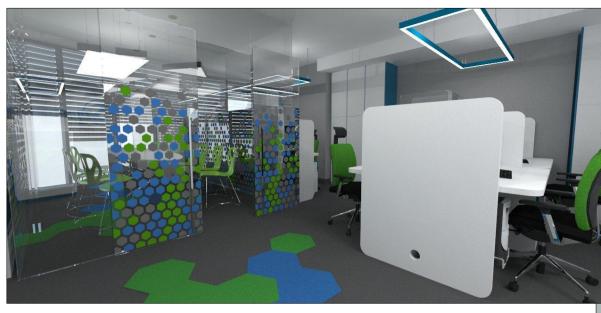

INWESTYCJA:

## ARANŻACJA WNĘTRZ **BIURA FIRMY** STRUCTUM SP.Z O.O.

ADRES INWESTYCJI:

LUBLIN, ul. SZELIGOWSKIEGO

INWESTOR: P.W. STRUCTUM Sp. z o.o., ul. Niepodległości 30/59, 20-246 LUBLIN JEDNOSTKA PROJEKTOWA:

AOA

fresko

0000000

1: 50

FRESKO Architektura i Wnętrza Lublin, ul. Fabryczna 2 tel.: (081) 469 96 76 e-mail: fresko@post.pl

ARCHITEKTURA: mgr LESZEK JUCHKIEWICZ

A3

OPRACOWAL:

mgr inż. arch. Mariusz Stachyra

Nr rys.

PROJEKT:

8 **ROZWINIĘCIA ŚCIAN** arkusz: data: LISTOPAD 2014

Przekrój na wysokości 50cm:

Widok A