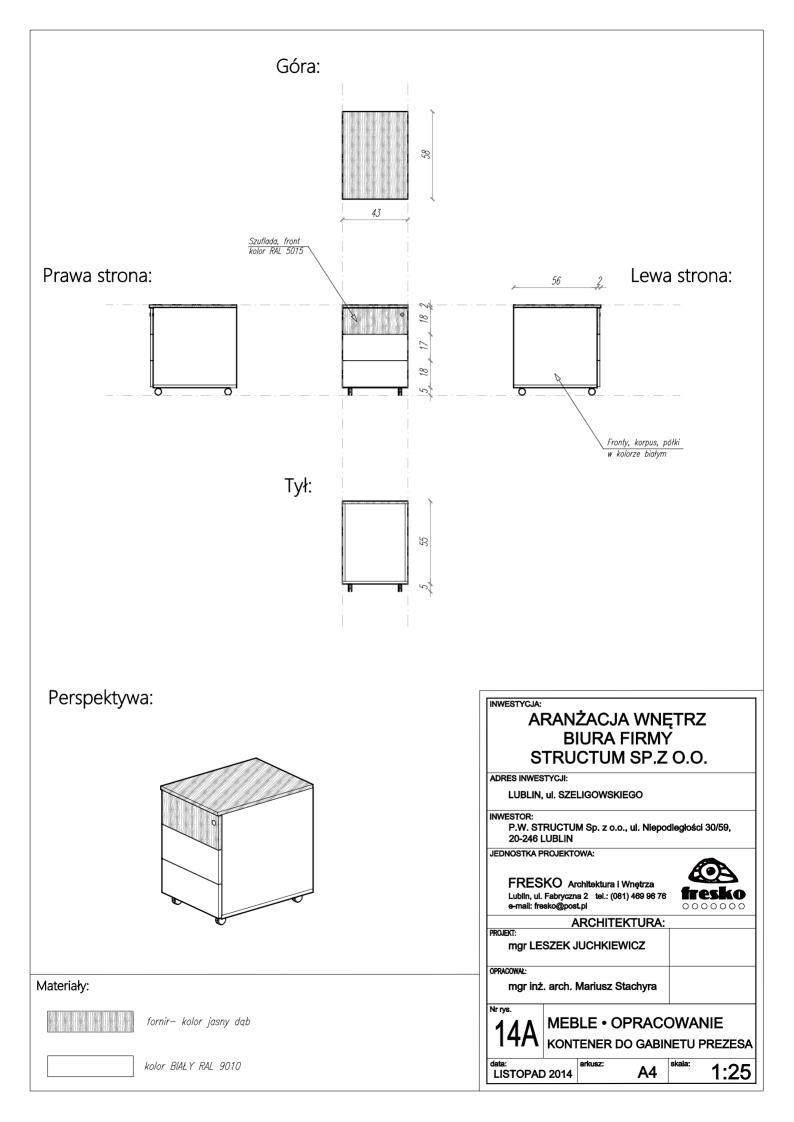

ZIANYCH DO MONTAŻU W BUDYNKU, WYKONAWCA JEST ZOBOWIĄZANY DO SPRAWDZENIA WYMIARÓW ELEMENTÓW BUDOWLANYCH ZALEŻNYCH OD MARKI I TYPU MATREIAŁU LUB URZĄDZENIA ORAZ POWIADOMIENIA PROJEKTANTA O EWENTUALNYCH NIEZGODNOŚCIACH.

3. WYKONAWCA JEST ZOBOWIĄZANY DO UZGODNIENIA Z PROJEKTANTEM EWENTUALNYCH ZAMIENNIKÓW DO PRZEWIDZIANYCH W PROJEKCIE MATERIAŁÓW BUDOWLANYCH I WYKOŃCZENIAWYCH ORAZ SPOSOBÓW ALTERNATYWNYCH ROZWIĄZAŃ.

## Materiały:

| _ | - | _ |   | _    |   |
|---|---|---|---|------|---|
| - |   |   |   | <br> | - |
|   |   |   | _ |      | - |
|   |   |   |   |      |   |

Klejonka dębowa

kolor BIAŁY RAL 9010



OPRACOWAŁ:

mgr inż. arch. Mariusz Stachyra

 Nr rys.
 MEBLE • OPRACOWANIE

 BIURKO/STÓŁ
 BIURKO/STÓŁ

 data:
 LISTOPAD 2014

 arkusz:
 A3

 skala:
 1:25









Front:

















| PROJEKTANT<br>2.PO USTALE<br>URZĄDZEŃ F<br>W BUDYNKU,<br>DO SPRAWDZ<br>BUDOWLANY<br>MATREIAŁU L                                                                               | A.<br>NIU DOS<br>PRZEWI<br>WYKON<br>ENIA W<br>CH ZALI<br>UB URZ                                                      | ODNOŚCI DO POW<br>STAWCY, TYPÓW M<br>DZIANYCH DO MON<br>VAWCA JEST ZOBO<br>YMIARÓW ELEMEN<br>EŻNYCH OD MARKI<br>ZĄDZENIA ORAZ PO<br>JENTUALNYCH NIEZ            | iateriałów<br>Itażu<br>Wiązany<br>Itów<br>I typu<br>Wiadomienia |
|-------------------------------------------------------------------------------------------------------------------------------------------------------------------------------|----------------------------------------------------------------------------------------------