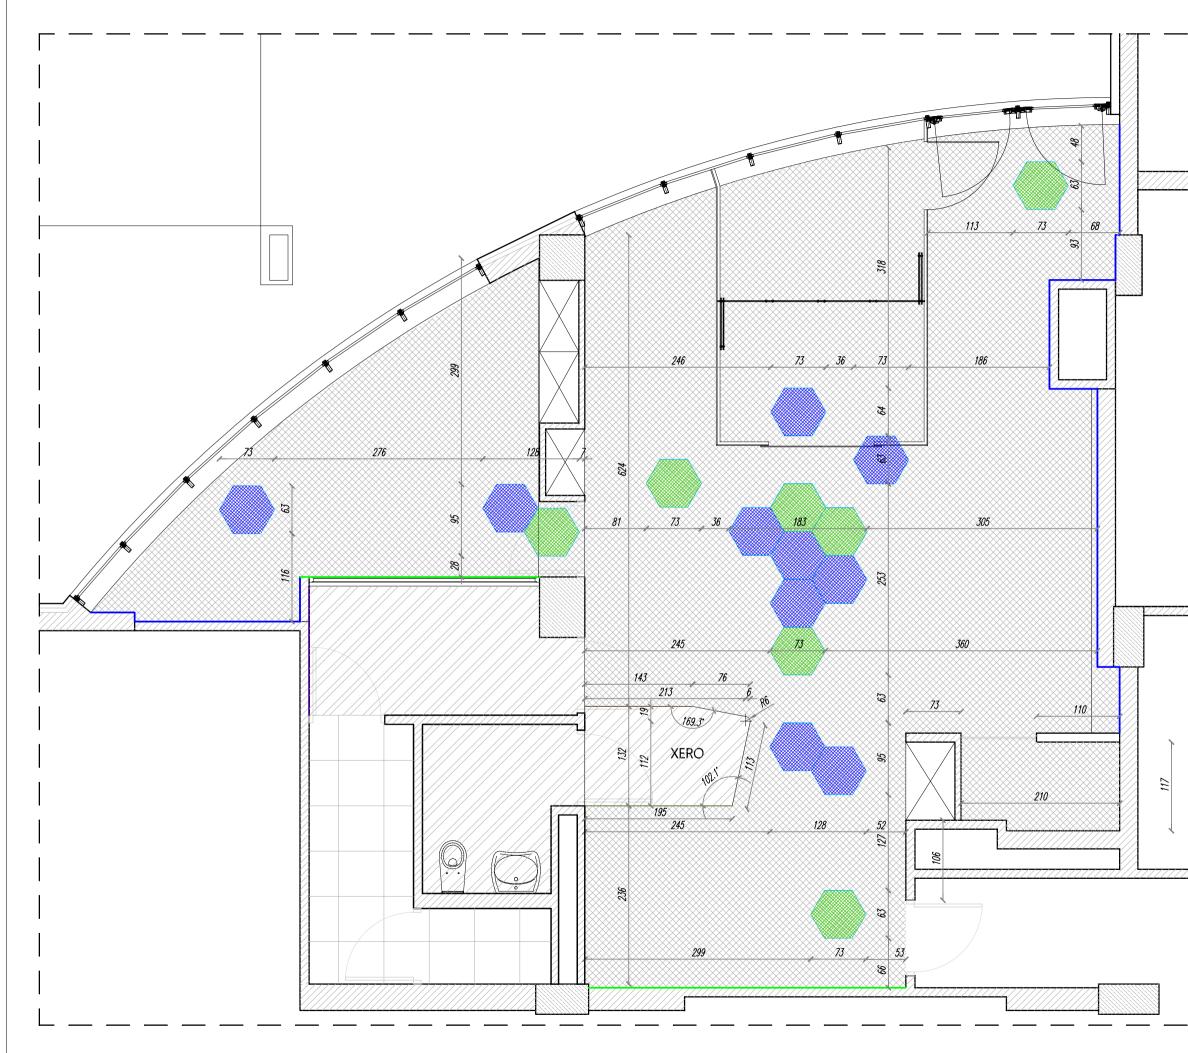

| ٦    | 1.WYKONAWCA JEST ZOBOWIĄZANY DO SPRAWDZENIA<br>WSZYSTKICH RYSUNKÓW W NATURZE I W PRZYPADKU<br>WYSTAPIENIA NIEZGODNOŚCI DO POWIADOMIENIA<br>PROJEKTANTA.                                                                                                                                                                                                                                                                                       |
|------|-----------------------------------------------------------------------------------------------------------------------------------------------------------------------------------------------------------------------------------------------------------------------------------------------------------------------------------------------------------------------------------------------------------------------------------------------|
|      | 2.PO USTALENIU DOSTAWCY, TYPÓW MATERIAŁÓW<br>I URZĄDZEŃ PRZEWIDZIANYCH DO MONTAŻU<br>W BUDYNKU, WYKONAWCA JEST ZOBOWIĄZANY<br>DO SPRAWDZENIA WYMIARÓW ELEMENTÓW<br>BUDOWLANYCH ZALEŻNYCH OD MARKI I TYPU<br>MATREIAŁU LUB URZĄDZENIA ORAZ POWIADOMIENIA<br>PROJEKTANTA O EWENTUALNYCH NIEZGODNOŚCIACH.<br>3. WYKONAWCA JEST ZOBOWIĄZANY DO UZGODNIENIA<br>Z PROJEKTANTEM EWENTUALNYCH ZAMIENNIKÓW DO<br>PRZEWIDZIANYCH W PROJEKCIE MATERIAŁÓW |
| 1    | BUDOWLANYCH I WYKOŃCZENIAWYCH ORAZ SPOSOBÓW<br>ALTERNATYWNYCH ROZWIAZAŃ.                                                                                                                                                                                                                                                                                                                                                                      |
| 1    | Podłogi:                                                                                                                                                                                                                                                                                                                                                                                                                                      |
|      | WYKŁADZINA SHAW HEXAGON                                                                                                                                                                                                                                                                                                                                                                                                                       |
|      | WYKŁADZINA kolor zielony 54325<br>CHARTREUSE                                                                                                                                                                                                                                                                                                                                                                                                  |
|      | WYKŁADZINA kolor niebieski 54436<br>CYAN                                                                                                                                                                                                                                                                                                                                                                                                      |
|      | WYKŁADZINA kolor szary 54557<br>SLATE                                                                                                                                                                                                                                                                                                                                                                                                         |
|      | PŁ YTKI 60x60 NOWA GALA<br>CONCEPT CN 99 NATURA                                                                                                                                                                                                                                                                                                                                                                                               |
|      | TECHLAM, MUESTRA/SAMPLE<br>kolor Zahir Perle                                                                                                                                                                                                                                                                                                                                                                                                  |
|      | Ściany:                                                                                                                                                                                                                                                                                                                                                                                                                                       |
|      | FARBA kolor biały RAL 9010                                                                                                                                                                                                                                                                                                                                                                                                                    |
| 1    | FARBA kolor szary RAL 7040                                                                                                                                                                                                                                                                                                                                                                                                                    |
| I    | FOTOTAPETA wg wizualizacji                                                                                                                                                                                                                                                                                                                                                                                                                    |
| 2222 | ———— FOTOTAPETA wg wizualizacji                                                                                                                                                                                                                                                                                                                                                                                                               |
|      |                                                                                                                                                                                                                                                                                                                                                                                                                                               |
|      | ARANŻACJA WNĘTRZ<br>BIURA FIRMY<br>STRUCTUM SP.Z O.O.                                                                                                                                                                                                                                                                                                                                                                                         |
|      | ADRES INWESTYCJI:<br>LUBLIN, ul. SZELIGOWSKIEGO                                                                                                                                                                                                                                                                                                                                                                                               |
|      | INWESTOR:<br>P.W. STRUCTUM Sp. z o.o., ul. Niepodległości 30/59,<br>20-246 LUBLIN                                                                                                                                                                                                                                                                                                                                                             |
|      | JEDNOSTKA PROJEKTOWA:                                                                                                                                                                                                                                                                                                                                                                                                                         |
| 7777 | FRESKO Architektura i Wnętrza<br>Lublin, ul. Fabryczna 2 tel.: (081) 469 96 76<br>e-mail: fresko@post_pl                                                                                                                                                                                                                                                                                                                                      |
|      | ARCHITEKTURA:                                                                                                                                                                                                                                                                                                                                                                                                                                 |
|      |                                                                                                                                                                                                                                                                                                                                                                                                                                               |
|      | mgr inż. arch. Mariusz Stachyra                                                                                                                                                                                                                                                                                                                                                                                                               |
|      | 4. PODŁOGI / ŚCIANY                                                                                                                                                                                                                                                                                                                                                                                                                           |
| _    | data:<br>LISTOPAD 2014 A3 1: 50                                                                                                                                                                                                                                                                                                                                                                                                               |