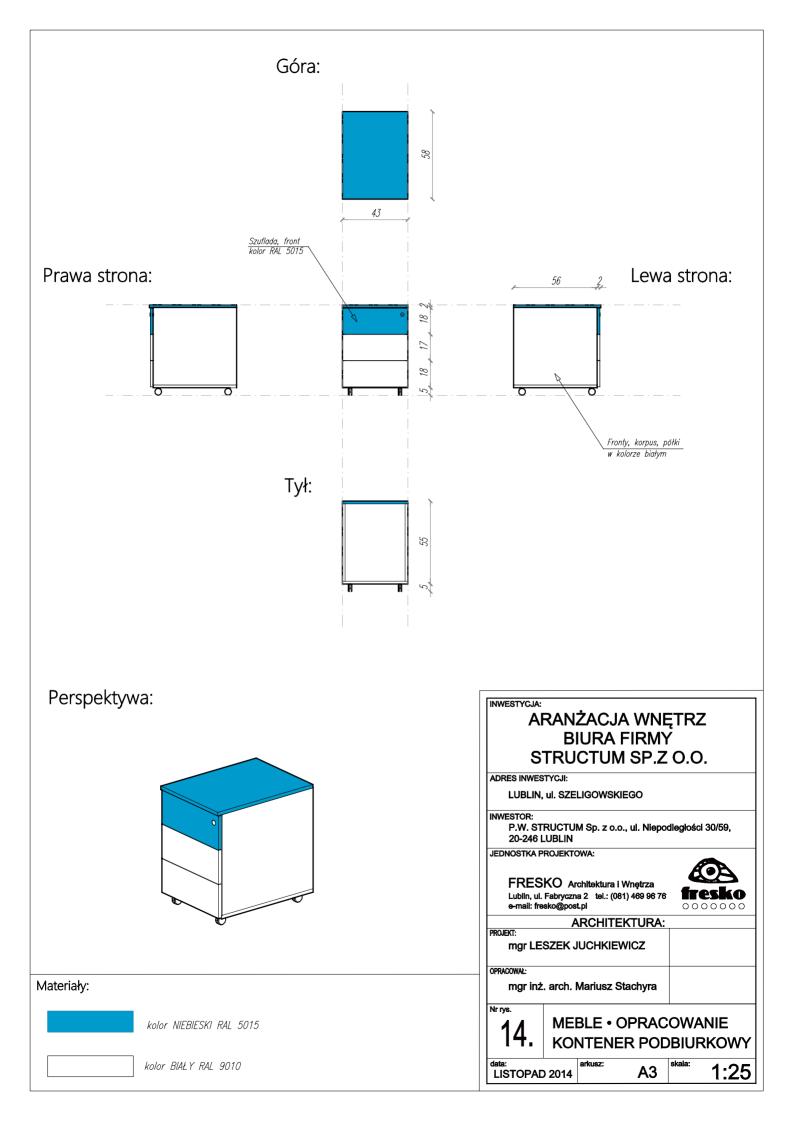

IDZIANYCH DO MONTAŻU W BUDYNKU, WYKONAWCA JEST ZOBOWIĄZANY DO SPRAWDZENIA WYMIARÓW ELEMENTÓW BUDOWLANYCH ZALEŻNYCH OD MARKI I TYPU MATREIAŁU LUB URZĄDZENIA ORAZ POWIADOMIENIA PROJEKTANTA O EWENTUALNYCH NIEZGODNOŚCIACH.

3. WYKONAWCA JEST ZOBOWIĄZANY DO UZGODNIENIA Z PROJEKTANTEM EWENTUALNYCH ZAMIENNIKÓW DO PRZEWIDZIANYCH W PROJEKCIE MATERIAŁÓW BUDOWLANYCH I WYKOŃCZENIAWYCH ORAZ SPOSOBÓW ALTERNATYWNYCH ROZWIĄZAŃ.

## Materiały:

| _ | - | _ |   | _    |   |
|---|---|---|---|------|---|
| - |   |   |   | <br> | - |
|   |   |   | _ |      | - |
|   |   |   |   |      |   |

Klejonka dębowa

kolor BIAŁY RAL 9010



OPRACOWAŁ:

mgr inż. arch. Mariusz Stachyra

 Nr rys.
 MEBLE • OPRACOWANIE

 BIURKO/STÓŁ
 BIURKO/STÓŁ

 data:
 LISTOPAD 2014

 arkusz:
 A3

 skala:
 1:25









Front:

















| PROJEKTANT<br>2.PO USTALE<br>URZĄDZEŃ F<br>W BUDYNKU,<br>DO SPRAWDZ<br>BUDOWLANY<br>MATREIAŁU L                                                                               | A.<br>NIU DOS<br>PRZEWI<br>WYKON<br>ENIA W<br>CH ZALI<br>UB URZ                                                      | ODNOŚCI DO POW<br>STAWCY, TYPÓW M<br>DZIANYCH DO MON<br>VAWCA JEST ZOBO<br>YMIARÓW ELEMEN<br>EŻNYCH OD MARKI<br>ZĄDZENIA ORAZ PO<br>JENTUALNYCH NIEZ            | iateriałów<br>Itażu<br>Wiązany<br>Itów<br>I typu<br>Wiadomienia |
|-------------------------------------------------------------------------------------------------------------------------------------------------------------------------------|--------------------------------------------------------------------------------------------