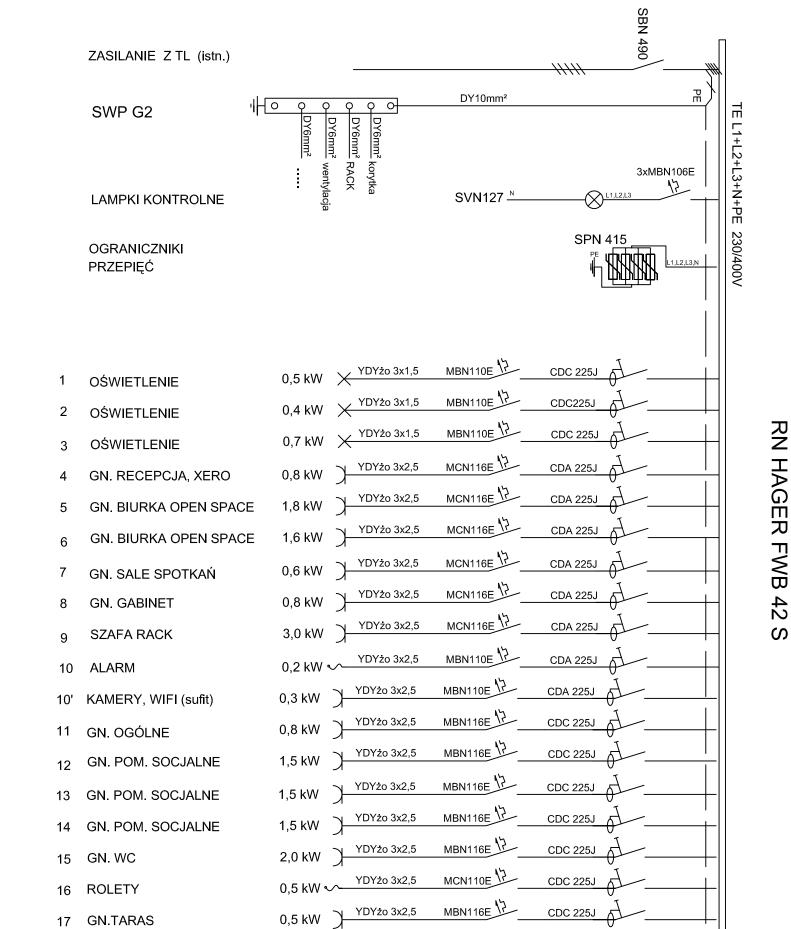

| ektryczna |      |
|                                                               |           | -    |
| TE 1/a<br>symbol<br>oznaczenie nr obwodu włącznika<br>tablicy |           |      |
|                                                               |           |      |
|                                                               |           |      |
| UCTUM SP. Z O.O.                                              | DATA SH   | E/2  |
| o<br>o<br>biech Budzyński upr.1533/Lb/73                      |           | 1.50 |
| Radko                                                         | PODPIS    |      |
|                                                               |           |      |

Oświetlenie

 $\otimes$ 

SPOT xxxx

System TRIANGLE 650

System FLAT Led 600



UKŁAD SIECI Pz= ... kW Ps= ... kW TNS

OBIEKT

**BIURA FIRMY S** 

NAZWA

Schemat tablicy TE

Opracował

Projektant

18 KLIMA 19 KLIMA

20 KLIMA

21 TABLICA KLIMA



H



TE RN HAGER FWB 42 S



wys. 650mm szer. 550mm głęb. 160mm

| OBIEKT                | BIURA FIRMY STRUCTUM SP. Z O.O.                          |                 |       |  |  |  |
|-----------------------|----------------------------------------------------------|-----------------|-------|--|--|--|
| NAZWA RYS.<br>Tablica | a TE - widok z przodu                                    | DATA<br>11.2014 | SKALA |  |  |  |
| Projektant            | іміє і Nazwisko<br>inż.Wojciech Budzyński upr.1533/Lb/73 | PODPIS          |       |  |  |  |
| Opracował             | IMIĘ I NAZWISKO<br>Marcin Radko                          | PO