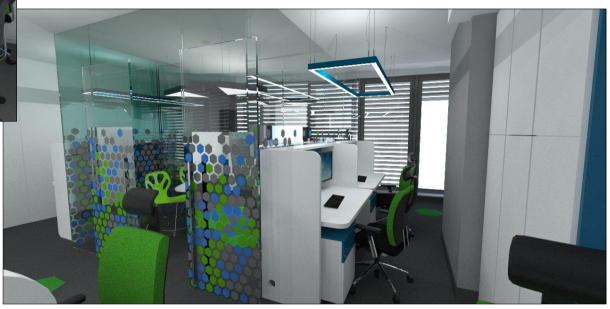

INWESTYCJA:

## ARANŻACJA WNĘTRZ **BIURA FIRMY** STRUCTUM SP.Z O.O.

ADRES INWESTYCJI:

LUBLIN, ul. SZELIGOWSKIEGO

INWESTOR: P.W. STRUCTUM Sp. z o.o., ul. Niepodległości 30/59, 20-246 LUBLIN JEDNOSTKA PROJEKTOWA:

AOA

fresko

0000000

1: 50

FRESKO Architektura i Wnętrza Lublin, ul. Fabryczna 2 tel.: (081) 469 96 76 e-mail: fresko@post.pl

ARCHITEKTURA: mgr LESZEK JUCHKIEWICZ

A3

OPRACOWAL:

mgr inż. arch. Mariusz Stachyra

Nr rys.

PROJEKT:

8 **ROZWINIĘCIA ŚCIAN** arkusz: data: LISTOPAD 2014

Przekrój na wysokości 50cm:

Widok A