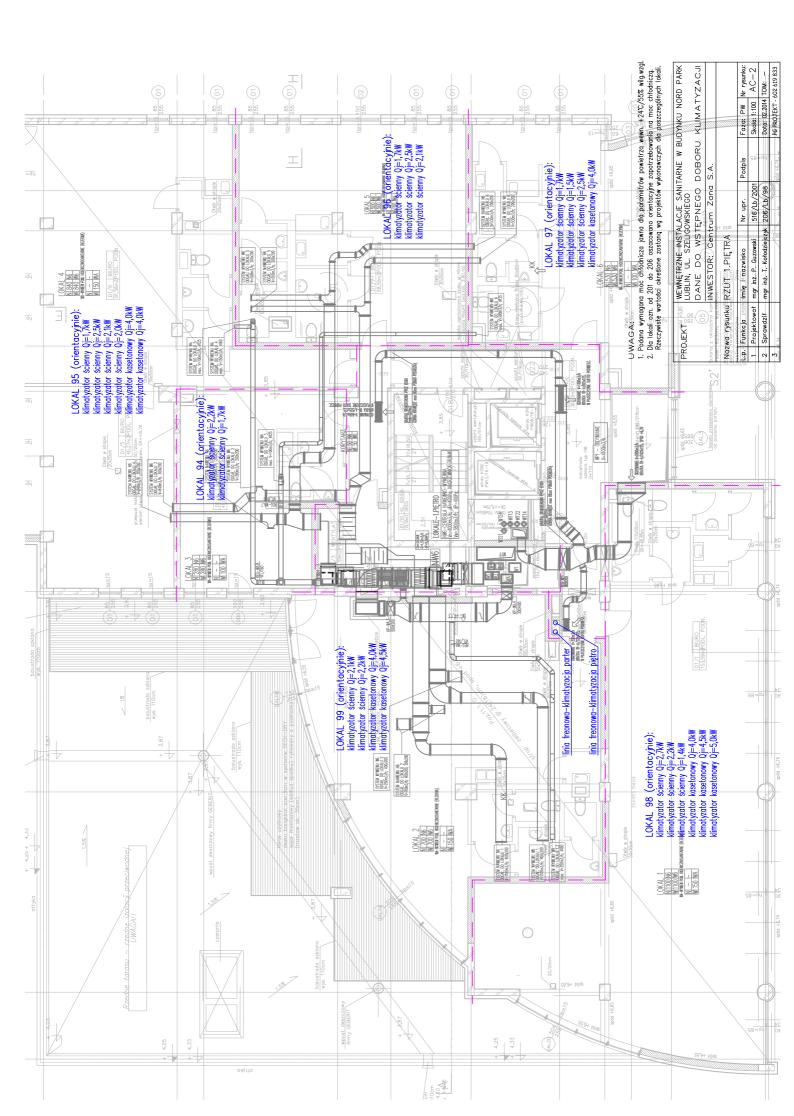

ADOMIENIA PROJEKTANTA O EWENTUALNYCH NIEZGODNOŚCIACH.

3. WYKONAWCA JEST ZOBOWIĄZANY DO UZGODNIENIA Z PROJEKTANTEM EWENTUALNYCH ZAMIENNIKÓW DO PRZEWIDZIANYCH W PROJEKCIE MATERIAŁÓW BUDOWLANYCH I WYKOŃCZENIAWYCH ORAZ SPOSOBÓW ALTERNATYWNYCH ROZWIĄZAŃ.







2.PO USTALENIU DOSTAWCY, TYPÓW MATERIAŁÓW I URZĄDZEŃ PRZEWIDZIANYCH DO MONTAŻU W BUDYNKU, WYKONAWCA JEST ZOBOWIĄZANY DO SPRAWDZENIA WYMIARÓW ELEMENTÓW BUDOWLANYCH ZALEŻNYCH OD MARKI I TYPU MATREIAŁU LUB URZĄDZENIA ORAZ POWIADOMIENIA PROJEKTANTA O EWENTUALNYCH NIEZGODNOŚCIACH.

3. WYKONAWCA JEST ZOBOWIĄZANY DO UZGODNIENIA Z PROJEKTANTEM EWENTUALNYCH ZAMIENNIKÓW DO PRZEWIDZIANYCH W PROJEKCIE MATERIAŁÓW BUDOWLANYCH I WYKOŃCZENIAWYCH ORAZ SPOSOBÓW ALTERNATYWNYCH ROZWIĄZAŃ.

> Łączna powierzchnia sufitu podwieszanego akustycznego 77,82m2







gniazdo komputerowe RJ45 kat. 6

czujnik temperatury

wypust zasilania (zapas 5m)

gniazdo 230V

|                                    | kaseta podłogowa                                                  |               |
|------------------------------------|-------------------------------------------------------------------|---------------|
| nt                                 | gniazda montowane na zabudowie meblowej                           |               |
| TE                                 | tablica elektryczna                                               |               |
| Ξ                                  | szafa rack (w serwerowni)<br>(panel A,B,C, przewód UTP kat.6)     |               |
|                                    |