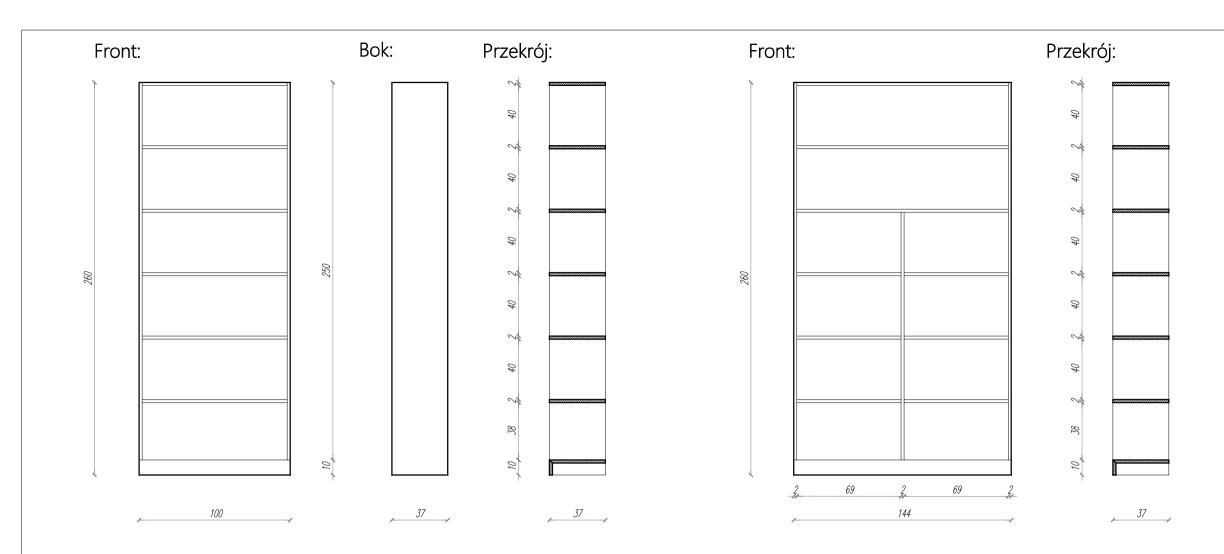

## Materiały:

| _ | - | _ |   | _    |   |
|---|---|---|---|------|---|
| - |   |   |   | <br> | - |
|   |   |   | _ |      | - |
|   |   |   |   |      |   |

Klejonka dębowa

kolor BIAŁY RAL 9010

OPRACOWAŁ:

mgr inż. arch. Mariusz Stachyra

 Nr rys.
 MEBLE • OPRACOWANIE

 BIURKO/STÓŁ
 BIURKO/STÓŁ

 data:
 LISTOPAD 2014

 arkusz:
 A3

 skala:
 1:25

Front:

| PROJEKTANT<br>2.PO USTALE<br>URZĄDZEŃ F<br>W BUDYNKU,<br>DO SPRAWDZ<br>BUDOWLANY<br>MATREIAŁU L                                                                               | A.<br>NIU DOS<br>PRZEWI<br>WYKON<br>ENIA W<br>CH ZALI<br>UB URZ                                                      | ODNOŚCI DO POW<br>STAWCY, TYPÓW M<br>DZIANYCH DO MON<br>VAWCA JEST ZOBO<br>YMIARÓW ELEMEN<br>EŻNYCH OD MARKI<br>ZĄDZENIA ORAZ PO<br>JENTUALNYCH NIEZ            | iateriałów<br>Itażu<br>Wiązany<br>Itów<br>I typu<br>Wiadomienia |
|-------------------------------------------------------------------------------------------------------------------------------------------------------------------------------|----------------------------------------------------------------------------------------------------------------------|-----------------------------------------------------------------------------------------------------------------------------------------------------------------|-----------------------------------------------------------------|
| Z PROJEKTAN<br>PRZEWIDZIAN<br>BUDOWLANY<br>ALTERNATYV                                                                                                                         | NTEM EN<br>NYCH W<br>CH I WY                                                                                         | T ZOBOWIĄZANY D<br>WENTUALNYCH ZAI<br>/ PROJEKCIE MATEI<br>/KOŃCZENIAWYCH<br>ROZWIĄZAŃ.                                                                         | MIENNIKÓW DO<br>RIAŁÓW                                          |
| Materiały:                                                                                                                                                                    |                                                                                                                      |                                                                                                                                                                 |                                                                 |
| KOLORYSTYK                                                                                                                                                                    | 4 7211                                                                                                               | FRONTY –MDF LAK<br>WYSOKI POŁYSK. K                                                                                                                             |                                                                 |
|                                                                                                                                                                               |                                                                                                                      | FRONTY –MDF LAK<br>WYSOKI POŁYSK, K                                                                                                                             |                                                                 |
|                                                                                                                                                                               |                                                                                                                      | FRONTY -MDF LAF<br>WYSOKI POŁYSK, I                                                                                                                             |                                                                 |
|                                                                                                                                                                               |                                                                                                                      | BLAT/KORPUS STC<br>LAMINOWANY, OBR.<br>KOLOR JASNY DAE                                                                                                          | zeże pcv                                                        |
|                                                                                                                                                                               |                                                                                                                      |                                                                                                                                                                 |                                                                 |
|                                                                                                                                                                               |                                                                                                                      |                                                                                                                                                                 |                                                                 |
|                                                                                                                                                                               |                                                                                                                      |                                                                                                                                                                 |                                                                 |
|                                                                                                                                                                               |                                                                                                                      |                                                                                                                                                                 |                                                                 |
|                                                                                                                                                                               |                                                                                                                      |                                                                                                                                                                 |                                                                 |
| INWESTYCJA:                                                                                                                                                                   |                                                                                                                      |                                                                                                                                                                 |                                                                 |
| AF                                                                                                                                                                            | BI                                                                                                                   | ŻACJA WNE<br>URA FIRMY<br>CTUM SP Z                                                                                                                             | /                                                               |
| AF<br>S <sup>-</sup><br>ADRES INWES                                                                                                                                           | BI<br>TRU(<br>TYCJI:                                                                                                 | URA FIRMY<br>CTUM SP.Z                                                                                                                                          | /                                                               |
| AF<br>S <sup>-</sup><br>ADRES INWES                                                                                                                                           | BI<br>TRU(<br>TYCJI:                                                                                                 | URA FIRM                                                                                                                                                        | /                                                               |
| AF<br>S<br>ADRES INWES<br>LUBLIN,<br>INWESTOR:                                                                                                                                | BI<br>TRU(<br>TYCJI:<br>ul. SZEL<br>RUCTUN<br>UBLIN                                                                  | URA FIRMY<br>CTUM SP.Z<br>IGOWSKIEGO<br>4 Sp. z o.o., ul. Niepo                                                                                                 | 0.0.                                                            |
| AF<br>ADRES INWES<br>LUBLIN,<br>INWESTOR:<br>P.W. STF<br>20-246 L<br>JEDNOSTKA PF<br>FRESI<br>Lublin, ul.                                                                     | BI<br>TYCJI:<br>ul. SZEL<br>RUCTUN<br>UBLIN<br>ROJEKTO<br>KO Arcc<br>Fabryczne                                       | URA FIRMY<br>CTUM SP.Z<br>JGOWSKIEGO<br>4 Sp. z o.o., ul. Niepo<br>WA:<br>Shitektura i Wnętrza<br>a 2 tel.: (081) 469 96 76                                     | O.O.<br>dległości 30/59,<br><b>fresko</b>                       |
| AF<br>ST<br>ADRES INWES<br>LUBLIN,<br>INWESTOR:<br>P.W. STF<br>20-246 L<br>JEDNOSTKA PF<br>FRESI<br>Lublin, ul.<br>e-mail: free                                               | BI<br>TYCJI:<br>ul. SZEL<br>RUCTUM<br>UBLIN<br>ROJEKTO<br>KO Arc<br>Fabryczna<br>sko@post                            | URA FIRMY<br>CTUM SP.Z<br>JGOWSKIEGO<br>4 Sp. z o.o., ul. Niepo<br>WA:<br>Shitektura i Wnętrza<br>a 2 tel.: (081) 469 96 76                                     | O.O.<br>dległości 30/59,<br><b>fresko</b>                       |
| AF<br>ST<br>ADRES INWEST<br>LUBLIN,<br>INWESTOR:<br>P.W. STT<br>20-246 L<br>JEDNOSTKA PF<br>FRESI<br>Lublin, ul.<br>e-mail: free<br>PROJEKT:                                  | BI<br>TYCJI:<br>ul. SZEL<br>RUCTUM<br>UBLIN<br>ROJEKTO<br>KO Arcc<br>Fabryczna<br>sko@post                           | URA FIRMY<br>CTUM SP.Z<br>LIGOWSKIEGO<br>M Sp. z o.o., ul. Niepo<br>WA:<br>chitektura i Wnętrza<br>a 2 tel.: (081) 469 96 76<br>.pl                             | O.O.<br>dległości 30/59,<br><b>fresko</b>                       |
| AF<br>ST<br>ADRES INWEST<br>LUBLIN,<br>INWESTOR:<br>P.W. STF<br>20-246 L<br>JEDNOSTKA PF<br>FRESI<br>Lublin, ul.<br>e-mail: free<br>PROJEKT:<br>mgr LES                       | BI<br>TYCJI:<br>ul. SZEL<br>RUCTUM<br>UBLIN<br>ROJEKTO<br>KO Arc<br>Fabryczna<br>sko@post<br>A<br>SZEK JI            | URA FIRMY<br>CTUM SP.Z<br>JGOWSKIEGO<br>M Sp. z o.o., ul. Niepo<br>WA:<br>Shitektura i Wnętrza<br>a 2 tel.: (081) 469 96 76<br>pl<br>RCHITEKTURA:               | 0.0.                                                            |
| AF<br>ADRES INWES'<br>LUBLIN,<br>INWESTOR:<br>P.W. STF<br>20-246 L<br>JEDNOSTKA PF<br>FRESI<br>Lublin, ul. 1<br>e-mail: free<br>PROJEKT:<br>mgr LES<br>OPRACOWAL:<br>mgr inż. | BI<br>TYCJI:<br>ul. SZEL<br>RUCTUN<br>UBLIN<br>ROJEKTO<br>KO Arc<br>Fabryczna<br>sko@post<br>A<br>SZEK JI<br>arch. N | URA FIRMY<br>CTUM SP.Z<br>IGOWSKIEGO<br>4 Sp. z o.o., ul. Niepo<br>WA:<br>Shitektura i Wnętrza<br>a 2 teil: (081) 469 96 76<br>pl<br>RCHITEKTURA:<br>UCHKIEWICZ | 0.0.<br>dległości 30/59,<br>fresko                              |