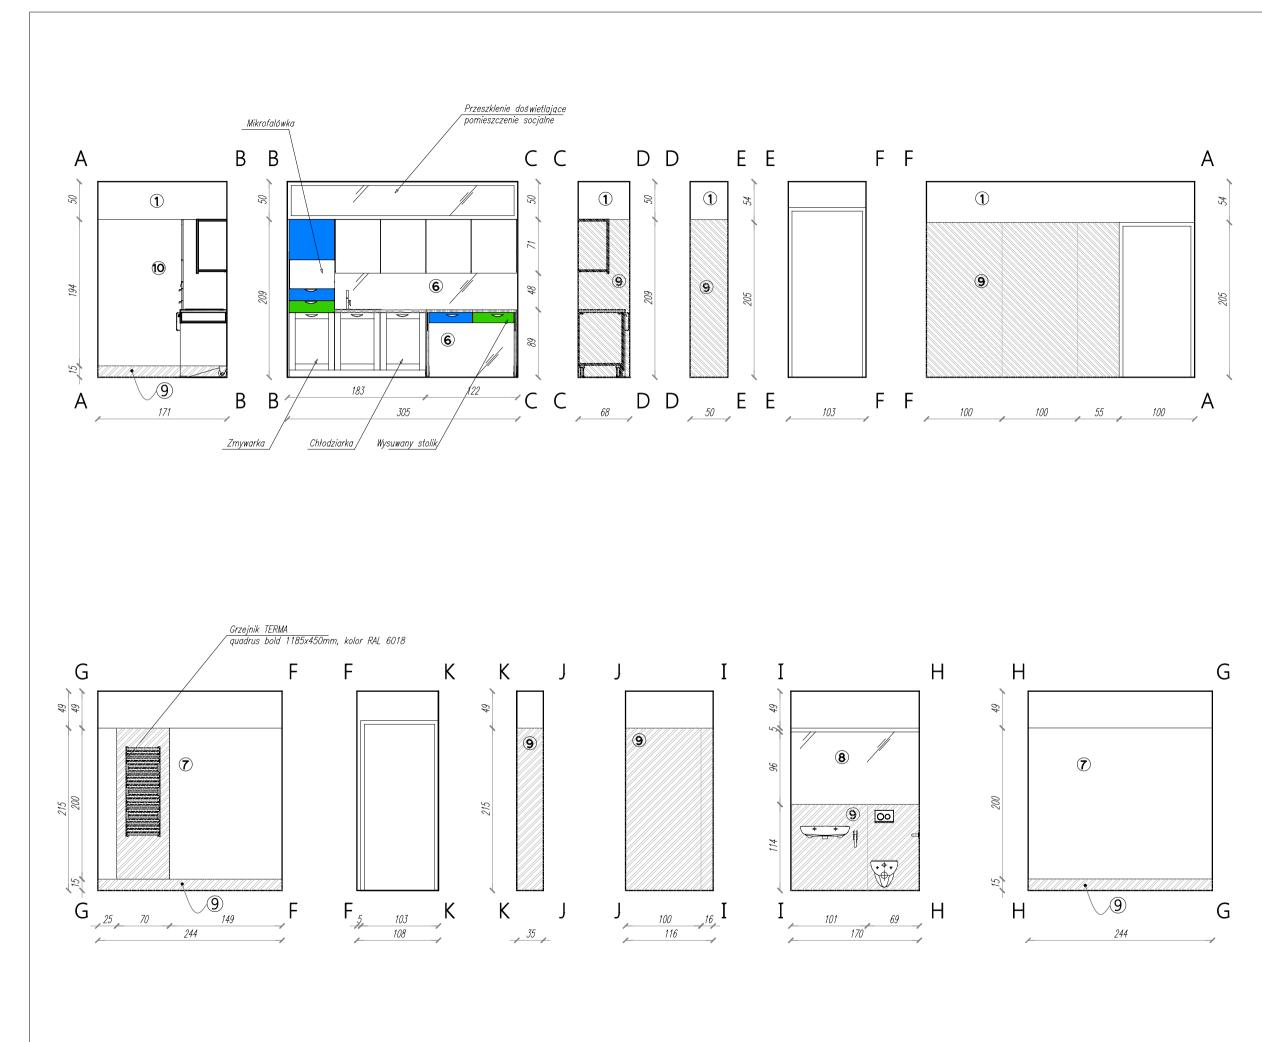

|
|        |                                                                                                                                                                                                                                                                                                                                                                                                                                                                                                                           |











2.PO USTALENIU DOSTAWCY, TYPÓW MATERIAŁÓW I URZĄDZEŃ PRZEWIDZIANYCH DO MONTAŻU W BUDYNKU, WYKONAWCA JEST ZOBOWIĄZANY DO SPRAWDZENIA WYMIARÓW ELEMENTÓW BUDOWLANYCH ZALEŻNYCH OD MARKI I TYPU MATREIAŁU LUB URZĄDZENIA ORAZ POWIADOMIENIA PROJEKTANTA O EWENTUALNYCH NIEZGODNOŚCIACH.

3. WYKONAWCA JEST ZOBOWIĄZANY DO UZGODNIENIA Z PROJEKTANTEM EWENTUALNYCH ZAMIENNIKÓW DO PRZEWIDZIANYCH W PROJEKCIE MATERIAŁÓW BUDOWLANYCH I WYKOŃCZENIAWYCH ORAZ SPOSOBÓW ALTERNATYWNYCH ROZWIĄZAŃ.



- (1) FARBA kolor biały
- (6) LAKOBEL kolor niebieski RAL 5015
- (7) Wydruk na szkle "MATRIX"
- (8) LUSTRO
- (9) TECHALM muestra/sempre kolor Zahir Perle
- **10** TAPETA wg wizualizacji

INWESTYCJA:

## ARANŻACJA WNĘTRZ **BIURA FIRMY** STRUCTUM SP.Z O.O.

ADRES INWESTYCJI:

LUBLIN, ul. SZELIGOWSKIEGO

INWESTOR: P.W. STR