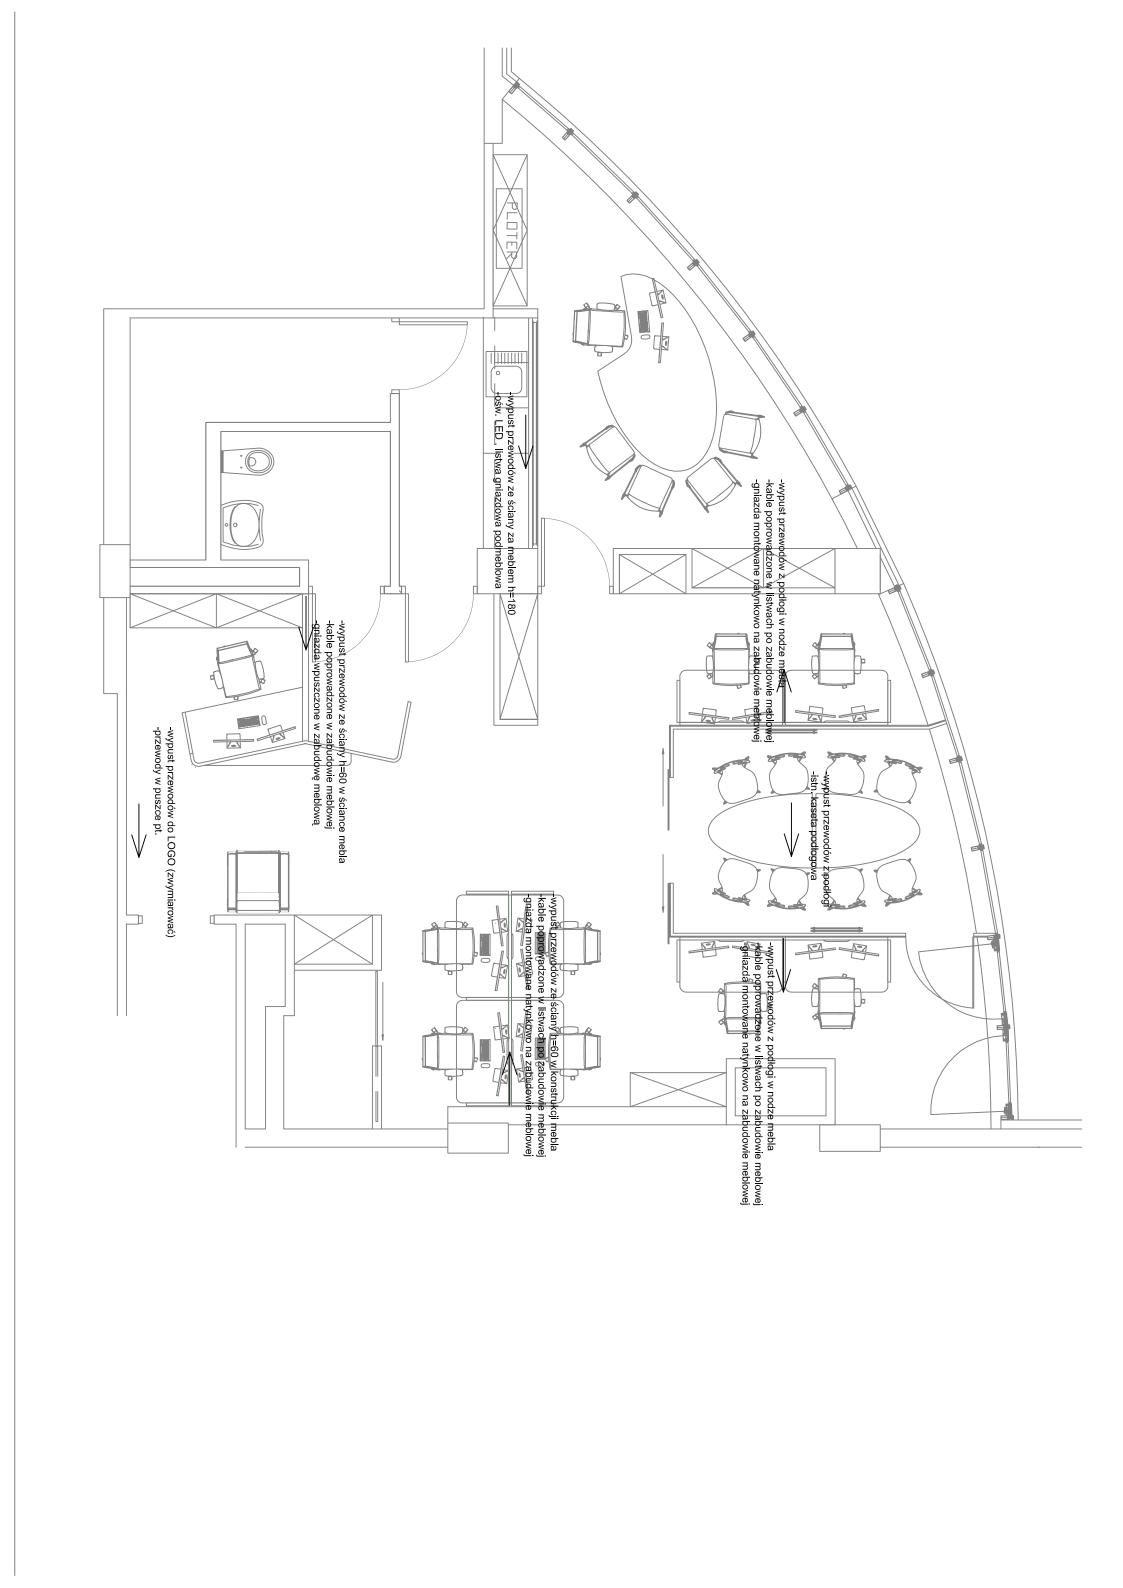

| I UPZAJZEŃ PRZEWIDZIANYCH DO MONTAŻU W BUDYNAL WYKONAWCA JEST ZOBOWIĄZANY DO SPRAWDZENIA WYMIARÓW ELEMENTÓW BUDOWLANYCH ZALEŻNYCH OD ARRAI I TYPU MATREIAU LUB URZĄDZENIA ORAZ POWIADOMIENIA PROJEKTANTA O EWENTUALNYCH NIEZGODNOŚCIACH. 3. WYKONAWCA JEST ZOBOWIĄZANY DO UZGODNIENIA Z PROJEKTANTA O EWENTUALNYCH AMERIANNIKĆW DO PRZEWIDZIANYCH W PROJEKCIE MATERIAŁÓW BUDOWLANYCH WYKONCZENIAWYCH ORAZ SPOSOBÓW ALTERNATYWNYCH ROZZWIĄZAŃ. UWagi:   MMESTYCJA:  ARANŻACJA WNĘTRZ BIURA FIRMY STRUCTUM SP.Z O.O.  ADRES INMESTYCJI:  LUBLIN, uŁ SZELIGOWSKIEGO INMESTOR  P.M. STRUCTUM SP.Z O.O., ul. Niepodiegłości 30/59, 2000000  ARCHITEKTURA:  FRESKO Architektura i Wingtza Lublin, uł. Pabyzana 2: uk: (081) 469 80 70  COUCOCO  ROBERT MIT. INWEINTARYZACJA                                                                                                                                                                                                                                                                                                                                                                                                                                                                                                                                                                                                                                                                                                                                                                                                                                                                                                                                                                                                                                                                                                         |                     | WSZYSTKICH RYSUNKÓW W NATURZE I W PRZYPADKU<br>WYSTAPIENIA NIEZGODNOŚCI DO POWIADOMIENIA                                                                                                                                                                |
|-------------------------------------------------------------------------------------------------------------------------------------------------------------------------------------------------------------------------------------------------------------------------------------------------------------------------------------------------------------------------------------------------------------------------------------------------------------------------------------------------------------------------------------------------------------------------------------------------------------------------------------------------------------------------------------------------------------------------------------------------------------------------------------------------------------------------------------------------------------------------------------------------------------------------------------------------------------------------------------------------------------------------------------------------------------------------------------------------------------------------------------------------------------------------------------------------------------------------------------------------------------------------------------------------------------------------------------------------------------------------------------------------------------------------------------------------------------------------------------------------------------------------------------------------------------------------------------------------------------------------------------------------------------------------------------------------------------------------------------------------------------------------------------------------------------------------------------------------------------------------------|---------------------|---------------------------------------------------------------------------------------------------------------------------------------------------------------------------------------------------------------------------------------------------------|
| TROUGHTANTER SWENTUALIYCH ZAMIENNIKÓW DO PRZEWIDZIANYCH W PROJEKCIE MATERIAŁÓW BUDOWLANYCH I WYKOŃCZENIAWYCH ORAZ SPOSOBÓW ALTERNATYWNYCH ROZWIĄZAŃ. Uwagi:   IWWESTYCJ: Uwagi:  IWWESTYCJ: UBLIN, ul. SZELIGOWSKIEGO IMWESTYCJ: UBLIN, ul. SZELIGOWSKIEGO IMWESTYCJ: LUBLIN, ul. SZELIGOWSKIEGO IMMESTYCJ: LUBLIN, UL FADYZZA Z W: (01) 409 09 78 OOOOOO                                                                                                                                                                                                               |                     | 2.PO USTALENIU DOSTAWCY, TYPÓW MATERIAŁÓW<br>I URZĄDZEŃ PRZEWIDZIANYCH DO MONTAŻU<br>W BUDYNKU, WYKONAWCA JEST ZOBOWIĄZANY<br>DO SPRAWDZENIA WYMIARÓW ELEMENTÓW<br>BUDOWLANYCH ZALEŻNYCH OD MARKI I TYPU<br>MATREIAŁU LUB URZĄDZENIA ORAZ POWIADOMIENIA |
| INVESTYCA:         ARANŻACJA WNĘTRZ<br>BIURA FIRMY<br>STRUCTUM SP.Z O.O.         ADRES INVESTYCA:         LUBLIN, ul. SZELIGOWSKIEGO         INVESTOR:         P.W. STRUCTUM Sp. Z o.o., ul. Niepodiegłości 30/59,<br>JEDNOSTKA PROJEKTOWA:         FRESKO Architektura I Wrętrza<br>e-mail: mesiodigostał         INTESZEK JUCHKIEWICZ         ORKOGIW:         mgr LESZEK JUCHKIEWICZ         ORKOGWI:         INVENTARYZACJA         INVENTARYZACJA         INVENTARYZACJA                                                                                                                                                                                                                                                                                                                                                                                                                                                                                                                                                                                                                                                                                                                                                                                                                                                                                                                                                                                                                                                                                                                                                                                                                                                                                                                                                                                                 | <br>                | Z PROJEKTANTEM EWENTUALNYCH ZAMIENNIKÓW DO<br>PRZEWIDZIANYCH W PROJEKCIE MATERIAŁÓW<br>BUDOWLANYCH I WYKOŃCZENIAWYCH ORAZ SPOSOBÓW                                                                                                                      |
| r:80x50cm       ARANŻACJA WNĘTRZ<br>BIURA FIRMY<br>STRUCTUM SP.Z O.O.         ADRES INWESTYCJI:       LUBLIN, ul. SZELIGOWSKIEGO         INWESTOR:       P.W. STRUCTUM Sp. z o.o., ul. Niepodległości 30/59,<br>20-246 LUBLIN         JEDNOSTKA PROJEKTOWA:       FRESKO Architektura i Wnętrza<br>Lublin, ul. Fabryczna 2 tel.: (081) 469 96 76<br>e-mail: fresko@post.pl         PROJEKT:       mgr LESZEK JUCHKIEWICZ         OPRACOWA:       mgr inż. arch. Mariusz Stachyra         Nr rys.       INWENTARYZACJA         Inwentaryzacja       Inwentaryzacja         Inwentaryzacja       Inwentaryzacja         Inwentaryzacja       Inwentaryzacja         Inwentaryzacja       Inwentaryzacja         Inwentaryzacja       Inwentaryzacja         Inwentaryzacja       Inventaryzacja         Inwentaryzacja       Inventaryzacja         Inventaryzacja       Inventaryzacja         Inventaryzacja       Inventaryzacja         Inventaryzacja       Inventaryzacja         Inventaryzacja       Inventaryzacja         Inventaryzacja       Inventaryzacja                                                                                                                                                                                                                                                                                                                                                                                                                                                                                                                                                                                                                                                                                                                                                                                                         |                     | Uwagi:                                                                                                                                                                                                                                                  |
| r:80x50cm       ARANŻACJA WNĘTRZ<br>BIURA FIRMY<br>STRUCTUM SP.Z O.O.         ADRES INWESTYCJI:       LUBLIN, ul. SZELIGOWSKIEGO         INWESTOR:       P.W. STRUCTUM Sp. z o.o., ul. Niepodległości 30/59,<br>20-246 LUBLIN         JEDNOSTKA PROJEKTOWA:       FRESKO Architektura i Wnętrza<br>Lublin, ul. Fabryczna 2 tel.: (081) 469 96 76<br>e-mail: fresko@post.pl         PROJEKT:       mgr LESZEK JUCHKIEWICZ         OPRACOWA:       mgr inż. arch. Mariusz Stachyra         Nr rys.       INWENTARYZACJA         data:       arkusz:       skala:                                                                                                                                                                                                                                                                                                                                                                                                                                                                                                                                                                                                                                                                                                                                                                                                                                                                                                                                                                                                                                                                                                                                                                                                                                                                                                                |                     |                                                                                                                                                                                                                                                         |
| r:80x50cm       ARANŻACJA WNĘTRZ<br>BIURA FIRMY<br>STRUCTUM SP.Z O.O.         ADRES INWESTYCJI:       LUBLIN, ul. SZELIGOWSKIEGO         INWESTOR:       P.W. STRUCTUM Sp. z o.o., ul. Niepodległości 30/59,<br>20-246 LUBLIN         JEDNOSTKA PROJEKTOWA:       FRESKO Architektura i Wnętrza<br>Lublin, ul. Fabryczna 2 tel.: (081) 469 96 76<br>e-mail: fresko@post.pl         PROJEKT:       mgr LESZEK JUCHKIEWICZ         OPRACOWA:       mgr inż. arch. Mariusz Stachyra         Nr rys.       INWENTARYZACJA         data:       arkusz:       skala:                                                                                                                                                                                                                                                                                                                                                                                                                                                                                                                                                                                                                                                                                                                                                                                                                                                                                                                                                                                                                                                                                                                                                                                                                                                                                                                |                     |                                                                                                                                                                                                                                                         |
| r:80x50cm       ARANŻACJA WNĘTRZ<br>BIURA FIRMY<br>STRUCTUM SP.Z O.O.         ADRES INWESTYCJI:       LUBLIN, ul. SZELIGOWSKIEGO         INWESTOR:       P.W. STRUCTUM Sp. z o.o., ul. Niepodległości 30/59,<br>20-246 LUBLIN         JEDNOSTKA PROJEKTOWA:       FRESKO Architektura i Wnętrza<br>Lublin, ul. Fabryczna 2 tel.: (081) 469 96 76<br>e-mail: fresko@post.pl         PROJEKT:       mgr LESZEK JUCHKIEWICZ         OPRACOWA:       mgr inż. arch. Mariusz Stachyra         Nr rys.       INWENTARYZACJA         data:       arkusz:       skala:                                                                                                                                                                                                                                                                                                                                                                                                                                                                                                                                                                                                                                                                                                                                                                                                                                                                                                                                                                                                                                                                                                                                                                                                                                                                                                                |                     |                                                                                                                                                                                                                                                         |
| r:80x50cm       ARANŻACJA WNĘTRZ<br>BIURA FIRMY<br>STRUCTUM SP.Z O.O.         ADRES INWESTYCJI:       LUBLIN, ul. SZELIGOWSKIEGO         INWESTOR:       P.W. STRUCTUM Sp. z o.o., ul. Niepodległości 30/59,<br>20-246 LUBLIN         JEDNOSTKA PROJEKTOWA:       FRESKO Architektura i Wnętrza<br>Lublin, ul. Fabryczna 2 tel.: (081) 469 96 76<br>e-mail: fresko@post.pl         PROJEKT:       mgr LESZEK JUCHKIEWICZ         OPRACOWA:       mgr inż. arch. Mariusz Stachyra         Nr rys.       INWENTARYZACJA         data:       arkusz:       skala:                                                                                                                                                                                                                                                                                                                                                                                                                                                                                                                                                                                                                                                                                                                                                                                                                                                                                                                                                                                                                                                                                                                                                                                                                                                                                                                |                     |                                                                                                                                                                                                                                                         |
| r:80x50cm       ARANŻACJA WNĘTRZ<br>BIURA FIRMY<br>STRUCTUM SP.Z O.O.         ADRES INWESTYCJI:       LUBLIN, ul. SZELIGOWSKIEGO         INWESTOR:       P.W. STRUCTUM Sp. z o.o., ul. Niepodległości 30/59,<br>20-246 LUBLIN         JEDNOSTKA PROJEKTOWA:       FRESKO Architektura i Wnętrza<br>Lublin, ul. Fabryczna 2 tel.: (081) 469 96 76<br>e-mail: fresko@post.pl         PROJEKT:       mgr LESZEK JUCHKIEWICZ         OPRACOWA:       mgr inż. arch. Mariusz Stachyra         Nr rys.       INWENTARYZACJA         Inwentaryzacja       Inwentaryzacja         Inwentaryzacja       Inwentaryzacja         Inwentaryzacja       Inwentaryzacja         Inwentaryzacja       Inwentaryzacja         Inwentaryzacja       Inwentaryzacja         Inwentaryzacja       Inventaryzacja         Inwentaryzacja       Inventaryzacja         Inventaryzacja       Inventaryzacja         Inventaryzacja       Inventaryzacja         Inventaryzacja       Inventaryzacja         Inventaryzacja       Inventaryzacja         Inventaryzacja       Inventaryzacja                                                                                                                                                                                                                                                                                                                                                                                                                                                                                                                                                                                                                                                                                                                                                                                                         |                     |                                                                                                                                                                                                                                                         |
| r:80x50cm       ARANŻACJA WNĘTRZ<br>BIURA FIRMY<br>STRUCTUM SP.Z O.O.         ADRES INWESTYCJI:       LUBLIN, ul. SZELIGOWSKIEGO         INWESTOR:       P.W. STRUCTUM Sp. z o.o., ul. Niepodległości 30/59,<br>20-246 LUBLIN         JEDNOSTKA PROJEKTOWA:       FRESKO Architektura i Wnętrza<br>Lubiln, ul. Fabryczna 2 tel.: (081) 469 96 76<br>e-mail: fresko@post.pl         PROJEKT:       mgr LESZEK JUCHKIEWICZ         OPRACOWA:       mgr inż. arch. Mariusz Stachyra         Nr rys.       INWENTARYZACJA         Intrust       jskala:                                                                                                                                                                                                                                                                                                                                                                                                                                                                                                                                                                                                                                                                                                                                                                                                                                                                                                                                                                                                                                                                                                                                                                                                                                                                                                                           |                     |                                                                                                                                                                                                                                                         |
| BIURA FIRMY         +6,85m       BIURA FIRMY         +6,85m       STRUCTUM SP.Z O.O.         ADRES INWESTYCJI:       LUBLIN, ul. SZELIGOWSKIEGO         INWESTOR:       P.W. STRUCTUM Sp. z o.o., ul. Niepodległości 30/59, 20-246 LUBLIN         JEDNOSTKA PROJEKTOWA:       FRESKO Architektura i Wnętrza         Lublin, ul. Fabryczna 2 tel.: (081) 469 96 76       Image: Comparison of the state of the sta |                     | INWESTYCJA:                                                                                                                                                                                                                                             |
| LUBLIN, ul. SZELIGOWSKIEGO INWESTOR: P.W. STRUCTUM Sp. z o.o., ul. Niepodległości 30/59, 20-246 LUBLIN JEDNOSTKA PROJEKTOWA: FRESKO Architektura i Wnętrza Lublin, ul. Fabryczna 2 tel.: (081) 469 96 76 e-mail: fresko@post.pl ARCHITEKTURA: PROJEKT: mgr LESZEK JUCHKIEWICZ OPRACOWA: mgr inż. arch. Mariusz Stachyra Nr rys. I. INWENTARYZACJA data: arkusz: a a skala:                                                                                                                                                                                                                                                                                                                                                                                                                                                                                                                                                                                                                                                                                                                                                                                                                                                                                                                                                                                                                                                                                                                                                                                                                                                                                                                                                                                                                                                                                                    | r:80x50cm<br>+6,85m | BIURA FIRMY                                                                                                                                                                                                                                             |
| P.W. STRUCTUM Sp. z o.o., ul. Niepodległości 30/59,<br>20-246 LUBLIN<br>JEDNOSTKA PROJEKTOWA:<br>FRESKO Architektura i Wnętrza<br>Lubiln, ul. Fabryczna 2 tel.: (081) 469 96 76<br>e-mail: fresko@post.pl<br>ARCHITEKTURA:<br>PROJEKT:<br>mgr LESZEK JUCHKIEWICZ<br>OPRACOWAL:<br>mgr inż. arch. Mariusz Stachyra<br>Nr rys.<br>INWENTARYZACJA                                                                                                                                                                                                                                                                                                                                                                                                                                                                                                                                                                                                                                                                                                                                                                                                                                                                                                                                                                                                                                                                                                                                                                                                                                                                                                                                                                                                                                                                                                                                |                     | LUBLIN, ul. SZELIGOWSKIEGO                                                                                                                                                                                                                              |
| Lublin, ul. Fabryczna 2       tel.: (081) 469 96 76       TCSMO         e-mail: fresko@post.pl       00000000       00000000         ARCHITEKTURA:       PROJEKT:       mgr LESZEK JUCHKIEWICZ         OPRACOWAL:       mgr inż. arch. Mariusz Stachyra       000000000000000000000000000000000000                                                                                                                                                                                                                                                                                                                                                                                                                                                                                                                                                                                                                                                                                                                                                                                                                                                                                                                                                                                                                                                                                                                                                                                                                                                                                                                                                                                                                                                                                                                                                                            |                     | P.W. STRUCTUM Sp. z o.o., ul. Niepodległości 30/59,<br>20-246 LUBLIN                                                                                                                                                                                    |
| PROJEKT:<br>mgr LESZEK JUCHKIEWICZ<br>OPRACOWAL:<br>mgr inż. arch. Mariusz Stachyra<br>Nr rys.<br><b>1.</b> INWENTARYZACJA<br>data: arkusz: <b>1.0</b> skala:                                                                                                                                                                                                                                                                                                                                                                                                                                                                                                                                                                                                                                                                                                                                                                                                                                                                                                                                                                                                                                                                                                                                                                                                                                                                                                                                                                                                                                                                                                                                                                                                                                                                                                                 |                     | Lubiln, ul. Fabryczna 2 tel.: (081) 469 96 76 <b>TECSKO</b><br>e-mail: fresko@post.pl                                                                                                                                                                   |
| mgr inż. arch. Mariusz Stachyra                                                                                                                                                                                                                                                                                                                                                                                                                                                                                                                                                                                                                                                                                                                                                                                                                                                                                                                                                                                                                                                                                                                                                                                                                                                                                                                                                                                                                                                                                                                                                                                                                                                                                                                                                                                                                                               |                     | PROJEKT:                                                                                                                                                                                                                                                |
| I. INWENTARYZACJA                                                                                                                                                                                                                                                                                                                                                                                                                                                                                                                                                                                                                                                                                                                                                                                                                                                                                                                                                                                                                                                                                                                                                                                                                                                                                                                                                                                                                                                                                                                                                                                                                                                                                                                                                                                                                                                             |                     |                                                                                                                                                                                                                                                         |
|                                                                                                                                                                                                                                                                                                                                                                                                                                                                                                                                                                                                                                                                                                                                                                                                                                                                                                                                                                                                                                                                                                                                                                                                                                                                                                                                                                                                                                                                                                                                                                                                                                                                                                                                                                                                                                                                               | <br>                |                                                                                                                                                                                                                                                         |
|                                                                                                                                                                                                                                                                                                                                                                                                                                                                                                                                                                                                                                                                                                                                                                                                                                                                                                                                                                                                                                                                                                                                                                                                                                                                                                                                                                                                                                                                                                                                                                                                                                                                                                                                                                                                                                                                               |                     |                                                                                                                                                                                                                                                         |

2.PO USTALENIU DOSTAWCY, TYPÓW MATERIAŁÓW I URZĄDZEŃ PRZEWIDZIANYCH DO MONTAŻU W BUDYNKU, WYKONAWCA JEST ZOBOWIĄZANY DO SPRAWDZENIA WYMIARÓW ELEMENTÓW BUDOWLANYCH ZALEŻNYCH OD MARKI I TYPU MATREIAŁU LUB URZĄDZENIA ORAZ POWIADOMIENIA PROJEKTANTA O EWENTUALNYCH NIEZGODNOŚCIACH.

3. WYKONAWCA JEST ZOBOWIĄZANY DO UZGODNIENIA Z PROJEKTANTEM EWENTUALNYCH ZAMIENNIKÓW DO PRZEWIDZIANYCH W PROJEKCIE MATERIAŁÓW BUDOWLANYCH I WYKOŃCZENIAWYCH ORAZ SPOSOBÓW ALTERNATYWNYCH ROZWIĄZAŃ.

Uwagi: