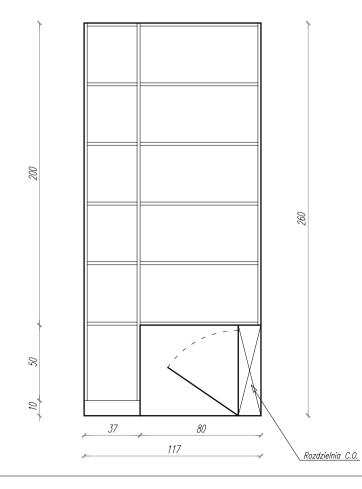

## Materiały:

| _ | - | _ |   | _    |   |
|---|---|---|---|------|---|
| - |   |   |   | <br> | - |
|   |   |   | _ |      | - |
|   |   |   |   |      |   |

Klejonka dębowa

kolor BIAŁY RAL 9010

OPRACOWAŁ:

mgr inż. arch. Mariusz Stachyra

 Nr rys.
 MEBLE • OPRACOWANIE

 BIURKO/STÓŁ
 BIURKO/STÓŁ

 data:
 LISTOPAD 2014

 arkusz:
 A3

 skala:
 1:25

Front:

| PROJEKTANT<br>2.PO USTALE<br>URZĄDZEŃ F<br>W BUDYNKU,<br>DO SPRAWDZ<br>BUDOWLANY<br>MATREIAŁU L                                                                               | A.<br>NIU DOS<br>PRZEWI<br>WYKON<br>ENIA W<br>CH ZALI<br>UB URZ                                                      | ODNOŚCI DO POW<br>STAWCY, TYPÓW M<br>DZIANYCH DO MON<br>VAWCA JEST ZOBO<br>YMIARÓW ELEMEN<br>EŻNYCH OD MARKI<br>ZĄDZENIA ORAZ PO<br>JENTUALNYCH NIEZ            | iateriałów<br>Itażu<br>Wiązany<br>Itów<br>I typu<br>Wiadomienia |
|-------------------------------------------------------------------------------------------------------------------------------------------------------------------------------|----------------------------------------------------------------------------------------------------------------------|-----------------------------------------------------------------------------------------------------------------------------------------------------------------|-----------------------------------------------------------------|
| Z PROJEKTAN<br>PRZEWIDZIAN<br>BUDOWLANY<br>ALTERNATYV                                                                                                                         | NTEM EN<br>NYCH W<br>CH I WY                                                                                         | T ZOBOWIĄZANY D<br>WENTUALNYCH ZAI<br>/ PROJEKCIE MATEI<br>/KOŃCZENIAWYCH<br>ROZWIĄZAŃ.                                                                         | MIENNIKÓW DO<br>RIAŁÓW                                          |
| Materiały:                                                                                                                                                                    |                                                                                                                      |                                                                                                                                                                 |                                                                 |
| KOLORYSTYK                                                                                                                                                                    | 4 7211                                                                                                               | FRONTY –MDF LAK<br>WYSOKI POŁYSK. K                                                                                                                             |                                                                 |
|                                                                                                                                                                               |                                                                                                                      | FRONTY –MDF LAK<br>WYSOKI POŁYSK, K                                                                                                                             |                                                                 |
|                                                                                                                                                                               |                                                                                                                      | FRONTY -MDF LAF<br>WYSOKI POŁYSK, I                                                                                                                             |                                                                 |
|                                                                                                                                                                               |                                                                                                                      | BLAT/KORPUS STC<br>LAMINOWANY, OBR.<br>KOLOR JASNY DAE                                                                                                          | zeże pcv                                                        |
|                                                                                                                                                                               |                                                                                                                      |                                                                                                                                                                 |                                                                 |
|                                                                                                                                                                               |                                                                                                                      |                                                                                                                                                                 |                                                                 |
|                                                                                                                                                                               |                                                                                                                      |                                                                                                                                                                 |                                                                 |
|                                                                                                                                                                               |                                                                                                                      |                                                                                                                                                                 |                                                                 |
|                                                                                                                                                                               |                                                                                                                      |                                                                                                                                                                 |                                                                 |
| INWESTYCJA:                                                                                                                                                                   |                                                                                                                      |                                                                                                                                                                 |                                                                 |
| AF                                                                                                                                                                            | BI                                                                                                                   | ŻACJA WNE<br>URA FIRMY<br>CTUM SP Z                                                                                                                             | /                                                               |
| AF<br>S <sup>-</sup><br>ADRES INWES                                                                                                                                           | BI<br>TRU(<br>TYCJI:                                                                                                 | URA FIRMY<br>CTUM SP.Z                                                                                                                                          | /                                                               |
| AF<br>S <sup>-</sup><br>ADRES INWES                                                                                                                                           | BI<br>TRU(<br>TYCJI:                                                                                                 | URA FIRM                                                                                                                                                        | /                                                               |
| AF<br>S<br>ADRES INWES<br>LUBLIN,<br>INWESTOR:                                                                                                                                | BI<br>TRU(<br>TYCJI:<br>ul. SZEL<br>RUCTUN<br>UBLIN                                                                  | URA FIRMY<br>CTUM SP.Z<br>IGOWSKIEGO<br>4 Sp. z o.o., ul. Niepo                                                                                                 | 0.0.                                                            |
| AF<br>ADRES INWES<br>LUBLIN,<br>INWESTOR:<br>P.W. STF<br>20-246 L<br>JEDNOSTKA PF<br>FRESI<br>Lublin, ul.                                                                     | BI<br>TYCJI:<br>ul. SZEL<br>RUCTUN<br>UBLIN<br>ROJEKTO<br>KO Arcc<br>Fabryczne                                       | URA FIRMY<br>CTUM SP.Z<br>JGOWSKIEGO<br>4 Sp. z o.o., ul. Niepo<br>WA:<br>Shitektura i Wnętrza<br>a 2 tel.: (081) 469 96 76                                     | O.O.<br>dległości 30/59,<br><b>fresko</b>                       |
| AF<br>ST<br>ADRES INWES<br>LUBLIN,<br>INWESTOR:<br>P.W. STF<br>20-246 L<br>JEDNOSTKA PF<br>FRESI<br>Lublin, ul.<br>e-mail: free                                               | BI<br>TYCJI:<br>ul. SZEL<br>RUCTUM<br>UBLIN<br>ROJEKTO<br>KO Arc<br>Fabryczna<br>sko@post                            | URA FIRMY<br>CTUM SP.Z<br>JGOWSKIEGO<br>4 Sp. z o.o., ul. Niepo<br>WA:<br>Shitektura i Wnętrza<br>a 2 tel.: (081) 469 96 76                                     | O.O.<br>dległości 30/59,<br><b>fresko</b>                       |
| AF<br>ST<br>ADRES INWEST<br>LUBLIN,<br>INWESTOR:<br>P.W. STT<br>20-246 L<br>JEDNOSTKA PF<br>FRESI<br>Lublin, ul.<br>e-mail: free<br>PROJEKT:                                  | BI<br>TYCJI:<br>ul. SZEL<br>RUCTUM<br>UBLIN<br>ROJEKTO<br>KO Arcc<br>Fabryczna<br>sko@post                           | URA FIRMY<br>CTUM SP.Z<br>LIGOWSKIEGO<br>M Sp. z o.o., ul. Niepo<br>WA:<br>chitektura i Wnętrza<br>a 2 tel.: (081) 469 96 76<br>.pl                             | O.O.<br>dległości 30/59,<br><b>fresko</b>                       |
| AF<br>ST<br>ADRES INWEST<br>LUBLIN,<br>INWESTOR:<br>P.W. STF<br>20-246 L<br>JEDNOSTKA PF<br>FRESI<br>Lublin, ul.<br>e-mail: free<br>PROJEKT:<br>mgr LES                       | BI<br>TYCJI:<br>ul. SZEL<br>RUCTUM<br>UBLIN<br>ROJEKTO<br>KO Arc<br>Fabryczna<br>sko@post<br>A<br>SZEK JI            | URA FIRMY<br>CTUM SP.Z<br>JGOWSKIEGO<br>M Sp. z o.o., ul. Niepo<br>WA:<br>Shitektura i Wnętrza<br>a 2 tel.: (081) 469 96 76<br>pl<br>RCHITEKTURA:               | 0.0.                                                            |
| AF<br>ADRES INWES'<br>LUBLIN,<br>INWESTOR:<br>P.W. STF<br>20-246 L<br>JEDNOSTKA PF<br>FRESI<br>Lublin, ul. 1<br>e-mail: free<br>PROJEKT:<br>mgr LES<br>OPRACOWAL:<br>mgr inż. | BI<br>TYCJI:<br>ul. SZEL<br>RUCTUN<br>UBLIN<br>ROJEKTO<br>KO Arc<br>Fabryczna<br>sko@post<br>A<br>SZEK JI<br>arch. N | URA FIRMY<br>CTUM SP.Z<br>IGOWSKIEGO<br>4 Sp. z o.o., ul. Niepo<br>WA:<br>Shitektura i Wnętrza<br>a 2 teil: (081) 469 96 76<br>pl<br>RCHITEKTURA:<br>UCHKIEWICZ | 0.0.<br>dległości 30/59,<br>fresko                              |