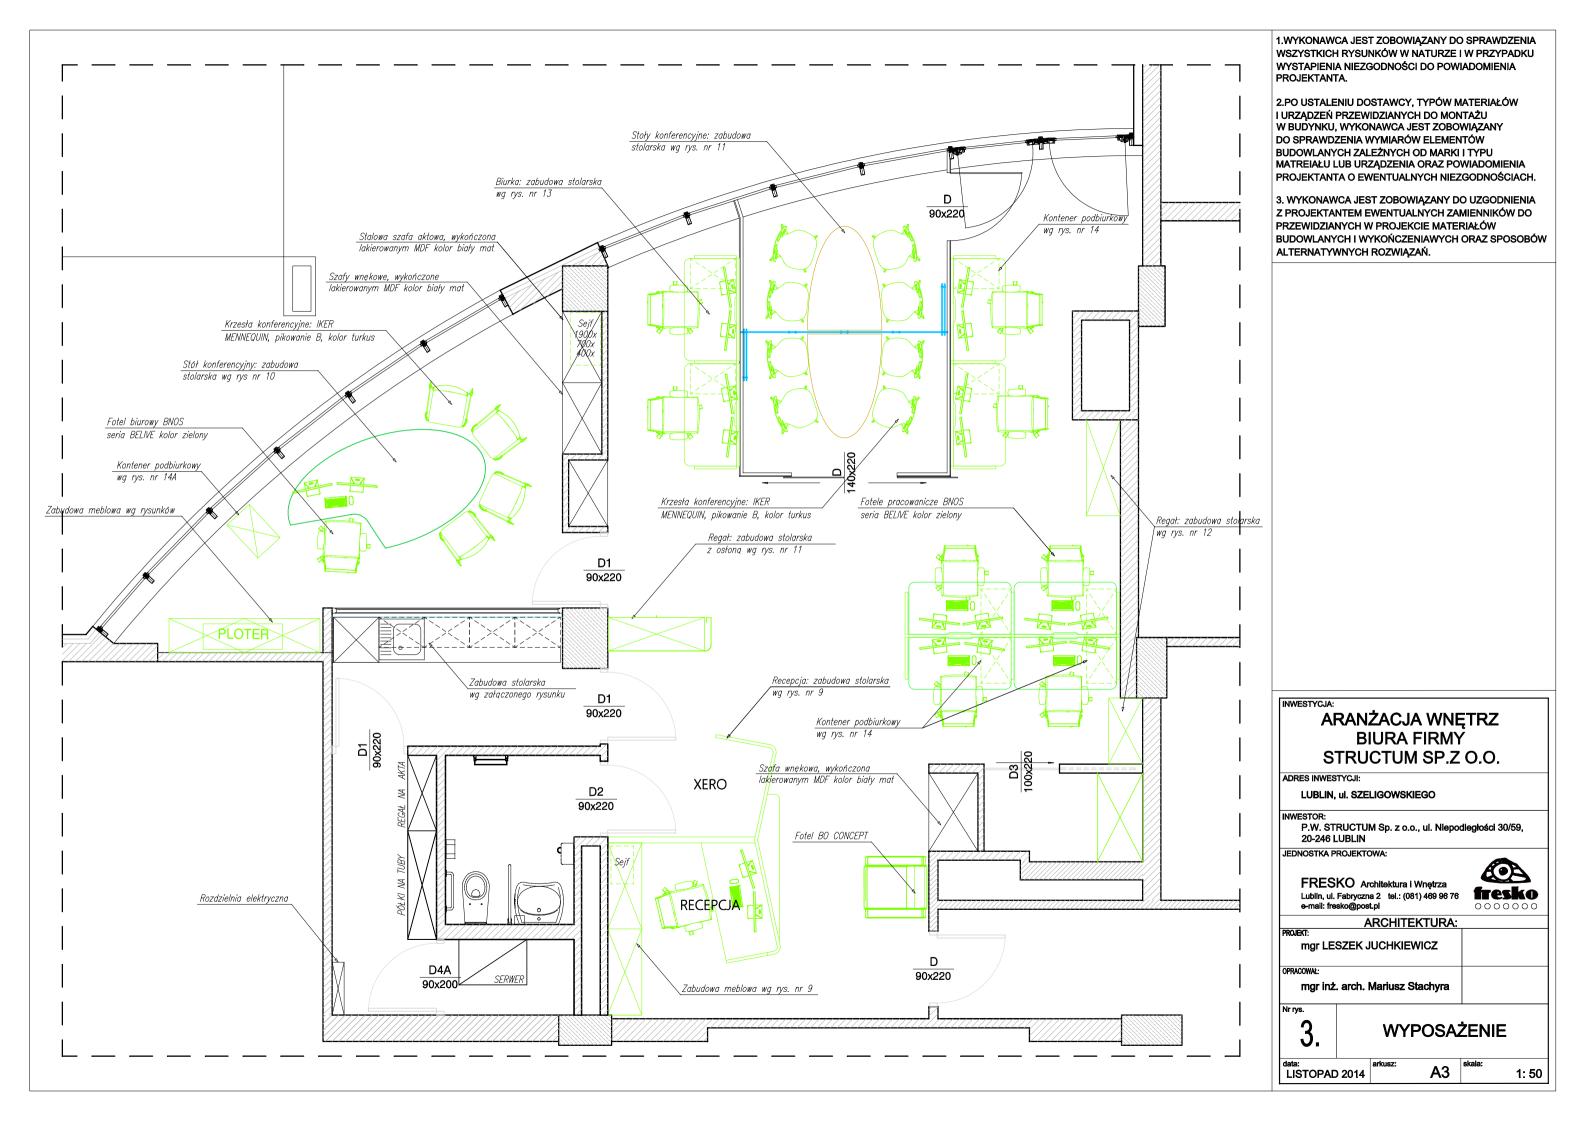

| I UPZAJZEŃ PRZEWIDZIANYCH DO MONTAŻU W BUDYNAL WYKONAWCA JEST ZOBOWIĄZANY DO SPRAWDZENIA WYMIARÓW ELEMENTÓW BUDOWLANYCH ZALEŻNYCH OD ARRAI I TYPU MATREIAU LUB URZĄDZENIA ORAZ POWIADOMIENIA PROJEKTANTA O EWENTUALNYCH NIEZGODNOŚCIACH. 3. WYKONAWCA JEST ZOBOWIĄZANY DO UZGODNIENIA Z PROJEKTANTA O EWENTUALNYCH AMERIANNIKĆW DO PRZEWIDZIANYCH W PROJEKCIE MATERIAŁÓW BUDOWLANYCH WYKONCZENIAWYCH ORAZ SPOSOBÓW ALTERNATYWNYCH ROZZWIĄZAŃ. UWagi:   MMESTYCJA:  ARANŻACJA WNĘTRZ BIURA FIRMY STRUCTUM SP.Z O.O.  ADRES INMESTYCJI:  LUBLIN, uŁ SZELIGOWSKIEGO INMESTOR  P.M. STRUCTUM SP.Z O.O., ul. Niepodiegłości 30/59, 2000000  ARCHITEKTURA:  FRESKO Architektura i Wingtza Lublin, uł. Pabyzana 2: uk: (081) 469 80 70  COUCOCO  ROBERT MIT. INWEINTARYZACJA                                                                                                                                                                                                                                                                                                                                                                                                                                                                                                                                                                                                                                                                                                                                                                                                                                                                                                                                                                                                                                                                                                         |                     | WSZYSTKICH RYSUNKÓW W NATURZE I W PRZYPADKU<br>WYSTAPIENIA NIEZGODNOŚCI DO POWIADOMIENIA                                                                                                                                                                |
|-------------------------------------------------------------------------------------------------------------------------------------------------------------------------------------------------------------------------------------------------------------------------------------------------------------------------------------------------------------------------------------------------------------------------------------------------------------------------------------------------------------------------------------------------------------------------------------------------------------------------------------------------------------------------------------------------------------------------------------------------------------------------------------------------------------------------------------------------------------------------------------------------------------------------------------------------------------------------------------------------------------------------------------------------------------------------------------------------------------------------------------------------------------------------------------------------------------------------------------------------------------------------------------------------------------------------------------------------------------------------------------------------------------------------------------------------------------------------------------------------------------------------------------------------------------------------------------------------------------------------------------------------------------------------------------------------------------------------------------------------------------------------------------------------------------------------------------------------------------------------------|---------------------|---------------------------------------------------------------------------------------------------------------------------------------------------------------------------------------------------------------------------------------------------------|
| TROUGHTANTER SWENTUALIYCH ZAMIENNIKÓW DO PRZEWIDZIANYCH W PROJEKCIE MATERIAŁÓW BUDOWLANYCH I WYKOŃCZENIAWYCH ORAZ SPOSOBÓW ALTERNATYWNYCH ROZWIĄZAŃ. Uwagi:   IWWESTYCJ: Uwagi:  IWWESTYCJ: UBLIN, ul. SZELIGOWSKIEGO IMWESTYCJ: UBLIN, ul. SZELIGOWSKIEGO IMWESTYCJ: LUBLIN, ul. SZELIGOWSKIEGO IMMESTYCJ: LUBLIN, UL FADYZZA Z W: (01) 409 09 78 OOOOOO                                                                                                                                                                                                               |                     | 2.PO USTALENIU DOSTAWCY, TYPÓW MATERIAŁÓW<br>I URZĄDZEŃ PRZEWIDZIANYCH DO MONTAŻU<br>W BUDYNKU, WYKONAWCA JEST ZOBOWIĄZANY<br>DO SPRAWDZENIA WYMIARÓW ELEMENTÓW<br>BUDOWLANYCH ZALEŻNYCH OD MARKI I TYPU<br>MATREIAŁU LUB URZĄDZENIA ORAZ POWIADOMIENIA |
| INVESTYCA:         ARANŻACJA WNĘTRZ<br>BIURA FIRMY<br>STRUCTUM SP.Z O.O.         ADRES INVESTYCA:         LUBLIN, ul. SZELIGOWSKIEGO         INVESTOR:         P.W. STRUCTUM Sp. Z o.o., ul. Niepodiegłości 30/59,<br>JEDNOSTKA PROJEKTOWA:         FRESKO Architektura I Wrętrza<br>e-mail: mesiodigostał         INTESZEK JUCHKIEWICZ         ORKOGIW:         mgr LESZEK JUCHKIEWICZ         ORKOGWI:         INVENTARYZACJA         INVENTARYZACJA         INVENTARYZACJA                                                                                                                                                                                                                                                                                                                                                                                                                                                                                                                                                                                                                                                                                                                                                                                                                                                                                                                                                                                                                                                                                                                                                                                                                                                                                                                                                                                                 | <br>                | Z PROJEKTANTEM EWENTUALNYCH ZAMIENNIKÓW DO<br>PRZEWIDZIANYCH W PROJEKCIE MATERIAŁÓW<br>BUDOWLANYCH I WYKOŃCZENIAWYCH ORAZ SPOSOBÓW                                                                                                                      |
| r:80x50cm       ARANŻACJA WNĘTRZ<br>BIURA FIRMY<br>STRUCTUM SP.Z O.O.         ADRES INWESTYCJI:       LUBLIN, ul. SZELIGOWSKIEGO         INWESTOR:       P.W. STRUCTUM Sp. z o.o., ul. Niepodległości 30/59,<br>20-246 LUBLIN         JEDNOSTKA PROJEKTOWA:       FRESKO Architektura i Wnętrza<br>Lublin, ul. Fabryczna 2 tel.: (081) 469 96 76<br>e-mail: fresko@post.pl         PROJEKT:       mgr LESZEK JUCHKIEWICZ         OPRACOWA:       mgr inż. arch. Mariusz Stachyra         Nr rys.       INWENTARYZACJA         Inwentaryzacja       Inwentaryzacja         Inwentaryzacja       Inwentaryzacja         Inwentaryzacja       Inwentaryzacja         Inwentaryzacja       Inwentaryzacja         Inwentaryzacja       Inwentaryzacja         Inwentaryzacja       Inventaryzacja         Inwentaryzacja       Inventaryzacja         Inventaryzacja       Inventaryzacja         Inventaryzacja       Inventaryzacja         Inventaryzacja       Inventaryzacja         Inventaryzacja       Inventaryzacja         Inventaryzacja       Inventaryzacja                                                                                                                                                                                                                                                                                                                                                                                                                                                                                                                                                                                                                                                                                                                                                                                                         |                     | Uwagi:                                                                                                                                                                                                                                                  |
| r:80x50cm       ARANŻACJA WNĘTRZ<br>BIURA FIRMY<br>STRUCTUM SP.Z O.O.         ADRES INWESTYCJI:       LUBLIN, ul. SZELIGOWSKIEGO         INWESTOR:       P.W. STRUCTUM Sp. z o.o., ul. Niepodległości 30/59,<br>20-246 LUBLIN         JEDNOSTKA PROJEKTOWA:       FRESKO Architektura i Wnętrza<br>Lublin, ul. Fabryczna 2 tel.: (081) 469 96 76<br>e-mail: fresko@post.pl         PROJEKT:       mgr LESZEK JUCHKIEWICZ         OPRACOWA:       mgr inż. arch. Mariusz Stachyra         Nr rys.       INWENTARYZACJA         data:       arkusz:       skala:                                                                                                                                                                                                                                                                                                                                                                                                                                                                                                                                                                                                                                                                                                                                                                                                                                                                                                                                                                                                                                                                                                                                                                                                                                                                                                                |                     |                                                                                                                                                                                                                                                         |
| r:80x50cm       ARANŻACJA WNĘTRZ<br>BIURA FIRMY<br>STRUCTUM SP.Z O.O.         ADRES INWESTYCJI:       LUBLIN, ul. SZELIGOWSKIEGO         INWESTOR:       P.W. STRUCTUM Sp. z o.o., ul. Niepodległości 30/59,<br>20-246 LUBLIN         JEDNOSTKA PROJEKTOWA:       FRESKO Architektura i Wnętrza<br>Lublin, ul. Fabryczna 2 tel.: (081) 469 96 76<br>e-mail: fresko@post.pl         PROJEKT:       mgr LESZEK JUCHKIEWICZ         OPRACOWA:       mgr inż. arch. Mariusz Stachyra         Nr rys.       INWENTARYZACJA         data:       arkusz:       skala:                                                                                                                                                                                                                                                                                                                                                                                                                                                                                                                                                                                                                                                                                                                                                                                                                                                                                                                                                                                                                                                                                                                                                                                                                                                                                                                |                     |                                                                                                                                                                                                                                                         |
| r:80x50cm       ARANŻACJA WNĘTRZ<br>BIURA FIRMY<br>STRUCTUM SP.Z O.O.         ADRES INWESTYCJI:       LUBLIN, ul. SZELIGOWSKIEGO         INWESTOR:       P.W. STRUCTUM Sp. z o.o., ul. Niepodległości 30/59,<br>20-246 LUBLIN         JEDNOSTKA PROJEKTOWA:       FRESKO Architektura i Wnętrza<br>Lublin, ul. Fabryczna 2 tel.: (081) 469 96 76<br>e-mail: fresko@post.pl         PROJEKT:       mgr LESZEK JUCHKIEWICZ         OPRACOWA:       mgr inż. arch. Mariusz Stachyra         Nr rys.       INWENTARYZACJA         data:       arkusz:       skala:                                                                                                                                                                                                                                                                                                                                                                                                                                                                                                                                                                                                                                                                                                                                                                                                                                                                                                                                                                                                                                                                                                                                                                                                                                                                                                                |                     |                                                                                                                                                                                                                                                         |
| r:80x50cm       ARANŻACJA WNĘTRZ<br>BIURA FIRMY<br>STRUCTUM SP.Z O.O.         ADRES INWESTYCJI:       LUBLIN, ul. SZELIGOWSKIEGO         INWESTOR:       P.W. STRUCTUM Sp. z o.o., ul. Niepodległości 30/59,<br>20-246 LUBLIN         JEDNOSTKA PROJEKTOWA:       FRESKO Architektura i Wnętrza<br>Lublin, ul. Fabryczna 2 tel.: (081) 469 96 76<br>e-mail: fresko@post.pl         PROJEKT:       mgr LESZEK JUCHKIEWICZ         OPRACOWA:       mgr inż. arch. Mariusz Stachyra         Nr rys.       INWENTARYZACJA         data:       arkusz:       skala:                                                                                                                                                                                                                                                                                                                                                                                                                                                                                                                                                                                                                                                                                                                                                                                                                                                                                                                                                                                                                                                                                                                                                                                                                                                                                                                |                     |                                                                                                                                                                                                                                                         |
| r:80x50cm       ARANŻACJA WNĘTRZ<br>BIURA FIRMY<br>STRUCTUM SP.Z O.O.         ADRES INWESTYCJI:       LUBLIN, ul. SZELIGOWSKIEGO         INWESTOR:       P.W. STRUCTUM Sp. z o.o., ul. Niepodległości 30/59,<br>20-246 LUBLIN         JEDNOSTKA PROJEKTOWA:       FRESKO Architektura i Wnętrza<br>Lublin, ul. Fabryczna 2 tel.: (081) 469 96 76<br>e-mail: fresko@post.pl         PROJEKT:       mgr LESZEK JUCHKIEWICZ         OPRACOWA:       mgr inż. arch. Mariusz Stachyra         Nr rys.       INWENTARYZACJA         Inwentaryzacja       Inwentaryzacja         Inwentaryzacja       Inwentaryzacja         Inwentaryzacja       Inwentaryzacja         Inwentaryzacja       Inwentaryzacja         Inwentaryzacja       Inwentaryzacja         Inwentaryzacja       Inventaryzacja         Inwentaryzacja       Inventaryzacja         Inventaryzacja       Inventaryzacja         Inventaryzacja       Inventaryzacja         Inventaryzacja       Inventaryzacja         Inventaryzacja       Inventaryzacja         Inventaryzacja       Inventaryzacja                                                                                                                                                                                                                                                                                                                                                                                                                                                                                                                                                                                                                                                                                                                                                                                                         |                     |                                                                                                                                                                                                                                                         |
| r:80x50cm       ARANŻACJA WNĘTRZ<br>BIURA FIRMY<br>STRUCTUM SP.Z O.O.         ADRES INWESTYCJI:       LUBLIN, ul. SZELIGOWSKIEGO         INWESTOR:       P.W. STRUCTUM Sp. z o.o., ul. Niepodległości 30/59,<br>20-246 LUBLIN         JEDNOSTKA PROJEKTOWA:       FRESKO Architektura i Wnętrza<br>Lubiln, ul. Fabryczna 2 tel.: (081) 469 96 76<br>e-mail: fresko@post.pl         PROJEKT:       mgr LESZEK JUCHKIEWICZ         OPRACOWA:       mgr inż. arch. Mariusz Stachyra         Nr rys.       INWENTARYZACJA         Intrust       jskala:                                                                                                                                                                                                                                                                                                                                                                                                                                                                                                                                                                                                                                                                                                                                                                                                                                                                                                                                                                                                                                                                                                                                                                                                                                                                                                                           |                     |                                                                                                                                                                                                                                                         |
| BIURA FIRMY         +6,85m       BIURA FIRMY         +6,85m       STRUCTUM SP.Z O.O.         ADRES INWESTYCJI:       LUBLIN, ul. SZELIGOWSKIEGO         INWESTOR:       P.W. STRUCTUM Sp. z o.o., ul. Niepodległości 30/59, 20-246 LUBLIN         JEDNOSTKA PROJEKTOWA:       FRESKO Architektura i Wnętrza         Lublin, ul. Fabryczna 2 tel.: (081) 469 96 76       Image: Comparison of the state of the sta |                     | INWESTYCJA:                                                                                                                                                                                                                                             |
| LUBLIN, ul. SZELIGOWSKIEGO INWESTOR: P.W. STRUCTUM Sp. z o.o., ul. Niepodległości 30/59, 20-246 LUBLIN JEDNOSTKA PROJEKTOWA: FRESKO Architektura i Wnętrza Lublin, ul. Fabryczna 2 tel.: (081) 469 96 76 e-mail: fresko@post.pl ARCHITEKTURA: PROJEKT: mgr LESZEK JUCHKIEWICZ OPRACOWA: mgr inż. arch. Mariusz Stachyra Nr rys. I. INWENTARYZACJA data: arkusz: a a skala:                                                                                                                                                                                                                                                                                                                                                                                                                                                                                                                                                                                                                                                                                                                                                                                                                                                                                                                                                                                                                                                                                                                                                                                                                                                                                                                                                                                                                                                                                                    | r:80x50cm<br>+6,85m | BIURA FIRMY                                                                                                                                                                                                                                             |
| P.W. STRUCTUM Sp. z o.o., ul. Niepodległości 30/59,<br>20-246 LUBLIN<br>JEDNOSTKA PROJEKTOWA:<br>FRESKO Architektura i Wnętrza<br>Lubiln, ul. Fabryczna 2 tel.: (081) 469 96 76<br>e-mail: fresko@post.pl<br>ARCHITEKTURA:<br>PROJEKT:<br>mgr LESZEK JUCHKIEWICZ<br>OPRACOWAL:<br>mgr inż. arch. Mariusz Stachyra<br>Nr rys.<br>INWENTARYZACJA                                                                                                                                                                                                                                                                                                                                                                                                                                                                                                                                                                                                                                                                                                                                                                                                                                                                                                                                                                                                                                                                                                                                                                                                                                                                                                                                                                                                                                                                                                                                |                     | LUBLIN, ul. SZELIGOWSKIEGO                                                                                                                                                                                                                              |
| Lublin, ul. Fabryczna 2       tel.: (081) 469 96 76       TCSMO         e-mail: fresko@post.pl       00000000       00000000         ARCHITEKTURA:       PROJEKT:       mgr LESZEK JUCHKIEWICZ         OPRACOWAL:       mgr inż. arch. Mariusz Stachyra       000000000000000000000000000000000000                                                                                                                                                                                                                                                                                                                                                                                                                                                                                                                                                                                                                                                                                                                                                                                                                                                                                                                                                                                                                                                                                                                                                                                                                                                                                                                                                                                                                                                                                                                                                                            |                     | P.W. STRUCTUM Sp. z o.o., ul. Niepodległości 30/59,<br>20-246 LUBLIN                                                                                                                                                                                    |
| PROJEKT:<br>mgr LESZEK JUCHKIEWICZ<br>OPRACOWAL:<br>mgr inż. arch. Mariusz Stachyra<br>Nr rys.<br><b>1.</b> INWENTARYZACJA<br>data: arkusz: <b>1.0</b> skala:                                                                                                                                                                                                                                                                                                                                                                                                                                                                                                                                                                                                                                                                                                                                                                                                                                                                                                                                                                                                                                                                                                                                                                                                                                                                                                                                                                                                                                                                                                                                                                                                                                                                                                                 |                     | Lubiln, ul. Fabryczna 2 tel.: (081) 469 96 76 <b>TECSKO</b><br>e-mail: fresko@post.pl                                                                                                                                                                   |
| mgr inż. arch. Mariusz Stachyra                                                                                                                                                                                                                                                                                                                                                                                                                                                                                                                                                                                                                                                                                                                                                                                                                                                                                                                                                                                                                                                                                                                                                                                                                                                                                                                                                                                                                                                                                                                                                                                                                                                                                                                                                                                                                                               |                     | PROJEKT:                                                                                                                                                                                                                                                |
| I. INWENTARYZACJA                                                                                                                                                                                                                                                                                                                                                                                                                                                                                                                                                                                                                                                                                                                                                                                                                                                                                                                                                                                                                                                                                                                                                                                                                                                                                                                                                                                                                                                                                                                                                                                                                                                                                                                                                                                                                                                             |                     |                                                                                                                                                                                                                                                         |
|                                                                                                                                                                                                                                                                                                                                                                                                                                                                                                                                                                                                                                                                                                                                                                                                                                                                                                                                                                                                                                                                                                                                                                                                                                                                                                                                                                                                                                                                                                                                                                                                                                                                                                                                                                                                                                                                               | <br>                |                                                                                                                                                                                                                                                         |
|                                                                                                                                                                                                                                                                                                                                                                                                                                                                                                                                                                                                                                                                                                                                                                                                                                                                                                                                                                                                                                                                                                                                                                                                                                                                                                                                                                                                                                                                                                                                                                                                                                                                                                                                                                                                                                                                               |                     |                                                                                                                                                                                                                                                         |

2.PO USTALENIU DOSTAWCY, TYPÓW MATERIAŁÓW I URZĄDZEŃ PRZEWIDZIANYCH DO MONTAŻU W BUDYNKU, WYKONAWCA JEST ZOBOWIĄZANY DO SPRAWDZENIA WYMIARÓW ELEMENTÓW BUDOWLANYCH ZALEŻNYCH OD MARKI I TYPU MATREIAŁU LUB URZĄDZENIA ORAZ POWIADOMIENIA PROJEKTANTA O EWENTUALNYCH NIEZGODNOŚCIACH.

3. WYKONAWCA JEST ZOBOWIĄZANY DO UZGODNIENIA Z PROJEKTANTEM EWENTUALNYCH ZAMIENNIKÓW DO PRZEWIDZIANYCH W PROJEKCIE MATERIAŁÓW BUDOWLANYCH I WYKOŃCZENIAWYCH ORAZ SPOSOBÓW ALTERNATYWNYCH ROZWIĄZAŃ.

Uwagi:

| ٦    | 1.WYKONAWCA JEST ZOBOWIĄZANY DO SPRAWDZENIA<br>WSZYSTKICH RYSUNKÓW W NATURZE I W PRZYPADKU<br>WYSTAPIENIA NIEZGODNOŚCI DO POWIADOMIENIA<br>PROJEKTANTA.                                                                                                                                                                                                                                                                                       |
|------|-----------------------------------------------------------------------------------------------------------------------------------------------------------------------------------------------------------------------------------------------------------------------------------------------------------------------------------------------------------------------------------------------------------------------------------------------|
|      | 2.PO USTALENIU DOSTAWCY, TYPÓW MATERIAŁÓW<br>I URZĄDZEŃ PRZEWIDZIANYCH DO MONTAŻU<br>W BUDYNKU, WYKONAWCA JEST ZOBOWIĄZANY<br>DO SPRAWDZENIA WYMIARÓW ELEMENTÓW<br>BUDOWLANYCH ZALEŻNYCH OD MARKI I TYPU<br>MATREIAŁU LUB URZĄDZENIA ORAZ POWIADOMIENIA<br>PROJEKTANTA O EWENTUALNYCH NIEZGODNOŚCIACH.<br>3. WYKONAWCA JEST ZOBOWIĄZANY DO UZGODNIENIA<br>Z PROJEKTANTEM EWENTUALNYCH ZAMIENNIKÓW DO<br>PRZEWIDZIANYCH W PROJEKCIE MATERIAŁÓW |
| 1    | BUDOWLANYCH I WYKOŃCZENIAWYCH ORAZ SPOSOBÓW<br>ALTERNATYWNYCH ROZWIAZAŃ.                                                                                                                                                                                                                                                                                                                                                                      |
| 1    | Podłogi:                                                                                                                                                                                                                                                                                                                                                                                                                                      |
|      | WYKŁADZINA SHAW HEXAGON                                                                                                                                                                                                                                                                                                                                                                                                                       |
|      | WYKŁADZINA kolor zielony 54325<br>CHARTREUSE                                                                                                                                                                                                                                                                                                                                                                                                  |
|      | WYKŁADZINA kolor niebieski 54436<br>CYAN                                                                                                                                                                                                                                                                                                                                                                                                      |
|      | WYKŁADZINA kolor szary 54557<br>SLATE                                                                                                                                                                                                                                                                                                                                                                                                         |
|      | PŁ YTKI 60x60 NOWA GALA<br>CONCEPT CN 99 NATURA                                                                                                                                                                                                                                                                                                                                                                                               |
|      | TECHLAM, MUESTRA/SAMPLE<br>kolor Zahir Perle                                                                                                                                                                                                                                                                                                                                                                                                  |
|      | Ściany:                                                                                                                                                                                                                                                                                                                                                                                                                                       |
|      | FARBA kolor biały RAL 9010                                                                                                                                                                                                                                                                                                                                                                                                                    |
| 1    | FARBA kolor szary RAL 7040                                                                                                                                                                                                                                                                                                                                                                                                                    |
| I    | FOTOTAPETA wg wizualizacji                                                                                                                                                                                                                                                                                                                                                                                                                    |
| 2222 | ———— FOTOTAPETA wg wizualizacji                                                                                                                                                                                                                                                                                                                                                                                                               |
|      |                                                                                                                                                                                                                                                                                                                                                                                                                                               |
|      | ARANŻACJA WNĘTRZ<br>BIURA FIRMY<br>STRUCTUM SP.Z O.O.                                                                                                                                                                                                                                                                                                                                                                                         |
|      | ADRES INWESTYCJI:<br>LUBLIN, ul. SZELIGOWSKIEGO                                                                                                                                                                                                                                                                                                                                                                                               |
|      | INWESTOR:<br>P.W. STRUCTUM Sp. z o.o., ul. Niepodległości 30/59,<br>20-246 LUBLIN                                                                                                                                                                                                                                                                                                                                                             |
|      | JEDNOSTKA PROJEKTOWA:                                                                                                                                                                                                                                                                                                                                                                                                                         |
| 7777 | FRESKO Architektura i Wnętrza<br>Lublin, ul. Fabryczna 2 tel.: (081) 469 96 76<br>e-mail: fresko@post_pl                                                                                                                                                                                                                                                                                                                                      |
|      | ARCHITEKTURA:                                                                                                                                                                                                                                                                                                                                                                                                                                 |
|      |                                                                                                                                                                                                                                                                                                                                                                                                                                               |
|      | mgr inż. arch. Mariusz Stachyra                                                                                                                                                                                                                                                                                                                                                                                                               |
|      | 4. PODŁOGI / ŚCIANY                                                                                                                                                                                                                                                                                                                                                                                                                           |
| _    | data:<br>LISTOPAD 2014 A3 1: 50                                                                                                                                                                                                                                                                                                                                                                                                               |