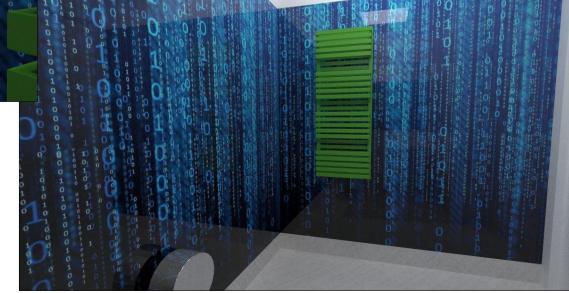

3. WYKONAWCA JEST ZOBOWIĄZANY DO UZGODNIENIA Z PROJEKTANTEM EWENTUALNYCH ZAMIENNIKÓW DO PRZEWIDZIANYCH W PROJEKCIE MATERIAŁÓW BUDOWLANYCH I WYKOŃCZENIAWYCH ORAZ SPOSOBÓW ALTERNATYWNYCH ROZWIĄZAŃ.

- (1) FARBA kolor biały
- (6) LAKOBEL kolor niebieski RAL 5015
- (7) Wydruk na szkle "MATRIX"
- (8) LUSTRO
- (9) TECHALM muestra/sempre kolor Zahir Perle
- **10** TAPETA wg wizualizacji