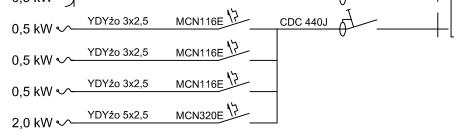

u włącznika<br>tablicy |           |      |
|                                                               |           |      |
|                                                               |           |      |
| UCTUM SP. Z O.O.                                              | DATA SH   | E/2  |
| o<br>o<br>biech Budzyński upr.1533/Lb/73                      |           | 1.50 |
| Radko                                                         | PODPIS    |      |
|                                                               |           |      |

Oświetlenie

 $\otimes$ 

SPOT xxxx

System TRIANGLE 650

System FLAT Led 600



UKŁAD SIECI Pz= ... kW Ps= ... kW TNS

OBIEKT

**BIURA FIRMY S** 

NAZWA

Schemat tablicy TE

Opracował

Projektant

18 KLIMA 19 KLIMA

20 KLIMA

21 TABLICA KLIMA



H



TE RN HAGER FWB 42 S



wys. 650mm szer. 550mm głęb. 160mm

| OBIEKT                | BIURA FIRMY STRUCTUM SP. Z O.O.                          |                 |       |  |  |  |
|-----------------------|----------------------------------------------------------|-----------------|-------|--|--|--|
| NAZWA RYS.<br>Tablica | a TE - widok z przodu                                    | DATA<br>11.2014 | SKALA |  |  |  |
| Projektant            | іміє і Nazwisko<br>inż.Wojciech Budzyński upr.1533/Lb/73 | PODPIS          |       |  |  |  |
| Opracował             | IMIĘ I NAZWISKO<br>Marcin Radko                          | PODPIS          |       |  |  |  |