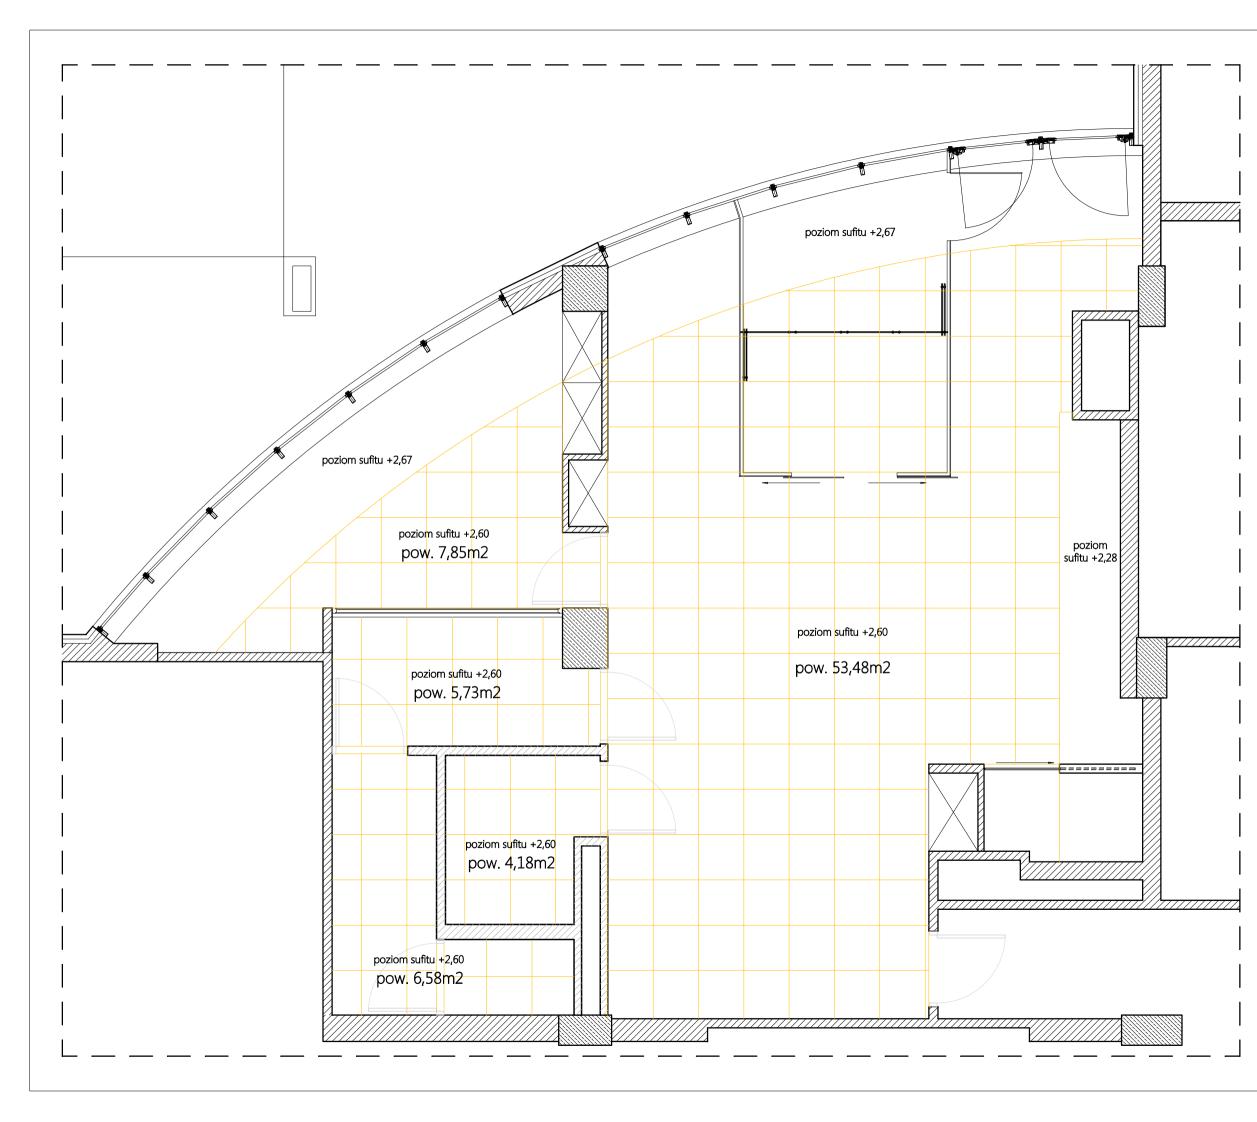

|        | 1.WYKONAWCA JEST ZOBOWIĄZANY DO SPRAWDZENIA<br>WSZYSTKICH RYSUNKÓW W NATURZE I W PRZYPADKU<br>WYSTAPIENIA NIEZGODNOŚCI DO POWIADOMIENIA<br>PROJEKTANTA.                                                                                                                                                                                                                                                                                                                                                                   |
|--------|---------------------------------------------------------------------------------------------------------------------------------------------------------------------------------------------------------------------------------------------------------------------------------------------------------------------------------------------------------------------------------------------------------------------------------------------------------------------------------------------------------------------------|
|        | 2.PO USTALENIU DOSTAWCY, TYPÓW MATERIAŁÓW<br>I URZĄDZEŃ PRZEWIDZIANYCH DO MONTAŻU<br>W BUDYNKU, WYKONAWCA JEST ZOBOWIĄZANY<br>DO SPRAWDZENIA WYMIARÓW ELEMENTÓW<br>BUDOWLANYCH ZALEŻNYCH OD MARKI I TYPU<br>MATREIAŁU LUB URZĄDZENIA ORAŻ POWIADOMIENIA<br>PROJEKTANTA O EWENTUALNYCH NIEZGODNOŚCIACH.<br>3. WYKONAWCA JEST ZOBOWIĄZANY DO UZGODNIENIA<br>Z PROJEKTANTEM EWENTUALNYCH ZAMIENNIKÓW DO<br>PRZEWIDZIANYCH W PROJEKCIE MATERIAŁÓW<br>BUDOWLANYCH I WYKOŃCZENIAWYCH ORAZ SPOSOBÓW<br>ALTERNATYWNYCH ROZWIAZAŃ. |
|        | Oświetlenie ES SYSTEM:                                                                                                                                                                                                                                                                                                                                                                                                                                                                                                    |
|        | System TRIANGLE 650                                                                                                                                                                                                                                                                                                                                                                                                                                                                                                       |
|        | SPOT xxxx                                                                                                                                                                                                                                                                                                                                                                                                                                                                                                                 |
|        | System DOWNLIGHTS                                                                                                                                                                                                                                                                                                                                                                                                                                                                                                         |
|        | BASE Les IP44 302                                                                                                                                                                                                                                                                                                                                                                                                                                                                                                         |
|        | System FLAT Led 600                                                                                                                                                                                                                                                                                                                                                                                                                                                                                                       |
|        | System 4000 LED                                                                                                                                                                                                                                                                                                                                                                                                                                                                                                           |
| 05 I   | 1. S 4000 LED 530 kolor niebieski RAL 5015                                                                                                                                                                                                                                                                                                                                                                                                                                                                                |
|        | 2, S 4000 LED 2035 kolor niebieski RAL 5015                                                                                                                                                                                                                                                                                                                                                                                                                                                                               |
|        |                                                                                                                                                                                                                                                                                                                                                                                                                                                                                                                           |
| ////// | Istniejąca lampa suftu rastrowego                                                                                                                                                                                                                                                                                                                                                                                                                                                                                         |
|        | TR Istniejąca tablica rozdzielcza                                                                                                                                                                                                                                                                                                                                                                                                                                                                                         |
|        | ARANŻACJA WNĘTRZ<br>BIURA FIRMY<br>STRUCTUM SP.Z O.O.                                                                                                                                                                                                                                                                                                                                                                                                                                                                     |
|        | ADRES INWESTYCJI:<br>LUBLIN, ul. SZELIGOWSKIEGO                                                                                                                                                                                                                                                                                                                                                                                                                                                                           |
|        | INWESTOR:<br>P.W. STRUCTUM Sp. z o.o., ul. Niepodległości 30/59,<br>20-246 LUBLIN<br>JEDNOSTKA PROJEKTOWA:                                                                                                                                                                                                                                                                                                                                                                                                                |
|        | FRESKO Architektura i Wnętrza<br>Lubiln, ul. Fabryczna 2 tel.: (081) 469 96 76<br>e-mail: fresko@post.pl                                                                                                                                                                                                                                                                                                                                                                                                                  |
|        | ARCHITEKTURA:                                                                                                                                                                                                                                                                                                                                                                                                                                                                                                             |
|        | PROJEKT:<br>mgr LESZEK JUCHKIEWICZ                                                                                                                                                                                                                                                                                                                                                                                                                                                                                        |
|        | OPRACOWAŁ:<br>mgr inż. arch. Mariusz Stachyra                                                                                                                                                                                                                                                                                                                                                                                                                                                                             |
|        | 5. SUFIT / OŚWIETLENIE                                                                                                                                                                                                                                                                                                                                                                                                                                                                                                    |
|        | data:<br>LISTOPAD 2014 A3 Skala:<br>1:50                                                                                                                                                                                                                                                                                                                                                                                                                                                                                  |
|        |                                                                                                                                                                                                                                                                                                                                                                                                                                                                                                                           |