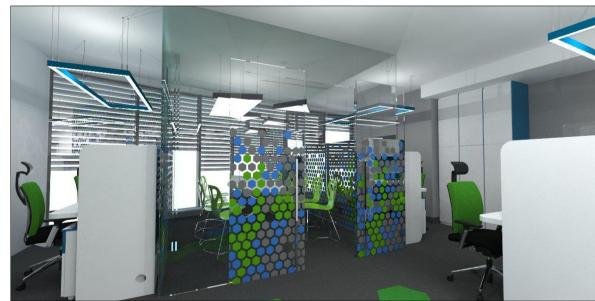

INWESTYCJA:

## ARANŻACJA WNĘTRZ **BIURA FIRMY** STRUCTUM SP.Z O.O.

ADRES INWESTYCJI:

LUBLIN, ul. SZELIGOWSKIEGO

INWESTOR: P.W. STRUCTUM Sp. z o.o., ul. Niepodległości 30/59, 20-246 LUBLIN JEDNOSTKA PROJEKTOWA:

AOA

fresko

0000000

1: 50

FRESKO Architektura i Wnętrza Lublin, ul. Fabryczna 2 tel.: (081) 469 96 76 e-mail: fresko@post.pl

ARCHITEKTURA: mgr LESZEK JUCHKIEWICZ

A3

OPRACOWAL:

mgr inż. arch. Mariusz Stachyra

Nr rys.

PROJEKT:

8 **ROZWINIĘCIA ŚCIAN** arkusz: data: LISTOPAD 2014

Przekrój na wysokości 50cm:

Widok A