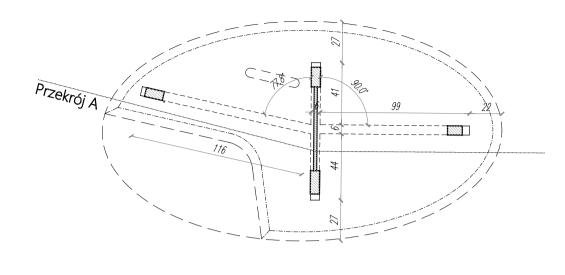

ŁÓW BUDOWLANYCH I WYKOŃCZENIAWYCH ORAZ SPOSOBÓW ALTERNATYWNYCH ROZWIĄZAŃ.



- (1) FARBA kolor biały
- (6) LAKOBEL kolor niebieski RAL 5015
- (7) Wydruk na szkle "MATRIX"
- (8) LUSTRO
- (9) TECHALM muestra/sempre kolor Zahir Perle
- **10** TAPETA wg wizualizacji

INWESTYCJA:

## ARANŻACJA WNĘTRZ **BIURA FIRMY** STRUCTUM SP.Z O.O.

ADRES INWESTYCJI:

LUBLIN, ul. SZELIGOWSKIEGO

INWESTOR: P.W. STRUCTUM Sp. z o.o., ul. Niepodległości 30/59, 20-246 LUBLIN JEDNOSTKA PROJEKTOWA:

AOA

fresko

0000000

1: 50

FRESKO Architektura i Wnętrza Lublin, ul. Fabryczna 2 tel.: (081) 469 96 76 e-mail: fresko@post.pl

ARCHITEKTURA: mgr LESZEK JUCHKIEWICZ

A3

OPRACOWAL:

mgr inż. arch. Mariusz Stachyra

Nr rys.

PROJEKT:

8 **ROZWINIĘCIA ŚCIAN** arkusz: data: LISTOPAD 2014





Przekrój na wysokości 50cm:



Widok A

## Widok A:











1.WYKONAWCA JEST ZOBOWIĄZANY DO SPRAWDZENIA WSZYSTKICH RYSUNKÓW W NATURZE I W PRZYPADKU WYSTAPIENIA NIEZGODNOŚCI DO POWIADOMIENIA PROJEKTANTA.

2.PO USTALENIU DOSTAWCY, TYPÓW MATERIAŁÓW I URZĄDZEŃ PRZEWIDZIANYCH DO MONTAŻU W BUDYNKU, WYKONAWCA JEST ZOBOWIĄZANY DO SPRAWDZENIA WYMIARÓW ELEMENTÓW BUDOWLANYCH ZALEŻNYCH OD MARKI I TYPU MATREIAŁU LUB URZĄDZENIA ORAZ POWIADOMIENIA PROJEKTANTA O EWENTUALNYCH NIEZGODNOŚCIACH.

3. WYKONAWCA JEST ZOBOWIĄZANY DO UZGODNIENIA Z PROJEKTANTEM EWENTUALNYCH ZAMIENNIKÓW DO PRZEWIDZIANYCH W PROJEKCIE MATERIAŁÓW BUDOWLANYCH I WYKOŃCZENIAWYCH ORAZ SPOSOBÓW ALTERNATYWNYCH ROZWIĄZAŃ.

## Materiały:

| _ | - | _ |   | _    |   |
|---|---|---|---|------|---|
| - |   |   |   | <br> | - |
|   |   |   | _ |      | - |
|   |   |   |