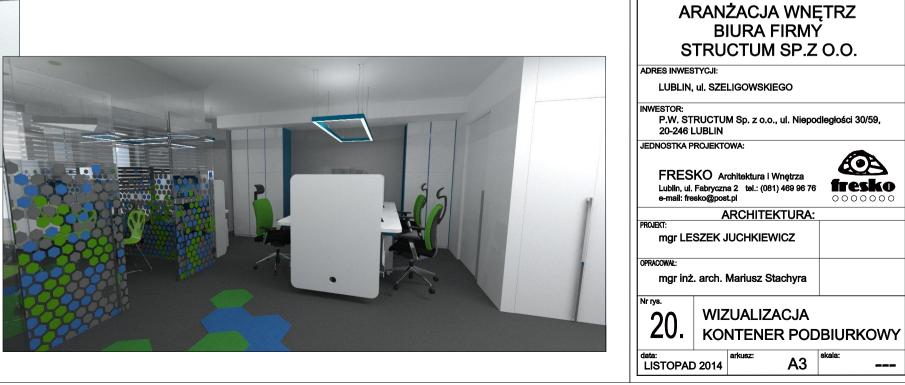

INWESTYCJA:

## ARANŻACJA WNĘTRZ **BIURA FIRMY** STRUCTUM SP.Z O.O.

ADRES INWESTYCJI:

LUBLIN, ul. SZELIGOWSKIEGO

INWESTOR: P.W. STRUCTUM Sp. z o.o., ul. Niepodległości 30/59, 20-246 LUBLIN JEDNOSTKA PROJEKTOWA:

AOA

fresko

0000000

1: 50

FRESKO Architektura i Wnętrza Lublin, ul. Fabryczna 2 tel.: (081) 469 96 76 e-mail: fresko@post.pl

ARCHITEKTURA: mgr LESZEK JUCHKIEWICZ

A3

OPRACOWAL:

mgr inż. arch. Mariusz Stachyra

Nr rys.

PROJEKT:

8 **ROZWINIĘCIA ŚCIAN** arkusz: data: LISTOPAD 2014

Przekrój na wysokości 50cm:

Widok A