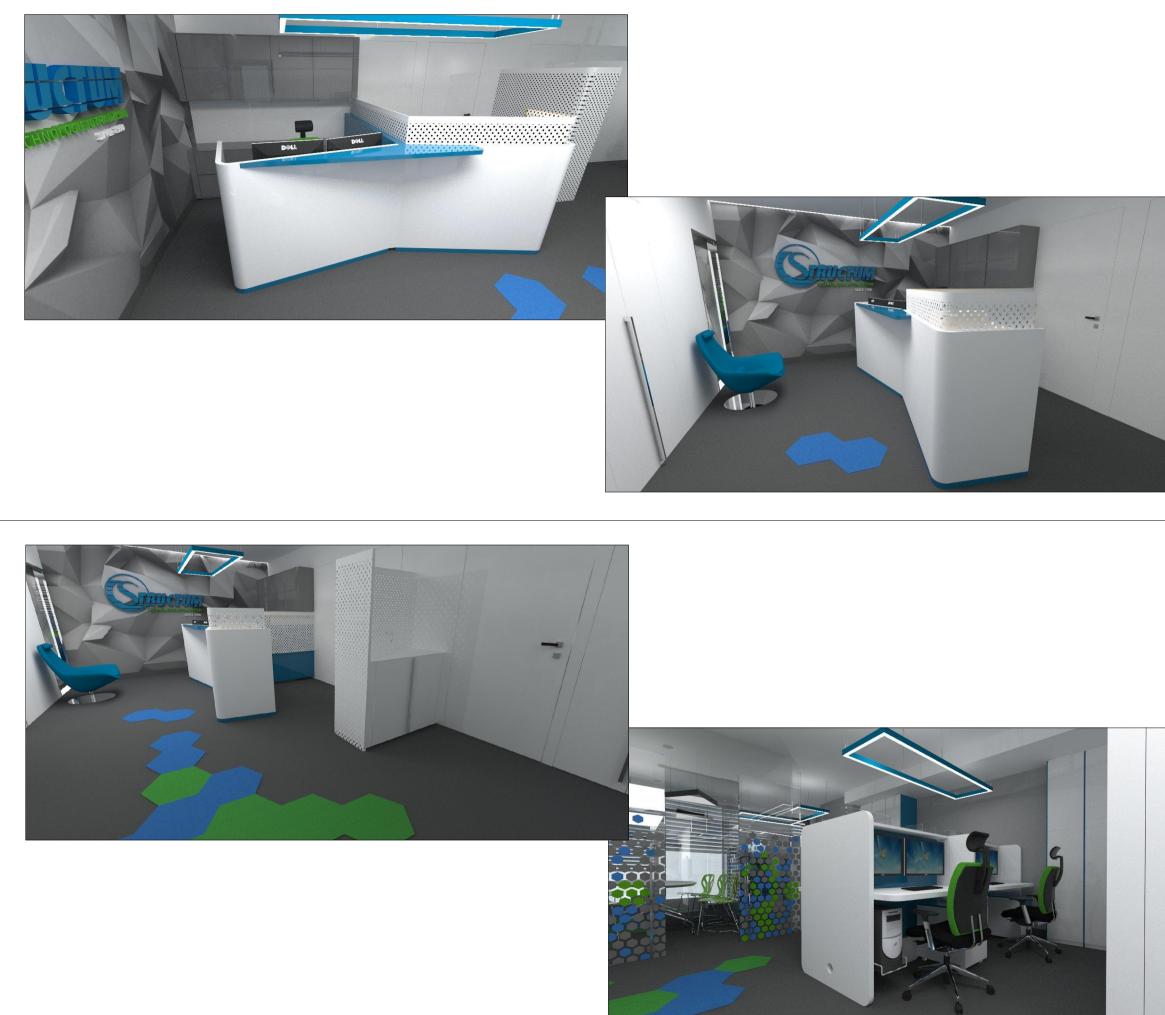

INWESTYCJA:

## ARANŻACJA WNĘTRZ **BIURA FIRMY** STRUCTUM SP.Z O.O.

ADRES INWESTYCJI:

LUBLIN, ul. SZELIGOWSKIEGO

INWESTOR: P.W. STRUCTUM Sp. z o.o., ul. Niepodległości 30/59, 20-246 LUBLIN JEDNOSTKA PROJEKTOWA:

AOA

fresko

0000000

1: 50

FRESKO Architektura i Wnętrza Lublin, ul. Fabryczna 2 tel.: (081) 469 96 76 e-mail: fresko@post.pl

ARCHITEKTURA: mgr LESZEK JUCHKIEWICZ

A3

OPRACOWAL:

mgr inż. arch. Mariusz Stachyra

Nr rys.

PROJEKT:

8 **ROZWINIĘCIA ŚCIAN** arkusz: data: LISTOPAD 2014

Przekrój na wysokości 50cm:

Widok A