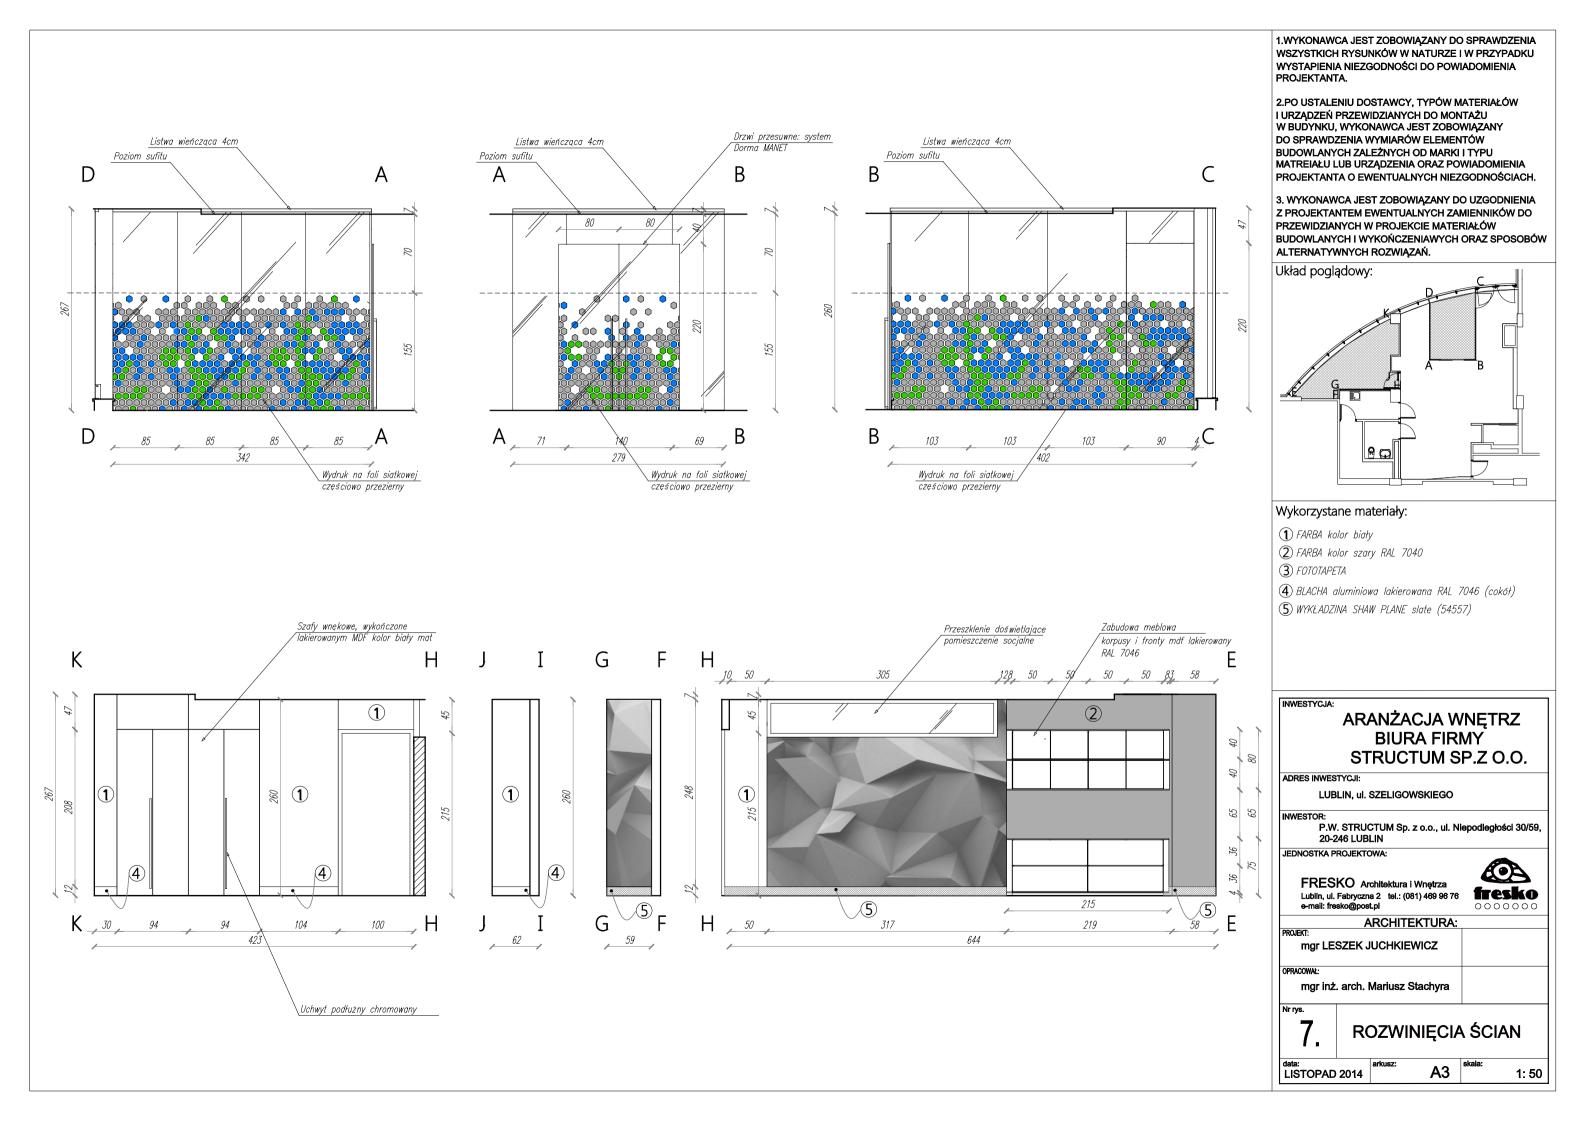

PROJEKT:

8 **ROZWINIĘCIA ŚCIAN** arkusz: data: LISTOPAD 2014

Przekrój na wysokości 50cm:

Widok A