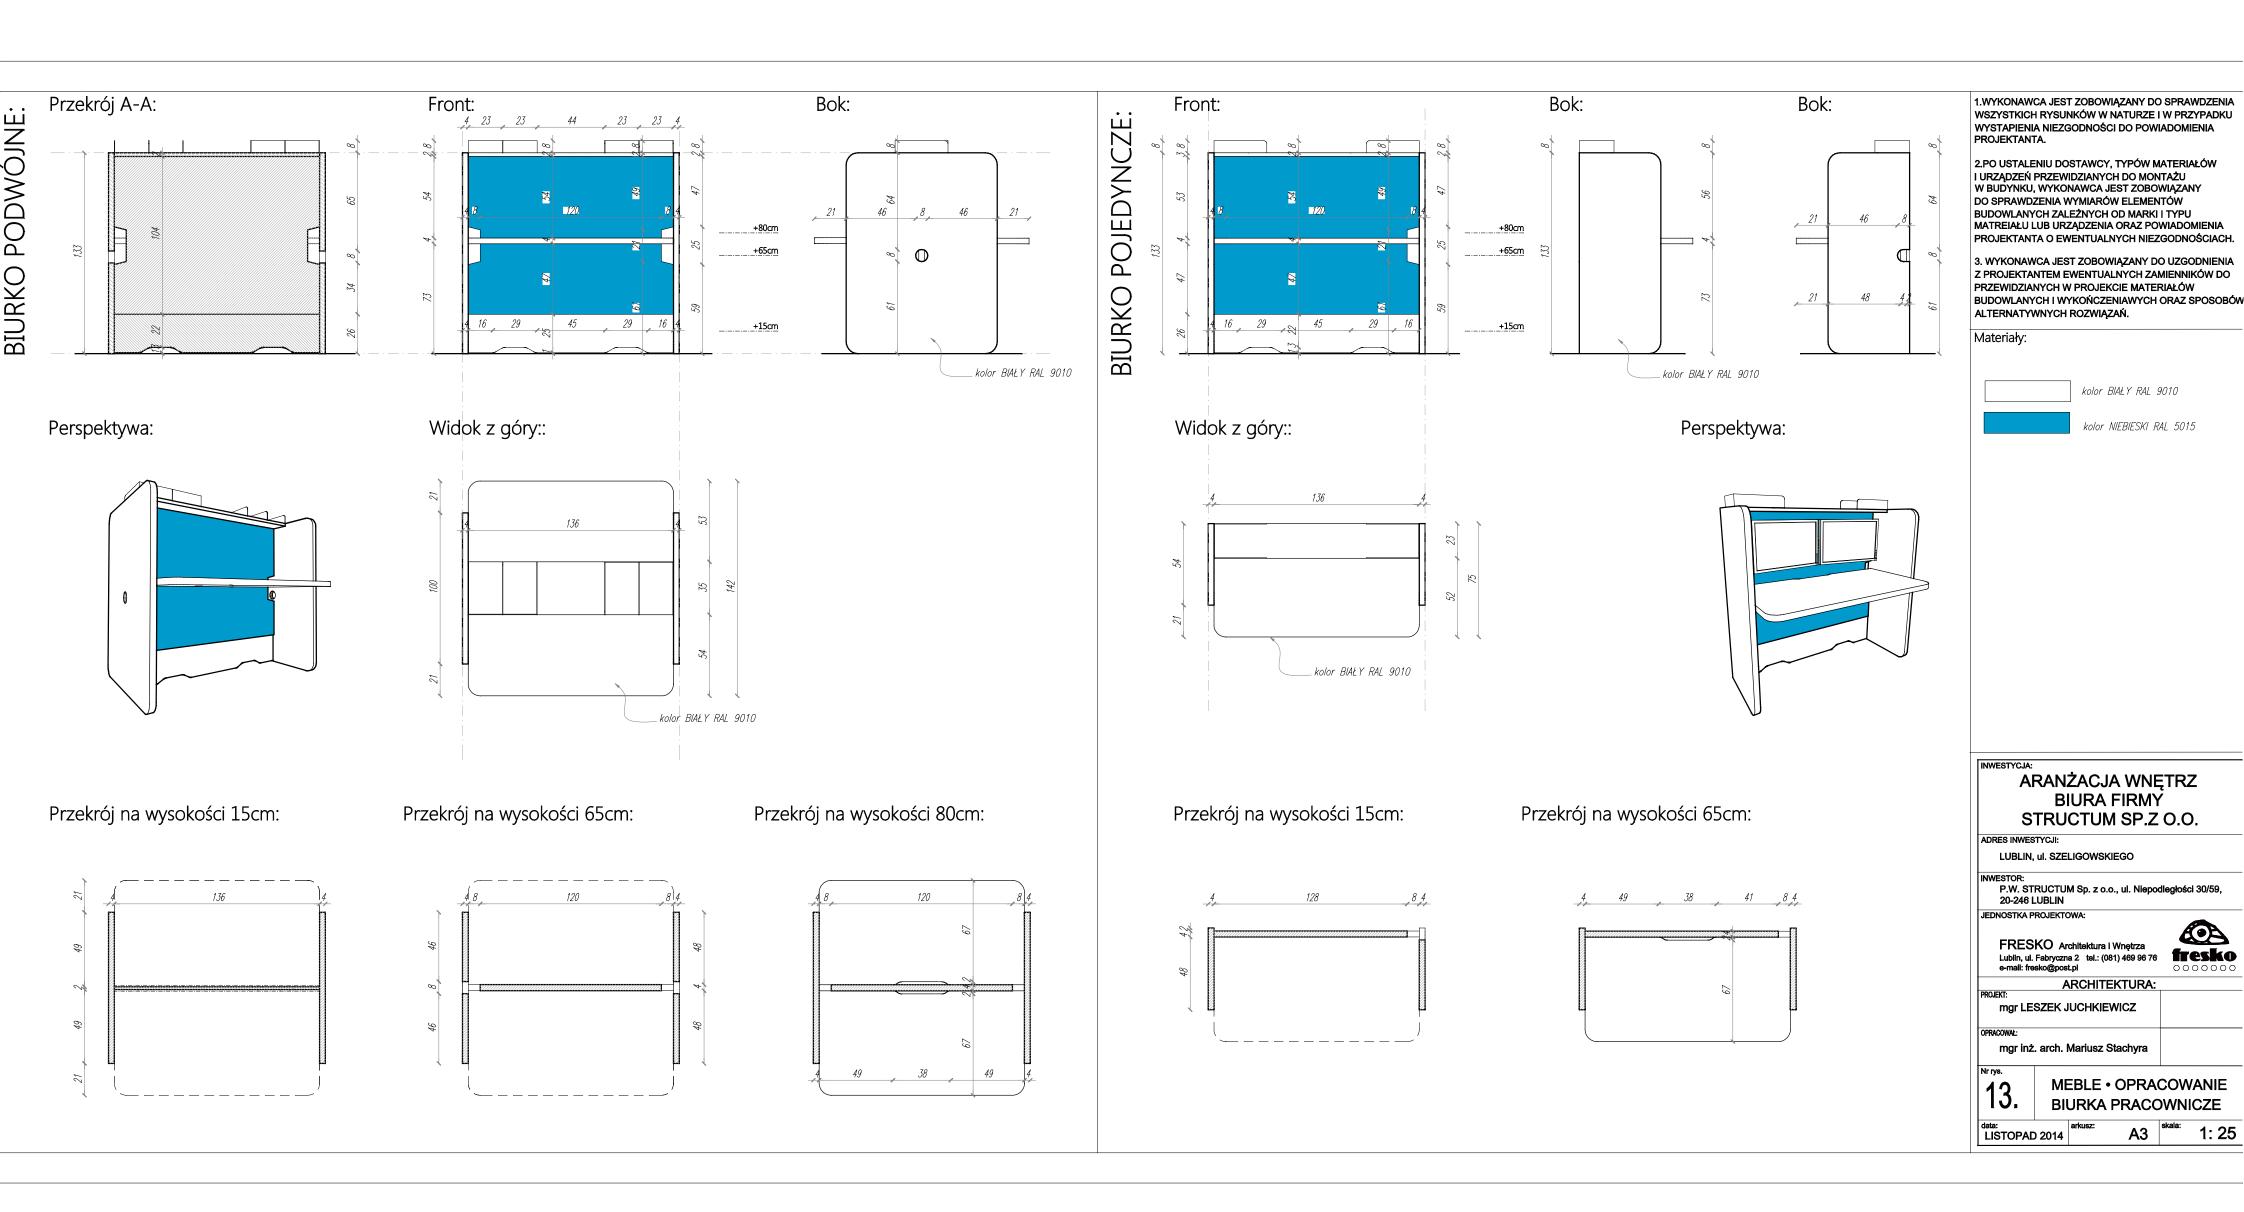

EWIDZIANYCH DO MONTAŻU W BUDYNKU, WYKONAWCA JEST ZOBOWIĄZANY DO SPRAWDZENIA WYMIARÓW ELEMENTÓW BUDOWLANYCH ZALEŻNYCH OD MARKI I TYPU MATREIAŁU LUB URZĄDZENIA ORAZ POWIADOMIENIA PROJEKTANTA O EWENTUALNYCH NIEZGODNOŚCIACH.

3. WYKONAWCA JEST ZOBOWIĄZANY DO UZGODNIENIA Z PROJEKTANTEM EWENTUALNYCH ZAMIENNIKÓW DO PRZEWIDZIANYCH W PROJEKCIE MATERIAŁÓW BUDOWLANYCH I WYKOŃCZENIAWYCH ORAZ SPOSOBÓW ALTERNATYWNYCH ROZWIĄZAŃ.

## Materiały:

| _ | - | _ |   | _    |   |
|---|---|---|---|------|---|
| - |   |   |   | <br> | - |
|   |   |   | _ |      | - |
|   |   |   |   |      |   |

Klejonka dębowa

kolor BIAŁY RAL 9010



OPRACOWAŁ:

mgr inż. arch. Mariusz Stachyra

 Nr rys.
 MEBLE • OPRACOWANIE

 BIURKO/STÓŁ
 BIURKO/STÓŁ

 data:
 LISTOPAD 2014

 arkusz:
 A3

 skala:
 1:25









Front:

















| PROJEKTANT<br>2.PO USTALE<br>URZĄDZEŃ F<br>W BUDYNKU,<br>DO SPRAWDZ<br>BUDOWLANY<br>MATREIAŁU L                                                                               | A.<br>NIU DOS<br>PRZEWI<br>WYKON<br>ENIA W<br>CH ZALI<br>UB URZ                                                      | ODNOŚCI DO POW<br>STAWCY, TYPÓW M<br>DZIANYCH DO MON<br>VAWCA JEST ZOBO<br>YMIARÓW ELEMEN<br>EŻNYCH OD MARKI<br>ZĄDZENIA ORAZ PO<br>JENTUALNYCH NIEZ            | iateriałów<br>Itażu<br>Wiązany<br>Itów<br>I typu<br>Wiadomienia |
|-------------------------------------------------------------------------------------------------------------------------------------------------------------------------------|------------------------------------------------------------------------------------------