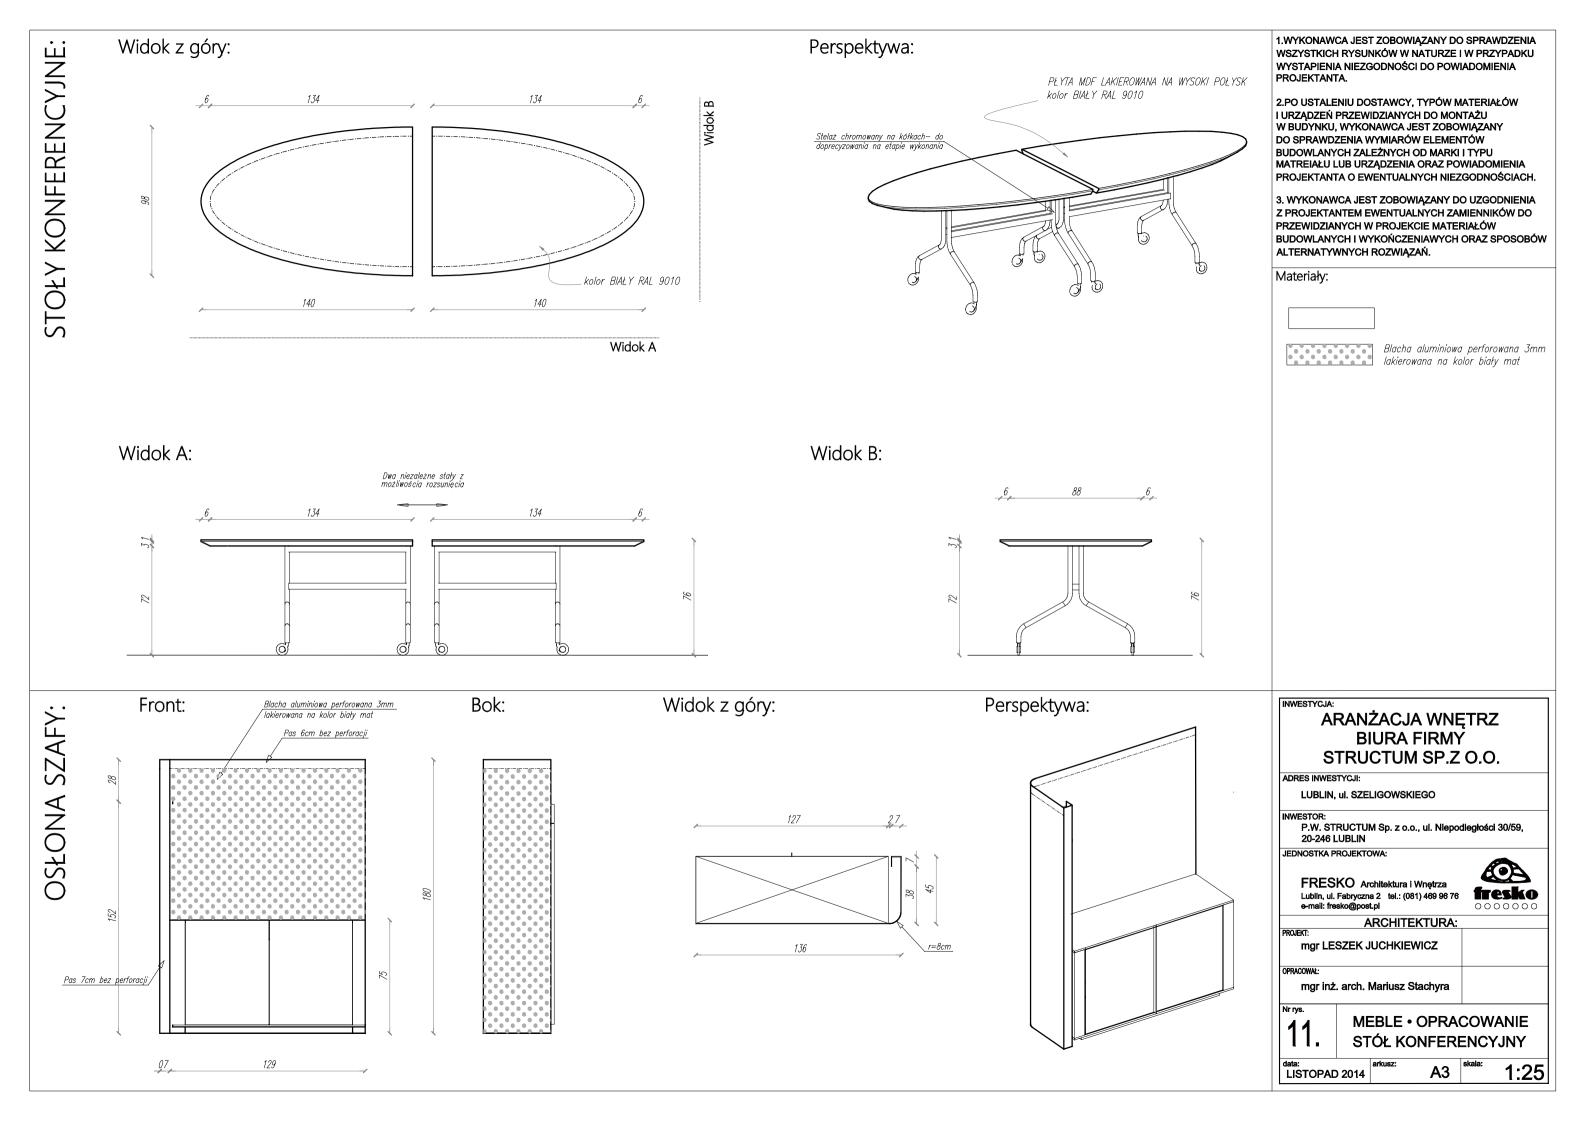

## Materiały:

| _ | - | _ |   | _    |   |
|---|---|---|---|------|---|
| - |   |   |   | <br> | - |
|   |   |   | _ |      | - |
|   |   |   |   |      |   |

Klejonka dębowa

kolor BIAŁY RAL 9010

OPRACOWAŁ:

mgr inż. arch. Mariusz Stachyra

 Nr rys.
 MEBLE • OPRACOWANIE

 BIURKO/STÓŁ
 BIURKO/STÓŁ

 data:
 LISTOPAD 2014

 arkusz:
 A3

 skala:
 1:25

Front:

| PROJEKTANT<br>2.PO USTALE<br>URZĄDZEŃ F<br>W BUDYNKU,<br>DO SPRAWDZ<br>BUDOWLANY<br>MATREIAŁU L                                                                               | A.<br>NIU DOS<br>PRZEWI<br>WYKON<br>ENIA W<br>CH ZALI<br>UB URZ                                                      | ODNOŚCI DO POW<br>STAWCY, TYPÓW M<br>DZIANYCH DO MON<br>VAWCA JEST ZOBO<br>YMIARÓW ELEMEN<br>EŻNYCH OD MARKI<br>ZĄDZENIA ORAZ PO<br>JENTUALNYCH NIEZ            | iateriałów<br>Itażu<br>Wiązany<br>Itów<br>I typu<br>Wiadomienia |
|-------------------------------------------------------------------------------------------------------------------------------------------------------------------------------|----------------------------------------------------------------------------------------------------------------------|-----------------------------------------------------------------------------------------------------------------------------------------------------------------|-----------------------------------------------------------------|
| Z PROJEKTAN<br>PRZEWIDZIAN<br>BUDOWLANY<br>ALTERNATYV                                                                                                                         | NTEM EN<br>NYCH W<br>CH I WY                                                                                         | T ZOBOWIĄZANY D<br>WENTUALNYCH ZAI<br>/ PROJEKCIE MATEI<br>/KOŃCZENIAWYCH<br>ROZWIĄZAŃ.                                                                         | MIENNIKÓW DO<br>RIAŁÓW                                          |
| Materiały:                                                                                                                                                                    |                                                                                                                      |                                                                                                                                                                 |                                                                 |
| KOLORYSTYK                                                                                                                                                                    | 4 7211                                                                                                               | FRONTY –MDF LAK<br>WYSOKI POŁYSK. K                                                                                                                             |                                                                 |
|                                                                                                                                                                               |                                                                                                                      | FRONTY –MDF LAK<br>WYSOKI POŁYSK, K                                                                                                                             |                                                                 |
|                                                                                                                                                                               |                                                                                                                      | FRONTY -MDF LAF<br>WYSOKI POŁYSK, I                                                                                                                             |                                                                 |
|                                                                                                                                                                               |                                                                                                                      | BLAT/KORPUS STC<br>LAMINOWANY, OBR.<br>KOLOR JASNY DAE                                                                                                          | zeże pcv                                                        |
|                                                                                                                                                                               |                                                                                                                      |                                                                                                                                                                 |                                                                 |
|                                                                                                                                                                               |                                                                                                                      |                                                                                                                                                                 |                                                                 |
|                                                                                                                                                                               |                                                                                                                      |                                                                                                                                                                 |                                                                 |
|                                                                                                                                                                               |                                                                                                                      |                                                                                                                                                                 |                                                                 |
|                                                                                                                                                                               |                                                                                                                      |                                                                                                                                                                 |                                                                 |
| INWESTYCJA:                                                                                                                                                                   |                                                                                                                      |                                                                                                                                                                 |                                                                 |
| AF                                                                                                                                                                            | BI                                                                                                                   | ŻACJA WNE<br>URA FIRMY<br>CTUM SP Z                                                                                                                             | /                                                               |
| AF<br>S <sup>-</sup><br>ADRES INWES                                                                                                                                           | BI<br>TRU(<br>TYCJI:                                                                                                 | URA FIRMY<br>CTUM SP.Z                                                                                                                                          | /                                                               |
| AF<br>S <sup>-</sup><br>ADRES INWES                                                                                                                                           | BI<br>TRU(<br>TYCJI:                                                                                                 | URA FIRM                                                                                                                                                        | /                                                               |
| AF<br>S<br>ADRES INWES<br>LUBLIN,<br>INWESTOR:                                                                                                                                | BI<br>TRU(<br>TYCJI:<br>ul. SZEL<br>RUCTUN<br>UBLIN                                                                  | URA FIRMY<br>CTUM SP.Z<br>IGOWSKIEGO<br>4 Sp. z o.o., ul. Niepo                                                                                                 | 0.0.                                                            |
| AF<br>ADRES INWES<br>LUBLIN,<br>INWESTOR:<br>P.W. STF<br>20-246 L<br>JEDNOSTKA PF<br>FRESI<br>Lublin, ul.                                                                     | BI<br>TYCJI:<br>ul. SZEL<br>RUCTUN<br>UBLIN<br>ROJEKTO<br>KO Arcc<br>Fabryczne                                       | URA FIRMY<br>CTUM SP.Z<br>JGOWSKIEGO<br>4 Sp. z o.o., ul. Niepo<br>WA:<br>Shitektura i Wnętrza<br>a 2 tel.: (081) 469 96 76                                     | O.O.<br>dległości 30/59,<br><b>fresko</b>                       |
| AF<br>ST<br>ADRES INWES<br>LUBLIN,<br>INWESTOR:<br>P.W. STF<br>20-246 L<br>JEDNOSTKA PF<br>FRESI<br>Lublin, ul.<br>e-mail: free                                               | BI<br>TYCJI:<br>ul. SZEL<br>RUCTUM<br>UBLIN<br>ROJEKTO<br>KO Arc<br>Fabryczna<br>sko@post                            | URA FIRMY<br>CTUM SP.Z<br>JGOWSKIEGO<br>4 Sp. z o.o., ul. Niepo<br>WA:<br>Shitektura i Wnętrza<br>a 2 tel.: (081) 469 96 76                                     | O.O.<br>dległości 30/59,<br><b>fresko</b>                       |
| AF<br>ST<br>ADRES INWEST<br>LUBLIN,<br>INWESTOR:<br>P.W. STT<br>20-246 L<br>JEDNOSTKA PF<br>FRESI<br>Lublin, ul.<br>e-mail: free<br>PROJEKT:                                  | BI<br>TYCJI:<br>ul. SZEL<br>RUCTUM<br>UBLIN<br>ROJEKTO<br>KO Arcc<br>Fabryczna<br>sko@post                           | URA FIRMY<br>CTUM SP.Z<br>LIGOWSKIEGO<br>M Sp. z o.o., ul. Niepo<br>WA:<br>chitektura i Wnętrza<br>a 2 tel.: (081) 469 96 76<br>.pl                             | O.O.<br>dległości 30/59,<br><b>fresko</b>                       |
| AF<br>ST<br>ADRES INWEST<br>LUBLIN,<br>INWESTOR:<br>P.W. STF<br>20-246 L<br>JEDNOSTKA PF<br>FRESI<br>Lublin, ul.<br>e-mail: free<br>PROJEKT:<br>mgr LES                       | BI<br>TYCJI:<br>ul. SZEL<br>RUCTUM<br>UBLIN<br>ROJEKTO<br>KO Arc<br>Fabryczna<br>sko@post<br>A<br>SZEK JI            | URA FIRMY<br>CTUM SP.Z<br>JGOWSKIEGO<br>M Sp. z o.o., ul. Niepo<br>WA:<br>Shitektura i Wnętrza<br>a 2 tel.: (081) 469 96 76<br>pl<br>RCHITEKTURA:               | 0.0.                                                            |
| AF<br>ADRES INWES'<br>LUBLIN,<br>INWESTOR:<br>P.W. STF<br>20-246 L<br>JEDNOSTKA PF<br>FRESI<br>Lublin, ul. 1<br>e-mail: free<br>PROJEKT:<br>mgr LES<br>OPRACOWAL:<br>mgr inż. | BI<br>TYCJI:<br>ul. SZEL<br>RUCTUN<br>UBLIN<br>ROJEKTO<br>KO Arc<br>Fabryczna<br>sko@post<br>A<br>SZEK JI<br>arch. N | URA FIRMY<br>CTUM SP.Z<br>IGOWSKIEGO<br>4 Sp. z o.o., ul. Niepo<br>WA:<br>Shitektura i Wnętrza<br>a 2 teil: (081) 469 96 76<br>pl<br>RCHITEKTURA:<br>UCHKIEWICZ | 0.0.<br>dległości 30/59,<br>fresko                              |