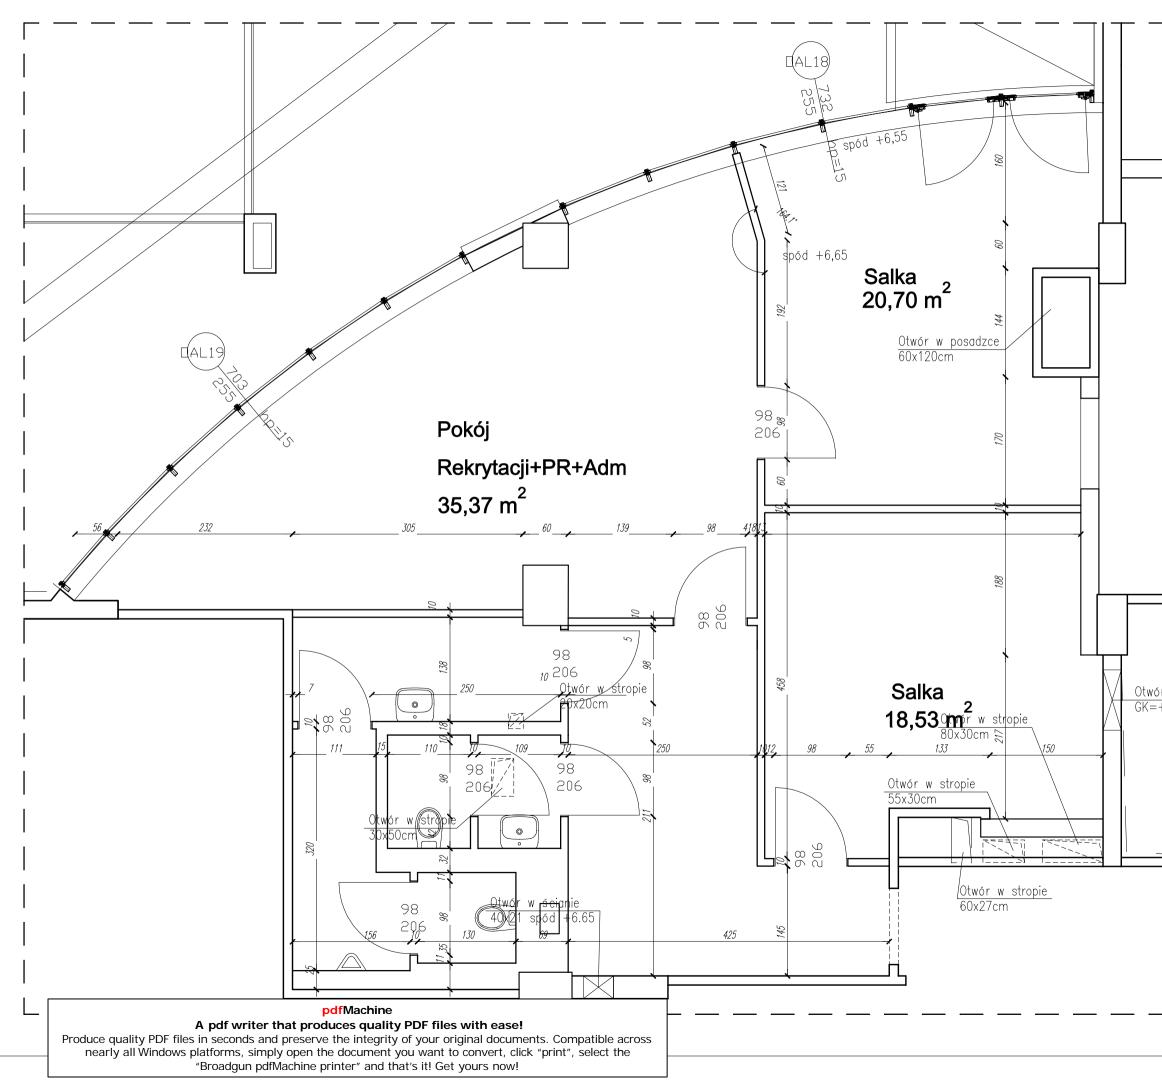

| I UPZAJZEŃ PRZEWIDZIANYCH DO MONTAŻU W BUDYNAL WYKONAWCA JEST ZOBOWIĄZANY DO SPRAWDZENIA WYMIARÓW ELEMENTÓW BUDOWLANYCH ZALEŻNYCH OD ARRAI I TYPU MATREIAU LUB URZĄDZENIA ORAZ POWIADOMIENIA PROJEKTANTA O EWENTUALNYCH NIEZGODNOŚCIACH. 3. WYKONAWCA JEST ZOBOWIĄZANY DO UZGODNIENIA Z PROJEKTANTA O EWENTUALNYCH AMERIANNIKĆW DO PRZEWIDZIANYCH W PROJEKCIE MATERIAŁÓW BUDOWLANYCH WYKONCZENIAWYCH ORAZ SPOSOBÓW ALTERNATYWNYCH ROZZWIĄZAŃ. UWagi:   MMESTYCJA:  ARANŻACJA WNĘTRZ BIURA FIRMY STRUCTUM SP.Z O.O.  ADRES INMESTYCJI:  LUBLIN, uŁ SZELIGOWSKIEGO INMESTOR  P.M. STRUCTUM SP.Z O.O., ul. Niepodiegłości 30/59, 2000000  ARCHITEKTURA:  FRESKO Architektura i Wingtza Lublin, uł. Pabyzana 2: uk: (081) 469 80 70  COUCOCO  ROBERT MIT. INWEINTARYZACJA                                                                                                                                                                                                                                                                                                                                                                                                                                                                                                                                                                                                                                                                                                                                                                                                                                                                                                                                                                                                                                                                                                         |                     | WSZYSTKICH RYSUNKÓW W NATURZE I W PRZYPADKU<br>WYSTAPIENIA NIEZGODNOŚCI DO POWIADOMIENIA                                                                                                                                                                |
|-------------------------------------------------------------------------------------------------------------------------------------------------------------------------------------------------------------------------------------------------------------------------------------------------------------------------------------------------------------------------------------------------------------------------------------------------------------------------------------------------------------------------------------------------------------------------------------------------------------------------------------------------------------------------------------------------------------------------------------------------------------------------------------------------------------------------------------------------------------------------------------------------------------------------------------------------------------------------------------------------------------------------------------------------------------------------------------------------------------------------------------------------------------------------------------------------------------------------------------------------------------------------------------------------------------------------------------------------------------------------------------------------------------------------------------------------------------------------------------------------------------------------------------------------------------------------------------------------------------------------------------------------------------------------------------------------------------------------------------------------------------------------------------------------------------------------------------------------------------------------------|---------------------|---------------------------------------------------------------------------------------------------------------------------------------------------------------------------------------------------------------------------------------------------------|
| TROUGHTANTER SWENTUALIYCH ZAMIENNIKÓW DO PRZEWIDZIANYCH W PROJEKCIE MATERIAŁÓW BUDOWLANYCH I WYKOŃCZENIAWYCH ORAZ SPOSOBÓW ALTERNATYWNYCH ROZWIĄZAŃ. Uwagi:   IWWESTYCJ: Uwagi:  IWWESTYCJ: UBLIN, ul. SZELIGOWSKIEGO IMWESTYCJ: UBLIN, ul. SZELIGOWSKIEGO IMWESTYCJ: LUBLIN, ul. SZELIGOWSKIEGO IMMESTYCJ: LUBLIN, UL FADYZZA Z W: (01) 409 09 78 OOOOOO                                                                                                                                                                                                               |                     | 2.PO USTALENIU DOSTAWCY, TYPÓW MATERIAŁÓW<br>I URZĄDZEŃ PRZEWIDZIANYCH DO MONTAŻU<br>W BUDYNKU, WYKONAWCA JEST ZOBOWIĄZANY<br>DO SPRAWDZENIA WYMIARÓW ELEMENTÓW<br>BUDOWLANYCH ZALEŻNYCH OD MARKI I TYPU<br>MATREIAŁU LUB URZĄDZENIA ORAZ POWIADOMIENIA |
| INVESTYCA:         ARANŻACJA WNĘTRZ<br>BIURA FIRMY<br>STRUCTUM SP.Z O.O.         ADRES INVESTYCA:         LUBLIN, ul. SZELIGOWSKIEGO         INVESTOR:         P.W. STRUCTUM Sp. Z o.o., ul. Niepodiegłości 30/59,<br>JEDNOSTKA PROJEKTOWA:         FRESKO Architektura I Wrętrza<br>e-mail: mesiodigostał         INTESZEK JUCHKIEWICZ         ORKOGIW:         mgr LESZEK JUCHKIEWICZ         ORKOGWI:         INVENTARYZACJA         INVENTARYZACJA         INVENTARYZACJA                                                                                                                                                                                                                                                                                                                                                                                                                                                                                                                                                                                                                                                                                                                                                                                                                                                                                                                                                                                                                                                                                                                                                                                                                                                                                                                                                                                                 | <br>                | Z PROJEKTANTEM EWENTUALNYCH ZAMIENNIKÓW DO<br>PRZEWIDZIANYCH W PROJEKCIE MATERIAŁÓW<br>BUDOWLANYCH I WYKOŃCZENIAWYCH ORAZ SPOSOBÓW                                                                                                                      |
| r:80x50cm       ARANŻACJA WNĘTRZ<br>BIURA FIRMY<br>STRUCTUM SP.Z O.O.         ADRES INWESTYCJI:       LUBLIN, ul. SZELIGOWSKIEGO         INWESTOR:       P.W. STRUCTUM Sp. z o.o., ul. Niepodległości 30/59,<br>20-246 LUBLIN         JEDNOSTKA PROJEKTOWA:       FRESKO Architektura i Wnętrza<br>Lublin, ul. Fabryczna 2 tel.: (081) 469 96 76<br>e-mail: fresko@post.pl         PROJEKT:       mgr LESZEK JUCHKIEWICZ         OPRACOWA:       mgr inż. arch. Mariusz Stachyra         Nr rys.       INWENTARYZACJA         Inwentaryzacja       Inwentaryzacja         Inwentaryzacja       Inwentaryzacja         Inwentaryzacja       Inwentaryzacja         Inwentaryzacja       Inwentaryzacja         Inwentaryzacja       Inwentaryzacja         Inwentaryzacja       Inventaryzacja         Inwentaryzacja       Inventaryzacja         Inventaryzacja       Inventaryzacja         Inventaryzacja       Inventaryzacja         Inventaryzacja       Inventaryzacja         Inventaryzacja       Inventaryzacja         Inventaryzacja       Inventaryzacja                                                                                                                                                                                                                                                                                                                                                                                                                                                                                                                                                                                                                                                                                                                                                                                                         |                     | Uwagi:                                                                                                                                                                                                                                                  |
| r:80x50cm       ARANŻACJA WNĘTRZ<br>BIURA FIRMY<br>STRUCTUM SP.Z O.O.         ADRES INWESTYCJI:       LUBLIN, ul. SZELIGOWSKIEGO         INWESTOR:       P.W. STRUCTUM Sp. z o.o., ul. Niepodległości 30/59,<br>20-246 LUBLIN         JEDNOSTKA PROJEKTOWA:       FRESKO Architektura i Wnętrza<br>Lublin, ul. Fabryczna 2 tel.: (081) 469 96 76<br>e-mail: fresko@post.pl         PROJEKT:       mgr LESZEK JUCHKIEWICZ         OPRACOWA:       mgr inż. arch. Mariusz Stachyra         Nr rys.       INWENTARYZACJA         data:       arkusz:       skala:                                                                                                                                                                                                                                                                                                                                                                                                                                                                                                                                                                                                                                                                                                                                                                                                                                                                                                                                                                                                                                                                                                                                                                                                                                                                                                                |                     |                                                                                                                                                                                                                                                         |
| r:80x50cm       ARANŻACJA WNĘTRZ<br>BIURA FIRMY<br>STRUCTUM SP.Z O.O.         ADRES INWESTYCJI:       LUBLIN, ul. SZELIGOWSKIEGO         INWESTOR:       P.W. STRUCTUM Sp. z o.o., ul. Niepodległości 30/59,<br>20-246 LUBLIN         JEDNOSTKA PROJEKTOWA:       FRESKO Architektura i Wnętrza<br>Lublin, ul. Fabryczna 2 tel.: (081) 469 96 76<br>e-mail: fresko@post.pl         PROJEKT:       mgr LESZEK JUCHKIEWICZ         OPRACOWA:       mgr inż. arch. Mariusz Stachyra         Nr rys.       INWENTARYZACJA         data:       arkusz:       skala:                                                                                                                                                                                                                                                                                                                                                                                                                                                                                                                                                                                                                                                                                                                                                                                                                                                                                                                                                                                                                                                                                                                                                                                                                                                                                                                |                     |                                                                                                                                                                                                                                                         |
| r:80x50cm       ARANŻACJA WNĘTRZ<br>BIURA FIRMY<br>STRUCTUM SP.Z O.O.         ADRES INWESTYCJI:       LUBLIN, ul. SZELIGOWSKIEGO         INWESTOR:       P.W. STRUCTUM Sp. z o.o., ul. Niepodległości 30/59,<br>20-246 LUBLIN         JEDNOSTKA PROJEKTOWA:       FRESKO Architektura i Wnętrza<br>Lublin, ul. Fabryczna 2 tel.: (081) 469 96 76<br>e-mail: fresko@post.pl         PROJEKT:       mgr LESZEK JUCHKIEWICZ         OPRACOWA:       mgr inż. arch. Mariusz Stachyra         Nr rys.       INWENTARYZACJA         data:       arkusz:       skala:                                                                                                                                                                                                                                                                                                                                                                                                                                                                                                                                                                                                                                                                                                                                                                                                                                                                                                                                                                                                                                                                                                                                                                                                                                                                                                                |                     |                                                                                                                                                                                                                                                         |
| r:80x50cm       ARANŻACJA WNĘTRZ<br>BIURA FIRMY<br>STRUCTUM SP.Z O.O.         ADRES INWESTYCJI:       LUBLIN, ul. SZELIGOWSKIEGO         INWESTOR:       P.W. STRUCTUM Sp. z o.o., ul. Niepodległości 30/59,<br>20-246 LUBLIN         JEDNOSTKA PROJEKTOWA:       FRESKO Architektura i Wnętrza<br>Lublin, ul. Fabryczna 2 tel.: (081) 469 96 76<br>e-mail: fresko@post.pl         PROJEKT:       mgr LESZEK JUCHKIEWICZ         OPRACOWA:       mgr inż. arch. Mariusz Stachyra         Nr rys.       INWENTARYZACJA         data:       arkusz:       skala:                                                                                                                                                                                                                                                                                                                                                                                                                                                                                                                                                                                                                                                                                                                                                                                                                                                                                                                                                                                                                                                                                                                                                                                                                                                                                                                |                     |                                                                                                                                                                                                                                                         |
| r:80x50cm       ARANŻACJA WNĘTRZ<br>BIURA FIRMY<br>STRUCTUM SP.Z O.O.         ADRES INWESTYCJI:       LUBLIN, ul. SZELIGOWSKIEGO         INWESTOR:       P.W. STRUCTUM Sp. z o.o., ul. Niepodległości 30/59,<br>20-246 LUBLIN         JEDNOSTKA PROJEKTOWA:       FRESKO Architektura i Wnętrza<br>Lublin, ul. Fabryczna 2 tel.: (081) 469 96 76<br>e-mail: fresko@post.pl         PROJEKT:       mgr LESZEK JUCHKIEWICZ         OPRACOWA:       mgr inż. arch. Mariusz Stachyra         Nr rys.       INWENTARYZACJA         Inwentaryzacja       Inwentaryzacja         Inwentaryzacja       Inwentaryzacja         Inwentaryzacja       Inwentaryzacja         Inwentaryzacja       Inwentaryzacja         Inwentaryzacja       Inwentaryzacja         Inwentaryzacja       Inventaryzacja         Inwentaryzacja       Inventaryzacja         Inventaryzacja       Inventaryzacja         Inventaryzacja       Inventaryzacja         Inventaryzacja       Inventaryzacja         Inventaryzacja       Inventaryzacja         Inventaryzacja       Inventaryzacja                                                                                                                                                                                                                                                                                                                                                                                                                                                                                                                                                                                                                                                                                                                                                                                                         |                     |                                                                                                                                                                                                                                                         |
| r:80x50cm       ARANŻACJA WNĘTRZ<br>BIURA FIRMY<br>STRUCTUM SP.Z O.O.         ADRES INWESTYCJI:       LUBLIN, ul. SZELIGOWSKIEGO         INWESTOR:       P.W. STRUCTUM Sp. z o.o., ul. Niepodległości 30/59,<br>20-246 LUBLIN         JEDNOSTKA PROJEKTOWA:       FRESKO Architektura i Wnętrza<br>Lubiln, ul. Fabryczna 2 tel.: (081) 469 96 76<br>e-mail: fresko@post.pl         PROJEKT:       mgr LESZEK JUCHKIEWICZ         OPRACOWA:       mgr inż. arch. Mariusz Stachyra         Nr rys.       INWENTARYZACJA         Intrust       jskala:                                                                                                                                                                                                                                                                                                                                                                                                                                                                                                                                                                                                                                                                                                                                                                                                                                                                                                                                                                                                                                                                                                                                                                                                                                                                                                                           |                     |                                                                                                                                                                                                                                                         |
| BIURA FIRMY         +6,85m       BIURA FIRMY         +6,85m       STRUCTUM SP.Z O.O.         ADRES INWESTYCJI:       LUBLIN, ul. SZELIGOWSKIEGO         INWESTOR:       P.W. STRUCTUM Sp. z o.o., ul. Niepodległości 30/59, 20-246 LUBLIN         JEDNOSTKA PROJEKTOWA:       FRESKO Architektura i Wnętrza         Lublin, ul. Fabryczna 2 tel.: (081) 469 96 76       Image: Comparison of the state of the sta |                     | INWESTYCJA:                                                                                                                                                                                                                                             |
| LUBLIN, ul. SZELIGOWSKIEGO INWESTOR: P.W. STRUCTUM Sp. z o.o., ul. Niepodległości 30/59, 20-246 LUBLIN JEDNOSTKA PROJEKTOWA: FRESKO Architektura i Wnętrza Lublin, ul. Fabryczna 2 tel.: (081) 469 96 76 e-mail: fresko@post.pl ARCHITEKTURA: PROJEKT: mgr LESZEK JUCHKIEWICZ OPRACOWA: mgr inż. arch. Mariusz Stachyra Nr rys. I. INWENTARYZACJA data: arkusz: a a skala:                                                                                                                                                                                                                                                                                                                                                                                                                                                                                                                                                                                                                                                                                                                                                                                                                                                                                                                                                                                                                                                                                                                                                                                                                                                                                                                                                                                                                                                                                                    | r:80x50cm<br>+6,85m | BIURA FIRMY                                                                                                                                                                                                                                             |
| P.W. STRUCTUM Sp. z o.o., ul. Niepodległości 30/59,<br>20-246 LUBLIN<br>JEDNOSTKA PROJEKTOWA:<br>FRESKO Architektura i Wnętrza<br>Lubiln, ul. Fabryczna 2 tel.: (081) 469 96 76<br>e-mail: fresko@post.pl<br>ARCHITEKTURA:<br>PROJEKT:<br>mgr LESZEK JUCHKIEWICZ<br>OPRACOWAL:<br>mgr inż. arch. Mariusz Stachyra<br>Nr rys.<br>INWENTARYZACJA                                                                                                                                                                                                                                                                                                                                                                                                                                                                                                                                                                                                                                                                                                                                                                                                                                                                                                                                                                                                                                                                                                                                                                                                                                                                                                                                                                                                                                                                                                                                |                     | LUBLIN, ul. SZELIGOWSKIEGO                                                                                                                                                                                                                              |
| Lublin, ul. Fabryczna 2       tel.: (081) 469 96 76       TCSMO         e-mail: fresko@post.pl       00000000       00000000         ARCHITEKTURA:       PROJEKT:       mgr LESZEK JUCHKIEWICZ         OPRACOWAL:       mgr inż. arch. Mariusz Stachyra       000000000000000000000000000000000000                                                                                                                                                                                                                                                                                                                                                                                                                                                                                                                                                                                                                                                                                                                                                                                                                                                                                                                                                                                                                                                                                                                                                                                                                                                                                                                                                                                                                                                                                                                                                                            |                     | P.W. STRUCTUM Sp. z o.o., ul. Niepodległości 30/59,<br>20-246 LUBLIN                                                                                                                                                                                    |
| PROJEKT:<br>mgr LESZEK JUCHKIEWICZ<br>OPRACOWAL:<br>mgr inż. arch. Mariusz Stachyra<br>Nr rys.<br><b>1.</b> INWENTARYZACJA<br>data: arkusz: <b>1.0</b> skala:                                                                                                                                                                                                                                                                                                                                                                                                                                                                                                                                                                                                                                                                                                                                                                                                                                                                                                                                                                                                                                                                                                                                                                                                                                                                                                                                                                                                                                                                                                                                                                                                                                                                                                                 |                     | Lubiln, ul. Fabryczna 2 tel.: (081) 469 96 76 <b>TECSKO</b><br>e-mail: fresko@post.pl                                                                                                                                                                   |
| mgr inż. arch. Mariusz Stachyra                                                                                                                                                                                                                                                                                                                                                                                                                                                                                                                                                                                                                                                                                                                                                                                                                                                                                                                                                                                                                                                                                                                                                                                                                                                                                                                                                                                                                                                                                                                                                                                                                                                                                                                                                                                                                                               |                     | PROJEKT:                                                                                                                                                                                                                                                |
| I. INWENTARYZACJA                                                                                                                                                                                                                                                                                                                                                                                                                                                                                                                                                                                                                                                                                                                                                                                                                                                                                                                                                                                                                                                                                                                                                                                                                                                                                                                                                                                                                                                                                                                                                                                                                                                                                                                                                                                                                                                             |                     |                                                                                                                                                                                                                                                         |
|                                                                                                                                                                                                                                                                                                                                                                                                                                                                                                                                                                                                                                                                                                                                                                                                                                                                                                                                                                                                                                                                                                                                                                                                                                                                                                                                                                                                                                                                                                                                                                                                                                                                                                                                                                                                                                                                               | <br>                |                                                                                                                                                                                                                                                         |
|                                                                                                                                                                                                                                                                                                                                                                                                                                                                                                                                                                                                                                                                                                                                                                                                                                                                                                                                                                                                                                                                                                                                                                                                                                                                                                                                                                                                                                                                                                                                                                                                                                                                                                                                                                                                                                                                               |                     |                                                                                                                                                                                                                                                         |

2.PO USTALENIU DOSTAWCY, TYPÓW MATERIAŁÓW I URZĄDZEŃ PRZEWIDZIANYCH DO MONTAŻU W BUDYNKU, WYKONAWCA JEST ZOBOWIĄZANY DO SPRAWDZENIA WYMIARÓW ELEMENTÓW BUDOWLANYCH ZALEŻNYCH OD MARKI I TYPU MATREIAŁU LUB URZĄDZENIA ORAZ POWIADOMIENIA PROJEKTANTA O EWENTUALNYCH NIEZGODNOŚCIACH.

3. WYKONAWCA JEST ZOBOWIĄZANY DO UZGODNIENIA Z PROJEKTANTEM EWENTUALNYCH ZAMIENNIKÓW DO PRZEWIDZIANYCH W PROJEKCIE MATERIAŁÓW BUDOWLANYCH I WYKOŃCZENIAWYCH ORAZ SPOSOBÓW ALTERNATYWNYCH ROZWIĄZAŃ.

Uwagi:

| ٦    | 1.WYKONAWCA JEST ZOBOWIĄZANY DO SPRAWDZENIA<br>WSZYSTKICH RYSUNKÓW W NATURZE I W PRZYPADKU<br>WYSTAPIENIA NIEZGODNOŚCI DO POWIADOMIENIA<br>PROJEKTANTA.                                                                                                                                                                                                                                                                                       |
|------|-----------------------------------------------------------------------------------------------------------------------------------------------------------------------------------------------------------------------------------------------------------------------------------------------------------------------------------------------------------------------------------------------------------------------------------------------|
|      | 2.PO USTALENIU DOSTAWCY, TYPÓW MATERIAŁÓW<br>I URZĄDZEŃ PRZEWIDZIANYCH DO MONTAŻU<br>W BUDYNKU, WYKONAWCA JEST ZOBOWIĄZANY<br>DO SPRAWDZENIA WYMIARÓW ELEMENTÓW<br>BUDOWLANYCH ZALEŻNYCH OD MARKI I TYPU<br>MATREIAŁU LUB URZĄDZENIA ORAZ POWIADOMIENIA<br>PROJEKTANTA O EWENTUALNYCH NIEZGODNOŚCIACH.<br>3. WYKONAWCA JEST ZOBOWIĄZANY DO UZGODNIENIA<br>Z PROJEKTANTEM EWENTUALNYCH ZAMIENNIKÓW DO<br>PRZEWIDZIANYCH W PROJEKCIE MATERIAŁÓW |
| 1    | BUDOWLANYCH I WYKOŃCZENIAWYCH ORAZ SPOSOBÓW<br>ALTERNATYWNYCH ROZWIAZAŃ.                                                                                                                                                                                                                                                                                                                                                                      |
| 1    | Podłogi:                                                                                                                                                                                                                                                                                                                                                                                                                                      |
|      | WYKŁADZINA SHAW HEXAGON                                                                                                                                                                                                                                                                                                                                                                                                                       |
|      | WYKŁADZINA kolor zielony 54325<br>CHARTREUSE                                                                                                                                                                                                                                                                                                                                                                                                  |
|      | WYKŁADZINA kolor niebieski 54436<br>CYAN                                                                                                                                                                                                                                                                                                                                                                                                      |
|      | WYKŁADZINA kolor szary 54557<br>SLATE                                                                                                                                                                                                                                                                                                                                                                                                         |
|      | PŁ YTKI 60x60 NOWA GALA<br>CONCEPT CN 99 NATURA                                                                                                                                                                                                                                                                                                                                                                                               |
|      | TECHLAM, MUESTRA/SAMPLE<br>kolor Zahir Perle                                                                                                                                                                                                                                                                                                                                                                                                  |
|      | Ściany:                                                                                                                                                                                                                                                                                                                                                                                                                                       |
|      | FARBA kolor biały RAL 9010                                                                                                                                                                                                                                                                                                                                                                                                                    |
| 1    | FARBA kolor szary RAL 7040                                                                                                                                                                                                                                                                                                                                                                                                                    |
| I    | FOTOTAPETA wg wizualizacji                                                                                                                                                                                                                                                                                                                                                                                                                    |
| 2222 | ———— FOTOTAPETA wg wizualizacji                                                                                                                                                                                                                                                                                                                                                                                                               |
|      |                                                                                                                                                                                                                                                                                                                                                                                                                                               |
|      | ARANŻACJA WNĘTRZ<br>BIURA FIRMY<br>STRUCTUM SP.Z O.O.                                                                                                                                                                                                                                                                                                                                                                                         |
|      | ADRES INWESTYCJI:<br>LUBLIN, ul. SZELIGOWSKIEGO                                                                                                                                                                                                                                                                                                                                                                                               |
|      | INWESTOR:<br>P.W. STRUCTUM Sp. z o.o., ul. Niepodległości 30/59,<br>20-246 LUBLIN                                                                                                                                                                                                                                                                                                                                                             |
|      | JEDNOSTKA PROJEKTOWA:                                                                                                                                                                                                                                                                                                                                                                                                                         |
| 7777 | FRESKO Architektura i Wnętrza<br>Lublin, ul. Fabryczna 2 tel.: (081) 469 96 76<br>e-mail: fresko@post_pl                                                                                                                                                                                                                                                                                                                                      |
|      | ARCHITEKTURA:                                                                                                                                                                                                                                                                                                                                                                                                                                 |
|      |                                                                                                                                                                                                                                                                                                                                                                                                                                               |
|      | mgr inż. arch. Mariusz Stachyra                                                                                                                                                                                                                                                                                                                                                                                                               |
|      | 4. PODŁOGI / ŚCIANY                                                                                                                                                                                                                                                                                                                                                                                                                           |
| _    | data:<br>LISTOPAD 2014 A3 1: 50                                                                                                                                                                                                                                                                                                                                                                                                               |