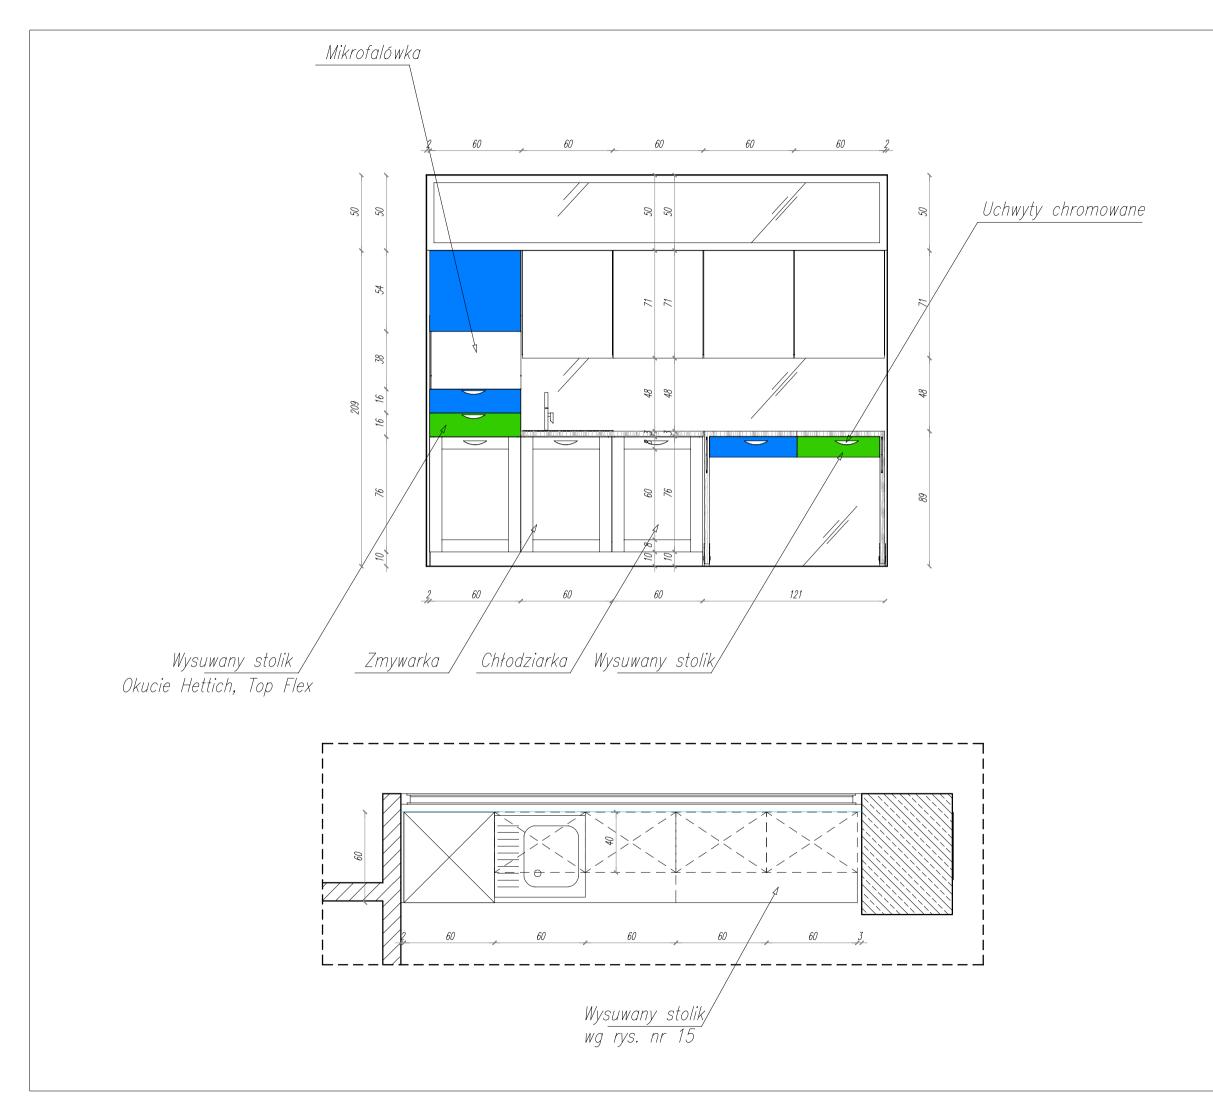

ANYCH DO MONTAŻU W BUDYNKU, WYKONAWCA JEST ZOBOWIĄZANY DO SPRAWDZENIA WYMIARÓW ELEMENTÓW BUDOWLANYCH ZALEŻNYCH OD MARKI I TYPU MATREIAŁU LUB URZĄDZENIA ORAZ POWIADOMIENIA PROJEKTANTA O EWENTUALNYCH NIEZGODNOŚCIACH.

3. WYKONAWCA JEST ZOBOWIĄZANY DO UZGODNIENIA Z PROJEKTANTEM EWENTUALNYCH ZAMIENNIKÓW DO PRZEWIDZIANYCH W PROJEKCIE MATERIAŁÓW BUDOWLANYCH I WYKOŃCZENIAWYCH ORAZ SPOSOBÓW ALTERNATYWNYCH ROZWIĄZAŃ.

## Materiały:

| _ | - | _ |   | _    |   |
|---|---|---|---|------|---|
| - |   |   |   | <br> | - |
|   |   |   | _ |      | - |
|   |   |   |   |      |   |

Klejonka dębowa

kolor BIAŁY RAL 9010



OPRACOWAŁ:

mgr inż. arch. Mariusz Stachyra

 Nr rys.
 MEBLE • OPRACOWANIE

 BIURKO/STÓŁ
 BIURKO/STÓŁ

 data:
 LISTOPAD 2014

 arkusz:
 A3

 skala:
 1:25









Front:

















| PROJEKTANT<br>2.PO USTALE<br>URZĄDZEŃ F<br>W BUDYNKU,<br>DO SPRAWDZ<br>BUDOWLANY<br>MATREIAŁU L                                                                               | A.<br>NIU DOS<br>PRZEWI<br>WYKON<br>ENIA W<br>CH ZALI<br>UB URZ                                                      | ODNOŚCI DO POW<br>STAWCY, TYPÓW M<br>DZIANYCH DO MON<br>VAWCA JEST ZOBO<br>YMIARÓW ELEMEN<br>EŻNYCH OD MARKI<br>ZĄDZENIA ORAZ PO<br>JENTUALNYCH NIEZ            | iateriałów<br>Itażu<br>Wiązany<br>Itów<br>I typu<br>Wiadomienia |
|-------------------------------------------------------------------------------------------------------------------------------------------------------------------------------|------------------------------------------------------------------------------------------------