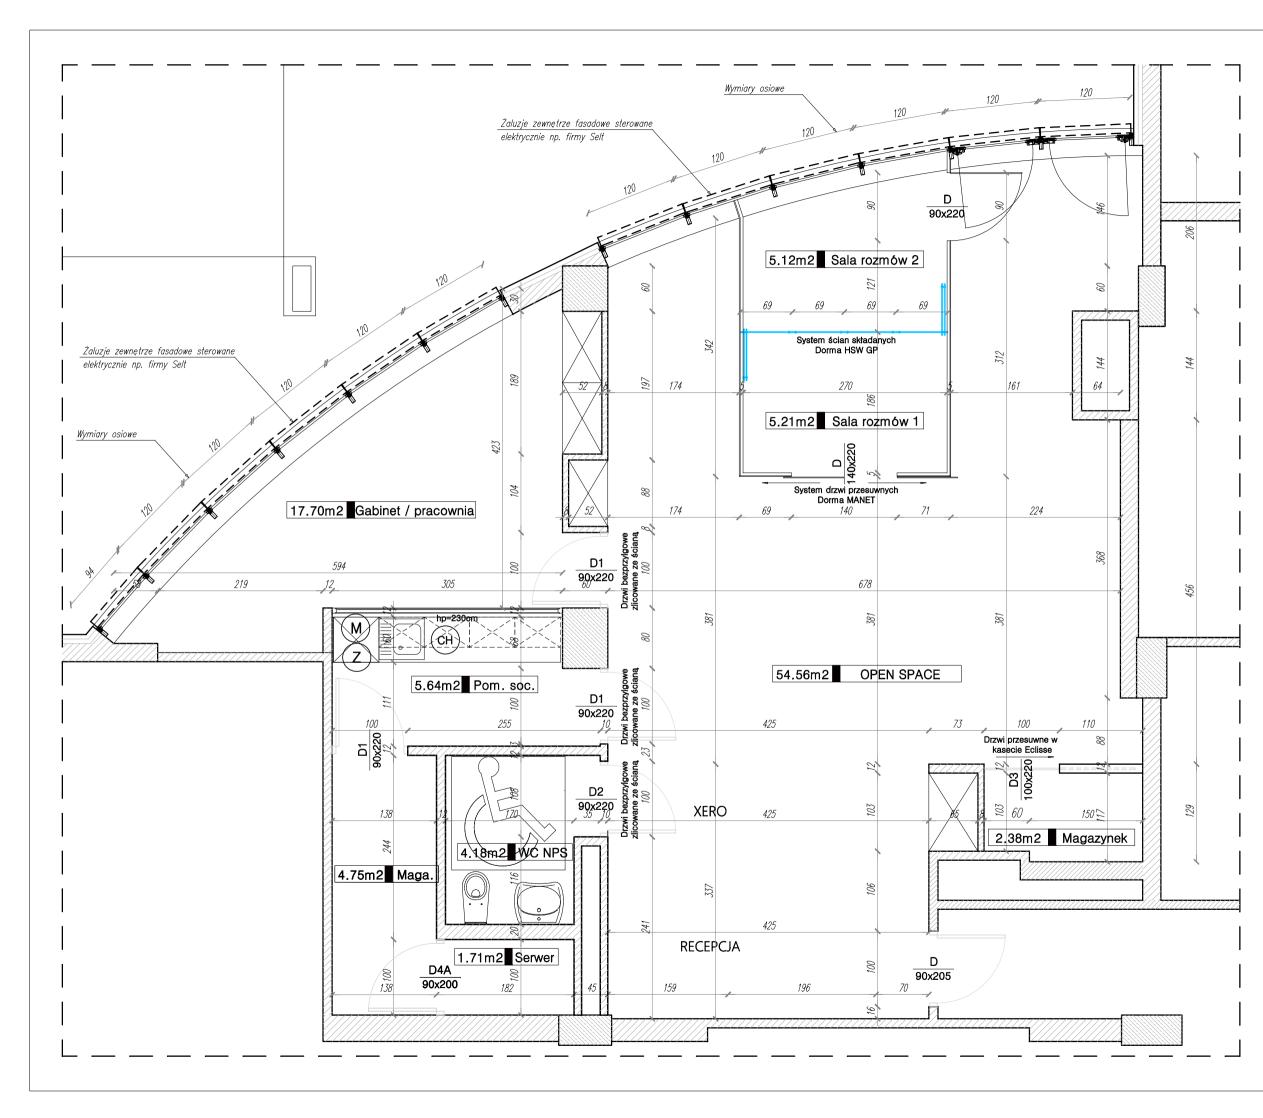

| I UPZAJZEŃ PRZEWIDZIANYCH DO MONTAŻU W BUDYNAL WYKONAWCA JEST ZOBOWIĄZANY DO SPRAWDZENIA WYMIARÓW ELEMENTÓW BUDOWLANYCH ZALEŻNYCH OD ARRAI I TYPU MATREIAU LUB URZĄDZENIA ORAZ POWIADOMIENIA PROJEKTANTA O EWENTUALNYCH NIEZGODNOŚCIACH. 3. WYKONAWCA JEST ZOBOWIĄZANY DO UZGODNIENIA Z PROJEKTANTA O EWENTUALNYCH AMERIANNIKĆW DO PRZEWIDZIANYCH W PROJEKCIE MATERIAŁÓW BUDOWLANYCH WYKONCZENIAWYCH ORAZ SPOSOBÓW ALTERNATYWNYCH ROZZWIĄZAŃ. UWagi:   MMESTYCJA:  ARANŻACJA WNĘTRZ BIURA FIRMY STRUCTUM SP.Z O.O.  ADRES INMESTYCJI:  LUBLIN, uŁ SZELIGOWSKIEGO INMESTOR  P.M. STRUCTUM SP.Z O.O., ul. Niepodiegłości 30/59, 2000000  ARCHITEKTURA:  FRESKO Architektura i Wingtza Lublin, uł. Pabyzana 2: uk: (081) 469 80 70  COUCOCO  ROBERT MIT. INWEINTARYZACJA                                                                                                                                                                                                                                                                                                                                                                                                                                                                                                                                                                                                                                                                                                                                                                                                                                                                                                                                                                                                                                                                                                         |                     | WSZYSTKICH RYSUNKÓW W NATURZE I W PRZYPADKU<br>WYSTAPIENIA NIEZGODNOŚCI DO POWIADOMIENIA                                                                                                                                                                |
|-------------------------------------------------------------------------------------------------------------------------------------------------------------------------------------------------------------------------------------------------------------------------------------------------------------------------------------------------------------------------------------------------------------------------------------------------------------------------------------------------------------------------------------------------------------------------------------------------------------------------------------------------------------------------------------------------------------------------------------------------------------------------------------------------------------------------------------------------------------------------------------------------------------------------------------------------------------------------------------------------------------------------------------------------------------------------------------------------------------------------------------------------------------------------------------------------------------------------------------------------------------------------------------------------------------------------------------------------------------------------------------------------------------------------------------------------------------------------------------------------------------------------------------------------------------------------------------------------------------------------------------------------------------------------------------------------------------------------------------------------------------------------------------------------------------------------------------------------------------------------------|---------------------|---------------------------------------------------------------------------------------------------------------------------------------------------------------------------------------------------------------------------------------------------------|
| TROUGHTANTER SWENTUALIYCH ZAMIENNIKÓW DO PRZEWIDZIANYCH W PROJEKCIE MATERIAŁÓW BUDOWLANYCH I WYKOŃCZENIAWYCH ORAZ SPOSOBÓW ALTERNATYWNYCH ROZWIĄZAŃ. Uwagi:   IWWESTYCJ: Uwagi:  IWWESTYCJ: UBLIN, ul. SZELIGOWSKIEGO IMWESTYCJ: UBLIN, ul. SZELIGOWSKIEGO IMWESTYCJ: LUBLIN, ul. SZELIGOWSKIEGO IMMESTYCJ: LUBLIN, UL FADYZZA Z W: (01) 409 09 78 OOOOOO                                                                                                                                                                                                               |                     | 2.PO USTALENIU DOSTAWCY, TYPÓW MATERIAŁÓW<br>I URZĄDZEŃ PRZEWIDZIANYCH DO MONTAŻU<br>W BUDYNKU, WYKONAWCA JEST ZOBOWIĄZANY<br>DO SPRAWDZENIA WYMIARÓW ELEMENTÓW<br>BUDOWLANYCH ZALEŻNYCH OD MARKI I TYPU<br>MATREIAŁU LUB URZĄDZENIA ORAZ POWIADOMIENIA |
| INVESTYCA:         ARANŻACJA WNĘTRZ<br>BIURA FIRMY<br>STRUCTUM SP.Z O.O.         ADRES INVESTYCA:         LUBLIN, ul. SZELIGOWSKIEGO         INVESTOR:         P.W. STRUCTUM Sp. Z o.o., ul. Niepodiegłości 30/59,<br>JEDNOSTKA PROJEKTOWA:         FRESKO Architektura I Wrętrza<br>e-mail: mesiodigostał         INTESZEK JUCHKIEWICZ         ORKOGIW:         mgr LESZEK JUCHKIEWICZ         ORKOGWI:         INVENTARYZACJA         INVENTARYZACJA         INVENTARYZACJA                                                                                                                                                                                                                                                                                                                                                                                                                                                                                                                                                                                                                                                                                                                                                                                                                                                                                                                                                                                                                                                                                                                                                                                                                                                                                                                                                                                                 | <br>                | Z PROJEKTANTEM EWENTUALNYCH ZAMIENNIKÓW DO<br>PRZEWIDZIANYCH W PROJEKCIE MATERIAŁÓW<br>BUDOWLANYCH I WYKOŃCZENIAWYCH ORAZ SPOSOBÓW                                                                                                                      |
| r:80x50cm       ARANŻACJA WNĘTRZ<br>BIURA FIRMY<br>STRUCTUM SP.Z O.O.         ADRES INWESTYCJI:       LUBLIN, ul. SZELIGOWSKIEGO         INWESTOR:       P.W. STRUCTUM Sp. z o.o., ul. Niepodległości 30/59,<br>20-246 LUBLIN         JEDNOSTKA PROJEKTOWA:       FRESKO Architektura i Wnętrza<br>Lublin, ul. Fabryczna 2 tel.: (081) 469 96 76<br>e-mail: fresko@post.pl         PROJEKT:       mgr LESZEK JUCHKIEWICZ         OPRACOWA:       mgr inż. arch. Mariusz Stachyra         Nr rys.       INWENTARYZACJA         Inwentaryzacja       Inwentaryzacja         Inwentaryzacja       Inwentaryzacja         Inwentaryzacja       Inwentaryzacja         Inwentaryzacja       Inwentaryzacja         Inwentaryzacja       Inwentaryzacja         Inwentaryzacja       Inventaryzacja         Inwentaryzacja       Inventaryzacja         Inventaryzacja       Inventaryzacja         Inventaryzacja       Inventaryzacja         Inventaryzacja       Inventaryzacja         Inventaryzacja       Inventaryzacja         Inventaryzacja       Inventaryzacja                                                                                                                                                                                                                                                                                                                                                                                                                                                                                                                                                                                                                                                                                                                                                                                                         |                     | Uwagi:                                                                                                                                                                                                                                                  |
| r:80x50cm       ARANŻACJA WNĘTRZ<br>BIURA FIRMY<br>STRUCTUM SP.Z O.O.         ADRES INWESTYCJI:       LUBLIN, ul. SZELIGOWSKIEGO         INWESTOR:       P.W. STRUCTUM Sp. z o.o., ul. Niepodległości 30/59,<br>20-246 LUBLIN         JEDNOSTKA PROJEKTOWA:       FRESKO Architektura i Wnętrza<br>Lublin, ul. Fabryczna 2 tel.: (081) 469 96 76<br>e-mail: fresko@post.pl         PROJEKT:       mgr LESZEK JUCHKIEWICZ         OPRACOWA:       mgr inż. arch. Mariusz Stachyra         Nr rys.       INWENTARYZACJA         data:       arkusz:       skala:                                                                                                                                                                                                                                                                                                                                                                                                                                                                                                                                                                                                                                                                                                                                                                                                                                                                                                                                                                                                                                                                                                                                                                                                                                                                                                                |                     |                                                                                                                                                                                                                                                         |
| r:80x50cm       ARANŻACJA WNĘTRZ<br>BIURA FIRMY<br>STRUCTUM SP.Z O.O.         ADRES INWESTYCJI:       LUBLIN, ul. SZELIGOWSKIEGO         INWESTOR:       P.W. STRUCTUM Sp. z o.o., ul. Niepodległości 30/59,<br>20-246 LUBLIN         JEDNOSTKA PROJEKTOWA:       FRESKO Architektura i Wnętrza<br>Lublin, ul. Fabryczna 2 tel.: (081) 469 96 76<br>e-mail: fresko@post.pl         PROJEKT:       mgr LESZEK JUCHKIEWICZ         OPRACOWA:       mgr inż. arch. Mariusz Stachyra         Nr rys.       INWENTARYZACJA         data:       arkusz:       skala:                                                                                                                                                                                                                                                                                                                                                                                                                                                                                                                                                                                                                                                                                                                                                                                                                                                                                                                                                                                                                                                                                                                                                                                                                                                                                                                |                     |                                                                                                                                                                                                                                                         |
| r:80x50cm       ARANŻACJA WNĘTRZ<br>BIURA FIRMY<br>STRUCTUM SP.Z O.O.         ADRES INWESTYCJI:       LUBLIN, ul. SZELIGOWSKIEGO         INWESTOR:       P.W. STRUCTUM Sp. z o.o., ul. Niepodległości 30/59,<br>20-246 LUBLIN         JEDNOSTKA PROJEKTOWA:       FRESKO Architektura i Wnętrza<br>Lublin, ul. Fabryczna 2 tel.: (081) 469 96 76<br>e-mail: fresko@post.pl         PROJEKT:       mgr LESZEK JUCHKIEWICZ         OPRACOWA:       mgr inż. arch. Mariusz Stachyra         Nr rys.       INWENTARYZACJA         data:       arkusz:       skala:                                                                                                                                                                                                                                                                                                                                                                                                                                                                                                                                                                                                                                                                                                                                                                                                                                                                                                                                                                                                                                                                                                                                                                                                                                                                                                                |                     |                                                                                                                                                                                                                                                         |
| r:80x50cm       ARANŻACJA WNĘTRZ<br>BIURA FIRMY<br>STRUCTUM SP.Z O.O.         ADRES INWESTYCJI:       LUBLIN, ul. SZELIGOWSKIEGO         INWESTOR:       P.W. STRUCTUM Sp. z o.o., ul. Niepodległości 30/59,<br>20-246 LUBLIN         JEDNOSTKA PROJEKTOWA:       FRESKO Architektura i Wnętrza<br>Lublin, ul. Fabryczna 2 tel.: (081) 469 96 76<br>e-mail: fresko@post.pl         PROJEKT:       mgr LESZEK JUCHKIEWICZ         OPRACOWA:       mgr inż. arch. Mariusz Stachyra         Nr rys.       INWENTARYZACJA         data:       arkusz:       skala:                                                                                                                                                                                                                                                                                                                                                                                                                                                                                                                                                                                                                                                                                                                                                                                                                                                                                                                                                                                                                                                                                                                                                                                                                                                                                                                |                     |                                                                                                                                                                                                                                                         |
| r:80x50cm       ARANŻACJA WNĘTRZ<br>BIURA FIRMY<br>STRUCTUM SP.Z O.O.         ADRES INWESTYCJI:       LUBLIN, ul. SZELIGOWSKIEGO         INWESTOR:       P.W. STRUCTUM Sp. z o.o., ul. Niepodległości 30/59,<br>20-246 LUBLIN         JEDNOSTKA PROJEKTOWA:       FRESKO Architektura i Wnętrza<br>Lublin, ul. Fabryczna 2 tel.: (081) 469 96 76<br>e-mail: fresko@post.pl         PROJEKT:       mgr LESZEK JUCHKIEWICZ         OPRACOWA:       mgr inż. arch. Mariusz Stachyra         Nr rys.       INWENTARYZACJA         Inwentaryzacja       Inwentaryzacja         Inwentaryzacja       Inwentaryzacja         Inwentaryzacja       Inwentaryzacja         Inwentaryzacja       Inwentaryzacja         Inwentaryzacja       Inwentaryzacja         Inwentaryzacja       Inventaryzacja         Inwentaryzacja       Inventaryzacja         Inventaryzacja       Inventaryzacja         Inventaryzacja       Inventaryzacja         Inventaryzacja       Inventaryzacja         Inventaryzacja       Inventaryzacja         Inventaryzacja       Inventaryzacja                                                                                                                                                                                                                                                                                                                                                                                                                                                                                                                                                                                                                                                                                                                                                                                                         |                     |                                                                                                                                                                                                                                                         |
| r:80x50cm       ARANŻACJA WNĘTRZ<br>BIURA FIRMY<br>STRUCTUM SP.Z O.O.         ADRES INWESTYCJI:       LUBLIN, ul. SZELIGOWSKIEGO         INWESTOR:       P.W. STRUCTUM Sp. z o.o., ul. Niepodległości 30/59,<br>20-246 LUBLIN         JEDNOSTKA PROJEKTOWA:       FRESKO Architektura i Wnętrza<br>Lubiln, ul. Fabryczna 2 tel.: (081) 469 96 76<br>e-mail: fresko@post.pl         PROJEKT:       mgr LESZEK JUCHKIEWICZ         OPRACOWA:       mgr inż. arch. Mariusz Stachyra         Nr rys.       INWENTARYZACJA         Intrust       jskala:                                                                                                                                                                                                                                                                                                                                                                                                                                                                                                                                                                                                                                                                                                                                                                                                                                                                                                                                                                                                                                                                                                                                                                                                                                                                                                                           |                     |                                                                                                                                                                                                                                                         |
| BIURA FIRMY         +6,85m       BIURA FIRMY         +6,85m       STRUCTUM SP.Z O.O.         ADRES INWESTYCJI:       LUBLIN, ul. SZELIGOWSKIEGO         INWESTOR:       P.W. STRUCTUM Sp. z o.o., ul. Niepodległości 30/59, 20-246 LUBLIN         JEDNOSTKA PROJEKTOWA:       FRESKO Architektura i Wnętrza         Lublin, ul. Fabryczna 2 tel.: (081) 469 96 76       Image: Comparison of the state of the sta |                     | INWESTYCJA:                                                                                                                                                                                                                                             |
| LUBLIN, ul. SZELIGOWSKIEGO INWESTOR: P.W. STRUCTUM Sp. z o.o., ul. Niepodległości 30/59, 20-246 LUBLIN JEDNOSTKA PROJEKTOWA: FRESKO Architektura i Wnętrza Lublin, ul. Fabryczna 2 tel.: (081) 469 96 76 e-mail: fresko@post.pl ARCHITEKTURA: PROJEKT: mgr LESZEK JUCHKIEWICZ OPRACOWA: mgr inż. arch. Mariusz Stachyra Nr rys. I. INWENTARYZACJA data: arkusz: a a skala:                                                                                                                                                                                                                                                                                                                                                                                                                                                                                                                                                                                                                                                                                                                                                                                                                                                                                                                                                                                                                                                                                                                                                                                                                                                                                                                                                                                                                                                                                                    | r:80x50cm<br>+6,85m | BIURA FIRMY                                                                                                                                                                                                                                             |
| P.W. STRUCTUM Sp. z o.o., ul. Niepodległości 30/59,<br>20-246 LUBLIN<br>JEDNOSTKA PROJEKTOWA:<br>FRESKO Architektura i Wnętrza<br>Lubiln, ul. Fabryczna 2 tel.: (081) 469 96 76<br>e-mail: fresko@post.pl<br>ARCHITEKTURA:<br>PROJEKT:<br>mgr LESZEK JUCHKIEWICZ<br>OPRACOWAL:<br>mgr inż. arch. Mariusz Stachyra<br>Nr rys.<br>INWENTARYZACJA                                                                                                                                                                                                                                                                                                                                                                                                                                                                                                                                                                                                                                                                                                                                                                                                                                                                                                                                                                                                                                                                                                                                                                                                                                                                                                                                                                                                                                                                                                                                |                     | LUBLIN, ul. SZELIGOWSKIEGO                                                                                                                                                                                                                              |
| Lublin, ul. Fabryczna 2       tel.: (081) 469 96 76       TCSMO         e-mail: fresko@post.pl       00000000       00000000         ARCHITEKTURA:       PROJEKT:       mgr LESZEK JUCHKIEWICZ         OPRACOWAL:       mgr inż. arch. Mariusz Stachyra       000000000000000000000000000000000000                                                                                                                                                                                                                                                                                                                                                                                                                                                                                                                                                                                                                                                                                                                                                                                                                                                                                                                                                                                                                                                                                                                                                                                                                                                                                                                                                                                                                                                                                                                                                                            |                     | P.W. STRUCTUM Sp. z o.o., ul. Niepodległości 30/59,<br>20-246 LUBLIN                                                                                                                                                                                    |
| PROJEKT:<br>mgr LESZEK JUCHKIEWICZ<br>OPRACOWAL:<br>mgr inż. arch. Mariusz Stachyra<br>Nr rys.<br><b>1.</b> INWENTARYZACJA<br>data: arkusz: <b>1.0</b> skala:                                                                                                                                                                                                                                                                                                                                                                                                                                                                                                                                                                                                                                                                                                                                                                                                                                                                                                                                                                                                                                                                                                                                                                                                                                                                                                                                                                                                                                                                                                                                                                                                                                                                                                                 |                     | Lubiln, ul. Fabryczna 2 tel.: (081) 469 96 76 <b>TECSKO</b><br>e-mail: fresko@post.pl                                                                                                                                                                   |
| mgr inż. arch. Mariusz Stachyra                                                                                                                                                                                                                                                                                                                                                                                                                                                                                                                                                                                                                                                                                                                                                                                                                                                                                                                                                                                                                                                                                                                                                                                                                                                                                                                                                                                                                                                                                                                                                                                                                                                                                                                                                                                                                                               |                     | PROJEKT:                                                                                                                                                                                                                                                |
| I. INWENTARYZACJA                                                                                                                                                                                                                                                                                                                                                                                                                                                                                                                                                                                                                                                                                                                                                                                                                                                                                                                                                                                                                                                                                                                                                                                                                                                                                                                                                                                                                                                                                                                                                                                                                                                                                                                                                                                                                                                             |                     |                                                                                                                                                                                                                                                         |
|                                                                                                                                                                                                                                                                                                                                                                                                                                                                                                                                                                                                                                                                                                                                                                                                                                                                                                                                                                                                                                                                                                                                                                                                                                                                                                                                                                                                                                                                                                                                                                                                                                                                                                                                                                                                                                                                               | <br>                |                                                                                                                                                                                                                                                         |
|                                                                                                                                                                                                                                                                                                                                                                                                                                                                                                                                                                                                                                                                                                                                                                                                                                                                                                                                                                                                                                                                                                                                                                                                                                                                                                                                                                                                                                                                                                                                                                                                                                                                                                                                                                                                                                                                               |                     |                                                                                                                                                                                                                                                         |

2.PO USTALENIU DOSTAWCY, TYPÓW MATERIAŁÓW I URZĄDZEŃ PRZEWIDZIANYCH DO MONTAŻU W BUDYNKU, WYKONAWCA JEST ZOBOWIĄZANY DO SPRAWDZENIA WYMIARÓW ELEMENTÓW BUDOWLANYCH ZALEŻNYCH OD MARKI I TYPU MATREIAŁU LUB URZĄDZENIA ORAZ POWIADOMIENIA PROJEKTANTA O EWENTUALNYCH NIEZGODNOŚCIACH.

3. WYKONAWCA JEST ZOBOWIĄZANY DO UZGODNIENIA Z PROJEKTANTEM EWENTUALNYCH ZAMIENNIKÓW DO PRZEWIDZIANYCH W PROJEKCIE MATERIAŁÓW BUDOWLANYCH I WYKOŃCZENIAWYCH ORAZ SPOSOBÓW ALTERNATYWNYCH ROZWIĄZAŃ.

Uwagi:

| ٦    | 1.WYKONAWCA JEST ZOBOWIĄZANY DO SPRAWDZENIA<br>WSZYSTKICH RYSUNKÓW W NATURZE I W PRZYPADKU<br>WYSTAPIENIA NIEZGODNOŚCI DO POWIADOMIENIA<br>PROJEKTANTA.                                                                                                                                                                                                                                                                                       |
|------|-----------------------------------------------------------------------------------------------------------------------------------------------------------------------------------------------------------------------------------------------------------------------------------------------------------------------------------------------------------------------------------------------------------------------------------------------|
|      | 2.PO USTALENIU DOSTAWCY, TYPÓW MATERIAŁÓW<br>I URZĄDZEŃ PRZEWIDZIANYCH DO MONTAŻU<br>W BUDYNKU, WYKONAWCA JEST ZOBOWIĄZANY<br>DO SPRAWDZENIA WYMIARÓW ELEMENTÓW<br>BUDOWLANYCH ZALEŻNYCH OD MARKI I TYPU<br>MATREIAŁU LUB URZĄDZENIA ORAZ POWIADOMIENIA<br>PROJEKTANTA O EWENTUALNYCH NIEZGODNOŚCIACH.<br>3. WYKONAWCA JEST ZOBOWIĄZANY DO UZGODNIENIA<br>Z PROJEKTANTEM EWENTUALNYCH ZAMIENNIKÓW DO<br>PRZEWIDZIANYCH W PROJEKCIE MATERIAŁÓW |
| 1    | BUDOWLANYCH I WYKOŃCZENIAWYCH ORAZ SPOSOBÓW<br>ALTERNATYWNYCH ROZWIAZAŃ.                                                                                                                                                                                                                                                                                                                                                                      |
| 1    | Podłogi:                                                                                                                                                                                                                                                                                                                                                                                                                                      |
|      | WYKŁADZINA SHAW HEXAGON                                                                                                                                                                                                                                                                                                                                                                                                                       |
|      | WYKŁADZINA kolor zielony 54325<br>CHARTREUSE                                                                                                                                                                                                                                                                                                                                                                                                  |
|      | WYKŁADZINA kolor niebieski 54436<br>CYAN                                                                                                                                                                                                                                                                                                                                                                                                      |
|      | WYKŁADZINA kolor szary 54557<br>SLATE                                                                                                                                                                                                                                                                                                                                                                                                         |
|      | PŁ YTKI 60x60 NOWA GALA<br>CONCEPT CN 99 NATURA                                                                                                                                                                                                                                                                                                                                                                                               |
|      | TECHLAM, MUESTRA/SAMPLE<br>kolor Zahir Perle                                                                                                                                                                                                                                                                                                                                                                                                  |
|      | Ściany:                                                                                                                                                                                                                                                                                                                                                                                                                                       |
|      | FARBA kolor biały RAL 9010                                                                                                                                                                                                                                                                                                                                                                                                                    |
| 1    | FARBA kolor szary RAL 7040                                                                                                                                                                                                                                                                                                                                                                                                                    |
| I    | FOTOTAPETA wg wizualizacji                                                                                                                                                                                                                                                                                                                                                                                                                    |
| 2222 | ———— FOTOTAPETA wg wizualizacji                                                                                                                                                                                                                                                                                                                                                                                                               |
|      |                                                                                                                                                                                                                                                                                                                                                                                                                                               |
|      | ARANŻACJA WNĘTRZ<br>BIURA FIRMY<br>STRUCTUM SP.Z O.O.                                                                                                                                                                                                                                                                                                                                                                                         |
|      | ADRES INWESTYCJI:<br>LUBLIN, ul. SZELIGOWSKIEGO                                                                                                                                                                                                                                                                                                                                                                                               |
|      | INWESTOR:<br>P.W. STRUCTUM Sp. z o.o., ul. Niepodległości 30/59,<br>20-246 LUBLIN                                                                                                                                                                                                                                                                                                                                                             |
|      | JEDNOSTKA PROJEKTOWA:                                                                                                                                                                                                                                                                                                                                                                                                                         |
| 7777 | FRESKO Architektura i Wnętrza<br>Lublin, ul. Fabryczna 2 tel.: (081) 469 96 76<br>e-mail: fresko@post_pl                                                                                                                                                                                                                                                                                                                                      |
|      | ARCHITEKTURA:                                                                                                                                                                                                                                                                                                                                                                                                                                 |
|      |                                                                                                                                                                                                                                                                                                                                                                                                                                               |
|      | mgr inż. arch. Mariusz Stachyra                                                                                                                                                                                                                                                                                                                                                                                                               |
|      | 4. PODŁOGI / ŚCIANY                                                                                                                                                                                                                                                                                                                                                                                                                           |
| _    | data:<br>LISTOPAD 2014 A3 1: 50                                                                                                                                                                                                                                                                                                                                                                                                               |