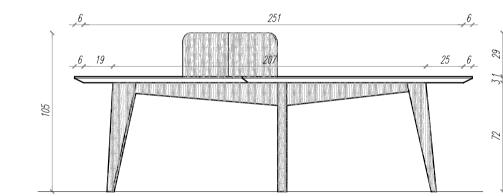

ZENIAWYCH ORAZ SPOSOBÓW ALTERNATYWNYCH ROZWIĄZAŃ.



- (1) FARBA kolor biały
- (6) LAKOBEL kolor niebieski RAL 5015
- (7) Wydruk na szkle "MATRIX"
- (8) LUSTRO
- (9) TECHALM muestra/sempre kolor Zahir Perle
- **10** TAPETA wg wizualizacji

INWESTYCJA:

## ARANŻACJA WNĘTRZ **BIURA FIRMY** STRUCTUM SP.Z O.O.

ADRES INWESTYCJI:

LUBLIN, ul. SZELIGOWSKIEGO

INWESTOR: P.W. STRUCTUM Sp. z o.o., ul. Niepodległości 30/59, 20-246 LUBLIN JEDNOSTKA PROJEKTOWA:

AOA

fresko

0000000

1: 50

FRESKO Architektura i Wnętrza Lublin, ul. Fabryczna 2 tel.: (081) 469 96 76 e-mail: fresko@post.pl

ARCHITEKTURA: mgr LESZEK JUCHKIEWICZ

A3

OPRACOWAL:

mgr inż. arch. Mariusz Stachyra

Nr rys.

PROJEKT:

8 **ROZWINIĘCIA ŚCIAN** arkusz: data: LISTOPAD 2014





Przekrój na wysokości 50cm:



Widok A

## Widok A:











1.WYKONAWCA JEST ZOBOWIĄZANY DO SPRAWDZENIA WSZYSTKICH RYSUNKÓW W NATURZE I W PRZYPADKU WYSTAPIENIA NIEZGODNOŚCI DO POWIADOMIENIA PROJEKTANTA.

2.PO USTALENIU DOSTAWCY, TYPÓW MATERIAŁÓW I URZĄDZEŃ PRZEWIDZIANYCH DO MONTAŻU W BUDYNKU, WYKONAWCA JEST ZOBOWIĄZANY DO SPRAWDZENIA WYMIARÓW ELEMENTÓW BUDOWLANYCH ZALEŻNYCH OD MARKI I TYPU MATREIAŁU LUB URZĄDZENIA ORAZ POWIADOMIENIA PROJEKTANTA O EWENTUALNYCH NIEZGODNOŚCIACH.

3. WYKONAWCA JEST ZOBOWIĄZANY DO UZGODNIENIA Z PROJEKTANTEM EWENTUALNYCH ZAMIENNIKÓW DO PRZEWIDZIANYCH W PROJEKCIE MATERIAŁÓW BUDOWLANYCH I WYKOŃCZENIAWYCH ORAZ SPOSOBÓW ALTERNATYWNYCH ROZWIĄZAŃ.

## Materiały:

| _ | - | _ |   | _    |   |
|---|---|---|---|------|---|
| - |   |   |   | <br> | - |
|   |   |   | _ |      | - |
|   |   |   |   |      |   |

Klejonka d