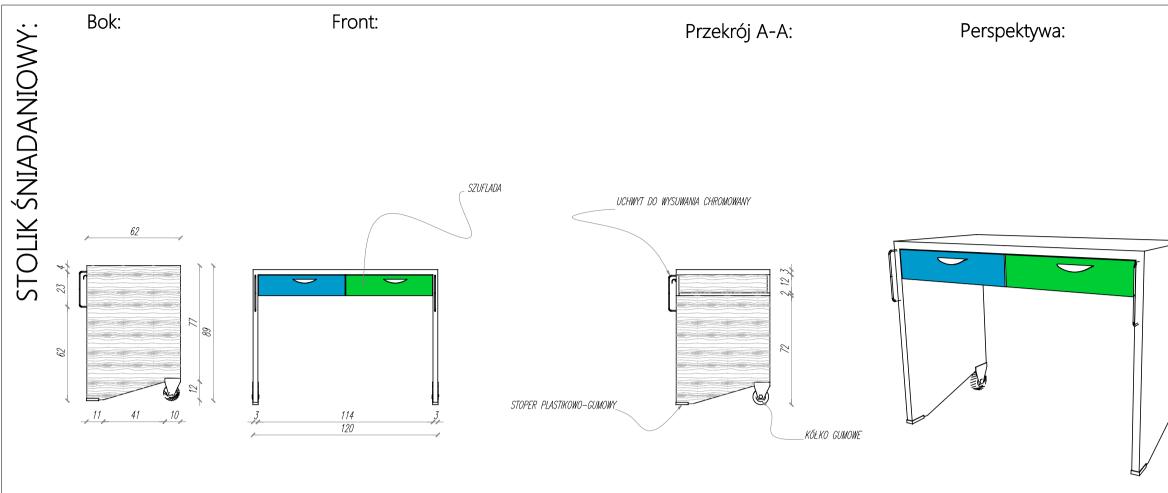

czna<br>sko@post<br>A<br>SZEK JI            | URA FIRMY<br>CTUM SP.Z<br>JGOWSKIEGO<br>M Sp. z o.o., ul. Niepo<br>WA:<br>Shitektura i Wnętrza<br>a 2 tel.: (081) 469 96 76<br>pl<br>RCHITEKTURA:               | 0.0.                                                            |
| AF<br>ADRES INWES'<br>LUBLIN,<br>INWESTOR:<br>P.W. STF<br>20-246 L<br>JEDNOSTKA PF<br>FRESI<br>Lublin, ul. 1<br>e-mail: free<br>PROJEKT:<br>mgr LES<br>OPRACOWAL:<br>mgr inż. | BI<br>TYCJI:<br>ul. SZEL<br>RUCTUN<br>UBLIN<br>ROJEKTO<br>KO Arc<br>Fabryczna<br>sko@post<br>A<br>SZEK JI<br>arch. N | URA FIRMY<br>CTUM SP.Z<br>IGOWSKIEGO<br>4 Sp. z o.o., ul. Niepo<br>WA:<br>Shitektura i Wnętrza<br>a 2 teil: (081) 469 96 76<br>pl<br>RCHITEKTURA:<br>UCHKIEWICZ | 0.0.<br>dległości 30/59,<br>fresko                              |





## stolik Śniadaniowy Wizualizacjia:

| Materiały:<br>LAMINAT JASNY DAB<br>Ador ZIELONY RAL 6018<br>Ador NEBJESKI RAL 5015<br>Kolor BIALY RAL 9010<br>NIVESTYCJA:<br>ARANŻACJA WNĘTRZ<br>BIURA FIRMY<br>STRUCTUM SP.2 O.O.<br>ADRES INVESTYCJI:<br>LUBLIN, ul. SZELIGOWSKIEGO<br>NIVESTO:<br>P.W. STRUCTUM Sp. 2 o.o., ul. Niepodiegłości 30/59,<br>20000000<br>NIVESTO:<br>P.W. STRUCTUM Sp. 2 o.o., ul. Niepodiegłości 30/59,<br>20000000<br>NIVESTO:<br>P.W. STRUCTUM Sp. 2 o.o., ul. Niepodiegłości 30/59,<br>20000000<br>NIVESTO:<br>P.W. STRUCTUM Sp. 2 o.o., ul. Niepodiegłości 30/59,<br>20000000<br>NIVESTO:<br>PROBY:<br>mgr LESZEK JUCHKIEWICZ<br>ORNOOW:<br>mgr Inż. arch. Mariusz Stachyra<br>Nrye.<br>16.<br>MEBLE • OPRACOWANIE | 1.WYKONAWCA JEST ZOBOWIĄZANY DO SPRAWDZENIA<br>WSZYSTKICH RYSUNKÓW W NATURZ