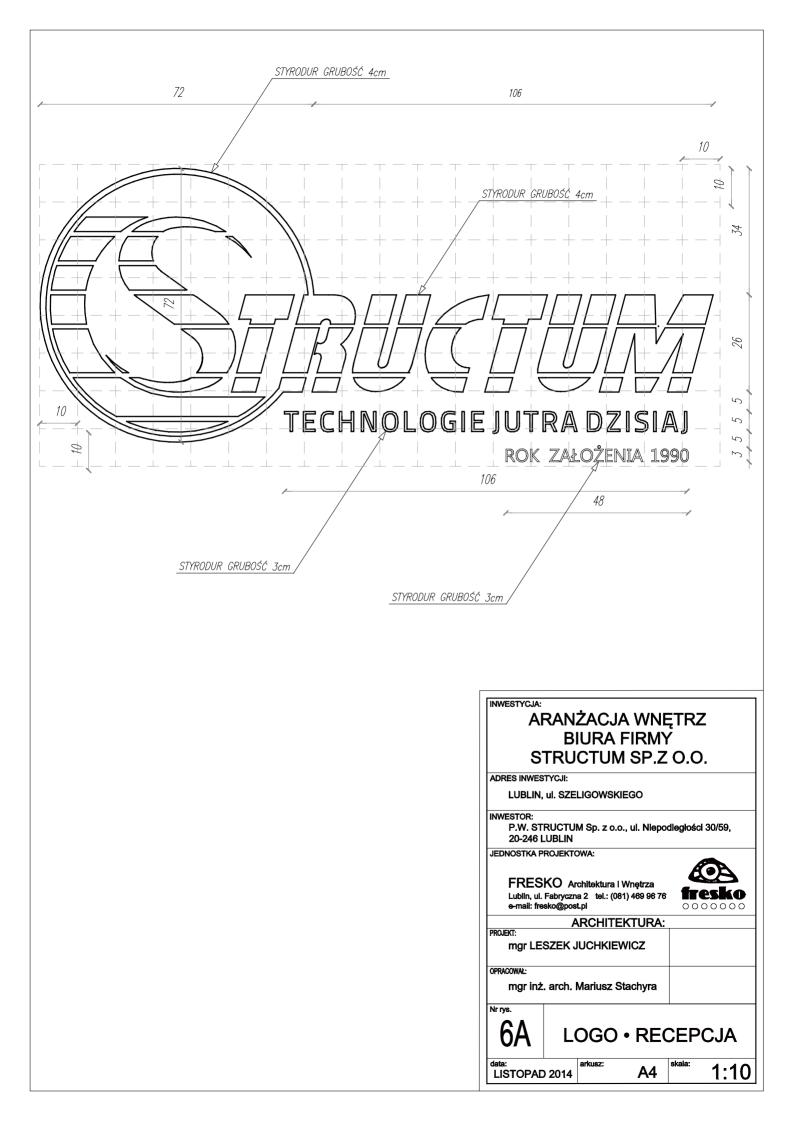

|
|        |                                                                                                                                                                                                                                                                                                                                                                                                                                                                                                                           |











2.PO USTALENIU DOSTAWCY, TYPÓW MATERIAŁÓW I URZĄDZEŃ PRZEWIDZIANYCH DO MONTAŻU W BUDYNKU, WYKONAWCA JEST ZOBOWIĄZANY DO SPRAWDZENIA WYMIARÓW ELEMENTÓW BUDOWLANYCH ZALEŻNYCH OD MARKI I TYPU MATREIAŁU LUB URZĄDZENIA ORAZ POWIADOMIENIA PROJEKTANTA O EWENTUALNYCH NIEZGODNOŚCIACH.

3. WYKONAWCA JEST ZOBOWIĄZANY DO UZGODNIENIA Z PROJEKTANTEM EWENTUALNYCH ZAMIENNIKÓW DO PRZEWIDZIANYCH W PROJEKCIE MATERIAŁÓW BUDOWLANYCH I WYKOŃCZENIAWYCH ORAZ SPOSOBÓW ALTERNATYWNYCH ROZWIĄZAŃ.



- (1) FARBA kolor biały
- (6) LAKOBEL kolor niebieski RAL 5015
- (7) Wydruk na szkle "MATRIX"
- (8) LUSTRO
- (9) TECHALM muestra/sempre kolor Zahir Perle
- **10** TAPETA wg wizualizacji

INWESTYCJA:

## ARANŻACJA WNĘTRZ **BIURA FIRMY** STRUCTUM SP.Z O.O.

ADRES INWESTYCJI:

LUBLIN, ul. SZELIGOWSKIEGO

INWESTOR: P.W.