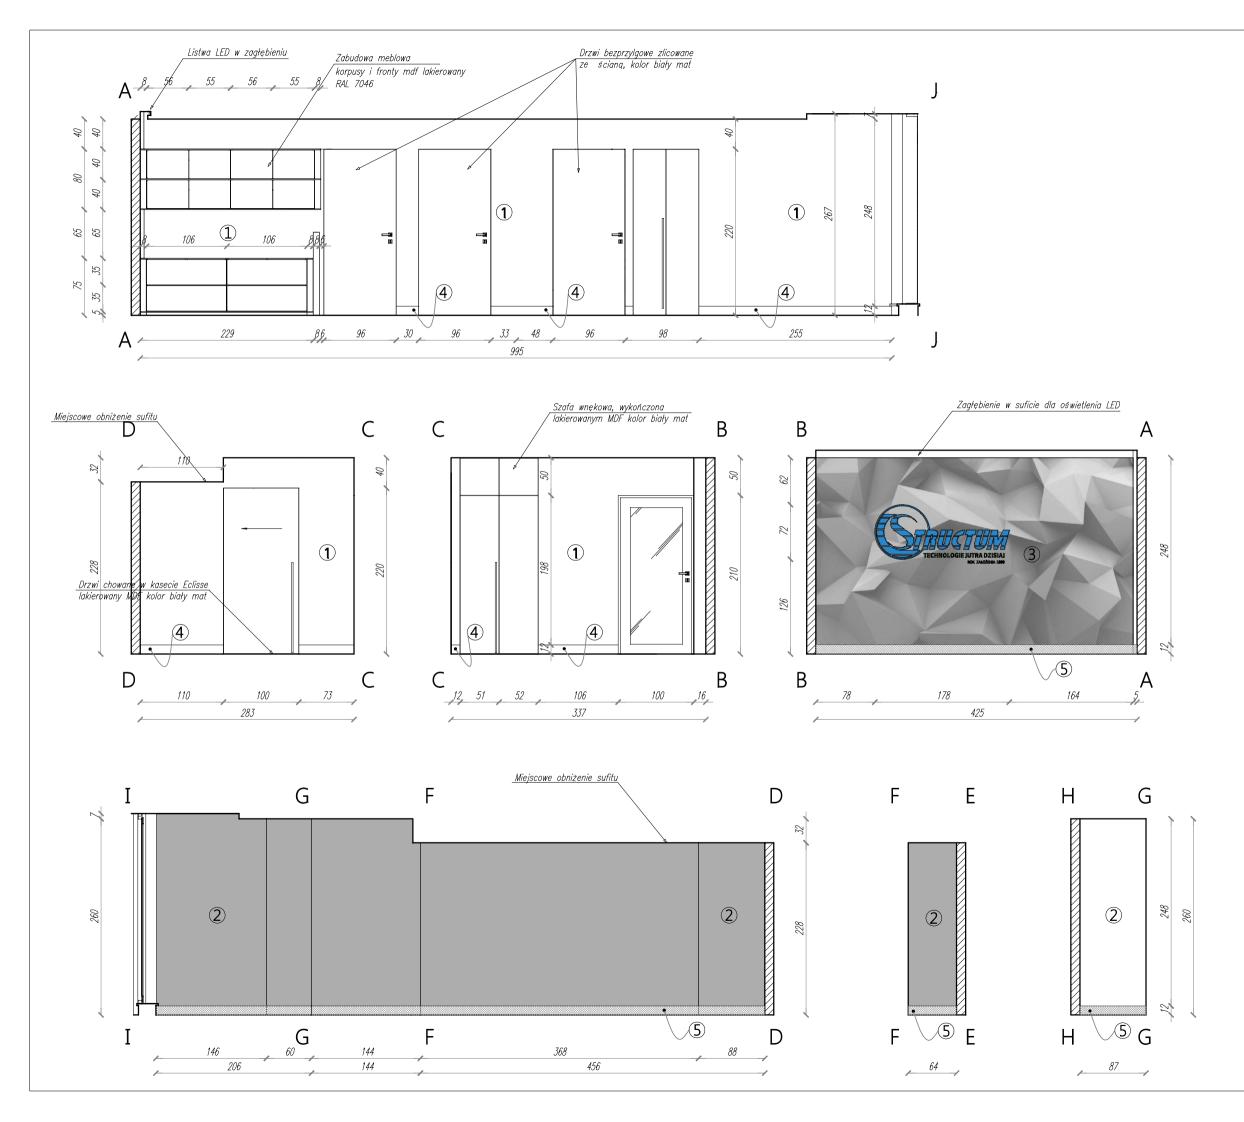

3. WYKONAWCA JEST ZOBOWIĄZANY DO UZGODNIENIA Z PROJEKTANTEM EWENTUALNYCH ZAMIENNIKÓW DO PRZEWIDZIANYCH W PROJEKCIE MATERIAŁÓW BUDOWLANYCH I WYKOŃCZENIAWYCH ORAZ SPOSOBÓW ALTERNATYWNYCH ROZWIĄZAŃ.

- (1) FARBA kolor biały
- (6) LAKOBEL kolor niebieski RAL 5015
- (7) Wydruk na szkle "MATRIX"
- (8) LUSTRO
- (9) TECHALM muestra/sempre kolor Zahir Perle
- **10** TAPETA wg wizualizacji