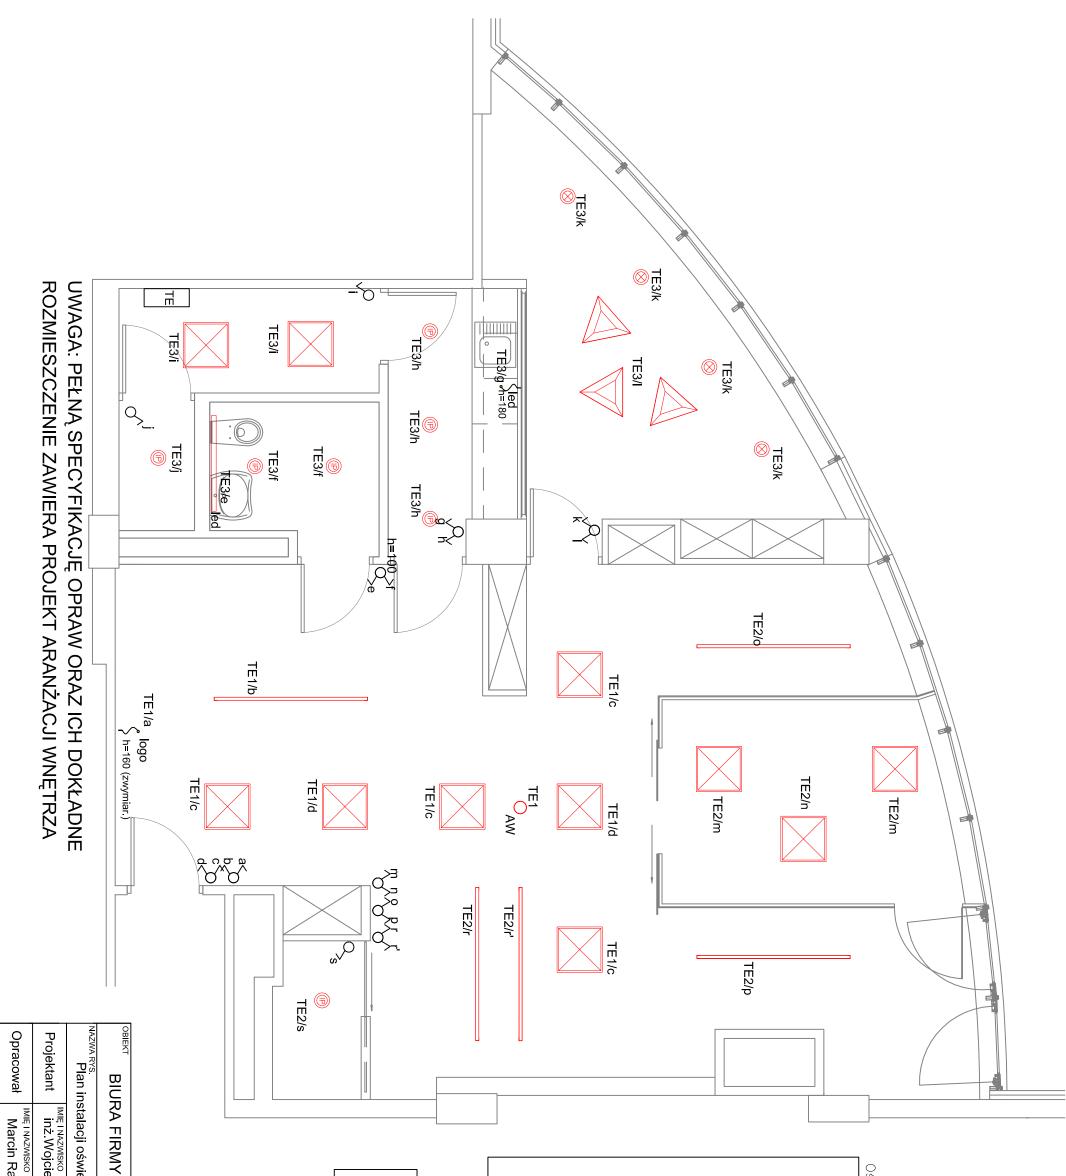

|        | 1.WYKONAWCA JEST ZOBOWIĄZANY DO SPRAWDZENIA<br>WSZYSTKICH RYSUNKÓW W NATURZE I W PRZYPADKU<br>WYSTAPIENIA NIEZGODNOŚCI DO POWIADOMIENIA<br>PROJEKTANTA.                                                                                                                                                                                                                                                                                                                                                                   |
|--------|---------------------------------------------------------------------------------------------------------------------------------------------------------------------------------------------------------------------------------------------------------------------------------------------------------------------------------------------------------------------------------------------------------------------------------------------------------------------------------------------------------------------------|
|        | 2.PO USTALENIU DOSTAWCY, TYPÓW MATERIAŁÓW<br>I URZĄDZEŃ PRZEWIDZIANYCH DO MONTAŻU<br>W BUDYNKU, WYKONAWCA JEST ZOBOWIĄZANY<br>DO SPRAWDZENIA WYMIARÓW ELEMENTÓW<br>BUDOWLANYCH ZALEŻNYCH OD MARKI I TYPU<br>MATREIAŁU LUB URZĄDZENIA ORAŻ POWIADOMIENIA<br>PROJEKTANTA O EWENTUALNYCH NIEZGODNOŚCIACH.<br>3. WYKONAWCA JEST ZOBOWIĄZANY DO UZGODNIENIA<br>Z PROJEKTANTEM EWENTUALNYCH ZAMIENNIKÓW DO<br>PRZEWIDZIANYCH W PROJEKCIE MATERIAŁÓW<br>BUDOWLANYCH I WYKOŃCZENIAWYCH ORAZ SPOSOBÓW<br>ALTERNATYWNYCH ROZWIAZAŃ. |
|        | Oświetlenie ES SYSTEM:                                                                                                                                                                                                                                                                                                                                                                                                                                                                                                    |
|        | System TRIANGLE 650                                                                                                                                                                                                                                                                                                                                                                                                                                                                                                       |
|        | SPOT xxxx                                                                                                                                                                                                                                                                                                                                                                                                                                                                                                                 |
|        | System DOWNLIGHTS                                                                                                                                                                                                                                                                                                                                                                                                                                                                                                         |
|        | BASE Les IP44 302                                                                                                                                                                                                                                                                                                                                                                                                                                                                                                         |
|        | System FLAT Led 600                                                                                                                                                                                                                                                                                                                                                                                                                                                                                                       |
|        | System 4000 LED                                                                                                                                                                                                                                                                                                                                                                                                                                                                                                           |
| 05 I   | 1. S 4000 LED 530 kolor niebieski RAL 5015                                                                                                                                                                                                                                                                                                                                                                                                                                                                                |
|        | 2, S 4000 LED 2035 kolor niebieski RAL 5015                                                                                                                                                                                                                                                                                                                                                                                                                                                                               |
|        |                                                                                                                                                                                                                                                                                                                                                                                                                                                                                                                           |
| ////// | Istniejąca lampa suftu rastrowego                                                                                                                                                                                                                                                                                                                                                                                                                                                                                         |
|        | TR Istniejąca tablica rozdzielcza                                                                                                                                                                                                                                                                                                                                                                                                                                                                                         |
|        | ARANŻACJA WNĘTRZ<br>BIURA FIRMY<br>STRUCTUM SP.Z O.O.                                                                                                                                                                                                                                                                                                                                                                                                                                                                     |
|        | ADRES INWESTYCJI:<br>LUBLIN, ul. SZELIGOWSKIEGO                                                                                                                                                                                                                                                                                                                                                                                                                                                                           |
|        | INWESTOR:<br>P.W. STRUCTUM Sp. z o.o., ul. Niepodległości 30/59,<br>20-246 LUBLIN<br>JEDNOSTKA PROJEKTOWA:                                                                                                                                                                                                                                                                                                                                                                                                                |
|        | FRESKO Architektura i Wnętrza<br>Lubiln, ul. Fabryczna 2 tel.: (081) 469 96 76<br>e-mail: fresko@post.pl                                                                                                                                                                                                                                                                                                                                                                                                                  |
|        | ARCHITEKTURA:                                                                                                                                                                                                                                                                                                                                                                                                                                                                                                             |
|        | PROJEKT:<br>mgr LESZEK JUCHKIEWICZ                                                                                                                                                                                                                                                                                                                                                                                                                                                                                        |
|        | OPRACOWAŁ:<br>mgr inż. arch. Mariusz Stachyra                                                                                                                                                                                                                                                                                                                                                                                                                                                                             |
|        | 5. SUFIT / OŚWIETLENIE                                                                                                                                                                                                                                                                                                                                                                                                                                                                                                    |
|        | data:<br>LISTOPAD 2014 A3 Skala:<br>1:50                                                                                                                                                                                                                                                                                                                                                                                                                                                                                  |
|        |                                                                                                                                                                                                                                                                                                                                                                                                                                                                                                                           |

2.PO USTALENIU DOSTAWCY, TYPÓW MATERIAŁÓW I URZĄDZEŃ PRZEWIDZIANYCH DO MONTAŻU W BUDYNKU, WYKONAWCA JEST ZOBOWIĄZANY DO SPRAWDZENIA WYMIARÓW ELEMENTÓW BUDOWLANYCH ZALEŻNYCH OD MARKI I TYPU MATREIAŁU LUB URZĄDZENIA ORAZ POWIADOMIENIA PROJEKTANTA O EWENTUALNYCH NIEZGODNOŚCIACH.

3. WYKONAWCA JEST ZOBOWIĄZANY DO UZGODNIENIA Z PROJEKTANTEM EWENTUALNYCH ZAMIENNIKÓW DO PRZEWIDZIANYCH W PROJEKCIE MATERIAŁÓW BUDOWLANYCH I WYKOŃCZENIAWYCH ORAZ SPOSOBÓW ALTERNATYWNYCH ROZWIĄZAŃ.

- (1) FARBA kolor biały
- (6) LAKOBEL kolor niebieski RAL 5015
- (7) Wydruk na szkle "MATRIX"
- (8) LUSTRO
- (9) TECHALM muestra/sempre kolor Zahir Perle
- **10** TAPETA wg wizualizacji