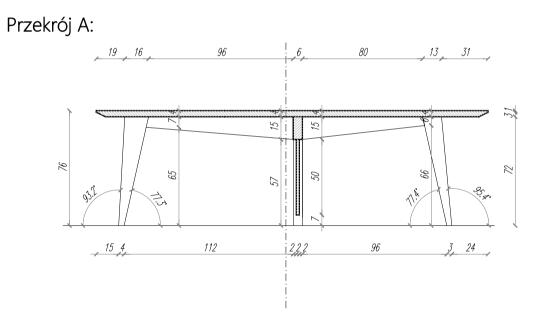

## Materiały:

| _ | - | _ |   | _    |   |
|---|---|---|---|------|---|
| - |   |   |   | <br> | - |
|   |   |   | _ |      | - |
|   |   |   |   |      |   |

Klejonka dębowa

kolor BIAŁY RAL 9010

OPRACOWAŁ:

mgr inż. arch. Mariusz Stachyra

 Nr rys.
 MEBLE • OPRACOWANIE

 BIURKO/STÓŁ
 BIURKO/STÓŁ

 data:
 LISTOPAD 2014

 arkusz:
 A3

 skala:
 1:25

Front:

| PROJEKTANT<br>2.PO USTALE<br>URZĄDZEŃ F<br>W BUDYNKU,<br>DO SPRAWDZ<br>BUDOWLANY<br>MATREIAŁU L                                                                               | A.<br>NIU DOS<br>PRZEWI<br>WYKON<br>ENIA W<br>CH ZALI<br>UB URZ                                                      | ODNOŚCI DO POW<br>STAWCY, TYPÓW M<br>DZIANYCH DO MON<br>VAWCA JEST ZOBO<br>YMIARÓW ELEMEN<br>EŻNYCH OD MARKI<br>ZĄDZENIA ORAZ PO<br>JENTUALNYCH NIEZ            | iateriałów<br>Itażu<br>Wiązany<br>Itów<br>I typu<br>Wiadomienia |
|-------------------------------------------------------------------------------------------------------------------------------------------------------------------------------|----------------------------------------------------------------------------------------------------------------------|-----------------------------------------------------------------------------------------------------------------------------------------------------------------|-----------------------------------------------------------------|
| Z PROJEKTAN<br>PRZEWIDZIAN<br>BUDOWLANY<br>ALTERNATYV                                                                                                                         | NTEM EN<br>NYCH W<br>CH I WY                                                                                         | T ZOBOWIĄZANY D<br>WENTUALNYCH ZAI<br>/ PROJEKCIE MATEI<br>/KOŃCZENIAWYCH<br>ROZWIĄZAŃ.                                                                         | MIENNIKÓW DO<br>RIAŁÓW                                          |
| Materiały:                                                                                                                                                                    |                                                                                                                      |                                                                                                                                                                 |                                                                 |
| KOLORYSTYK                                                                                                                                                                    | 4 7211                                                                                                               | FRONTY –MDF LAK<br>WYSOKI POŁYSK. K                                                                                                                             |                                                                 |
|                                                                                                                                                                               |                                                                                                                      | FRONTY –MDF LAK<br>WYSOKI POŁYSK, K                                                                                                                             |                                                                 |
|                                                                                                                                                                               |                                                                                                                      | FRONTY -MDF LAF<br>WYSOKI POŁYSK, I                                                                                                                             |                                                                 |
|                                                                                                                                                                               |                                                                                                                      | BLAT/KORPUS STC<br>LAMINOWANY, OBR.<br>KOLOR JASNY DAE                                                                                                          | zeże pcv                                                        |
|                                                                                                                                                                               |                                                                                                                      |                                                                                                                                                                 |                                                                 |
|                                                                                                                                                                               |                                                                                                                      |                                                                                                                                                                 |                                                                 |
|                                                                                                                                                                               |                                                                                                                      |                                                                                                                                                                 |                                                                 |
|                                                                                                                                                                               |                                                                                                                      |                                                                                                                                                                 |                                                                 |
|                                                                                                                                                                               |                                                                                                                      |                                                                                                                                                                 |                                                                 |
| INWESTYCJA:                                                                                                                                                                   |                                                                                                                      |                                                                                                                                                                 |                                                                 |
| AF                                                                                                                                                                            | BI                                                                                                                   | ŻACJA WNE<br>URA FIRMY<br>CTUM SP Z                                                                                                                             | /                                                               |
| AF<br>S <sup>-</sup><br>ADRES INWES                                                                                                                                           | BI<br>TRU(<br>TYCJI:                                                                                                 | URA FIRMY<br>CTUM SP.Z                                                                                                                                          | /                                                               |
| AF<br>S <sup>-</sup><br>ADRES INWES                                                                                                                                           | BI<br>TRU(<br>TYCJI:                                                                                                 | URA FIRM                                                                                                                                                        | /                                                               |
| AF<br>S<br>ADRES INWES<br>LUBLIN,<br>INWESTOR:                                                                                                                                | BI<br>TRU(<br>TYCJI:<br>ul. SZEL<br>RUCTUN<br>UBLIN                                                                  | URA FIRMY<br>CTUM SP.Z<br>IGOWSKIEGO<br>4 Sp. z o.o., ul. Niepo                                                                                                 | 0.0.                                                            |
| AF<br>ADRES INWES<br>LUBLIN,<br>INWESTOR:<br>P.W. STF<br>20-246 L<br>JEDNOSTKA PF<br>FRESI<br>Lublin, ul.                                                                     | BI<br>TYCJI:<br>ul. SZEL<br>RUCTUN<br>UBLIN<br>ROJEKTO<br>KO Arcc<br>Fabryczne                                       | URA FIRMY<br>CTUM SP.Z<br>JGOWSKIEGO<br>4 Sp. z o.o., ul. Niepo<br>WA:<br>Shitektura i Wnętrza<br>a 2 tel.: (081) 469 96 76                                     | O.O.<br>dległości 30/59,<br><b>fresko</b>                       |
| AF<br>ST<br>ADRES INWES<br>LUBLIN,<br>INWESTOR:<br>P.W. STF<br>20-246 L<br>JEDNOSTKA PF<br>FRESI<br>Lublin, ul.<br>e-mail: free                                               | BI<br>TYCJI:<br>ul. SZEL<br>RUCTUM<br>UBLIN<br>ROJEKTO<br>KO Arc<br>Fabryczna<br>sko@post                            | URA FIRMY<br>CTUM SP.Z<br>JGOWSKIEGO<br>4 Sp. z o.o., ul. Niepo<br>WA:<br>Shitektura i Wnętrza<br>a 2 tel.: (081) 469 96 76                                     | O.O.<br>dległości 30/59,<br><b>fresko</b>                       |
| AF<br>ST<br>ADRES INWEST<br>LUBLIN,<br>INWESTOR:<br>P.W. STT<br>20-246 L<br>JEDNOSTKA PF<br>FRESI<br>Lublin, ul.<br>e-mail: free<br>PROJEKT:                                  | BI<br>TYCJI:<br>ul. SZEL<br>RUCTUM<br>UBLIN<br>ROJEKTO<br>KO Arcc<br>Fabryczna<br>sko@post                           | URA FIRMY<br>CTUM SP.Z<br>LIGOWSKIEGO<br>M Sp. z o.o., ul. Niepo<br>WA:<br>chitektura i Wnętrza<br>a 2 tel.: (081) 469 96 76<br>.pl                             | O.O.<br>dległości 30/59,<br><b>fresko</b>                       |
| AF<br>ST<br>ADRES INWEST<br>LUBLIN,<br>INWESTOR:<br>P.W. STF<br>20-246 L<br>JEDNOSTKA PF<br>FRESI<br>Lublin, ul.<br>e-mail: free<br>PROJEKT:<br>mgr LES                       | BI<br>TYCJI:<br>ul. SZEL<br>RUCTUM<br>UBLIN<br>ROJEKTO<br>KO Arc<br>Fabryczna<br>sko@post<br>A<br>SZEK JI            | URA FIRMY<br>CTUM SP.Z<br>JGOWSKIEGO<br>M Sp. z o.o., ul. Niepo<br>WA:<br>Shitektura i Wnętrza<br>a 2 tel.: (081) 469 96 76<br>pl<br>RCHITEKTURA:               | 0.0.                                                            |
| AF<br>ADRES INWES'<br>LUBLIN,<br>INWESTOR:<br>P.W. STF<br>20-246 L<br>JEDNOSTKA PF<br>FRESI<br>Lublin, ul. 1<br>e-mail: free<br>PROJEKT:<br>mgr LES<br>OPRACOWAL:<br>mgr inż. | BI<br>TYCJI:<br>ul. SZEL<br>RUCTUN<br>UBLIN<br>ROJEKTO<br>KO Arc<br>Fabryczna<br>sko@post<br>A<br>SZEK JI<br>arch. N | URA FIRMY<br>CTUM SP.Z<br>IGOWSKIEGO<br>4 Sp. z o.o., ul. Niepo<br>WA:<br>Shitektura i Wnętrza<br>a 2 teil: (081) 469 96 76<br>pl<br>RCHITEKTURA:<br>UCHKIEWICZ | 0.0.<br>dległości 30/59,<br>fresko                              |