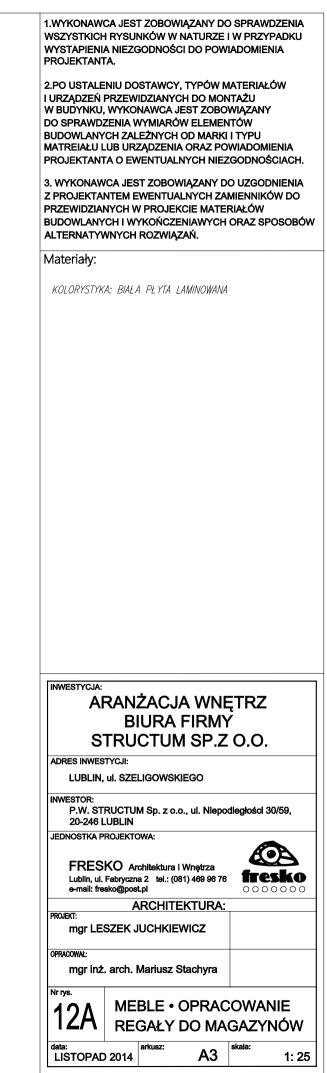

RZEWIDZIANYCH DO MONTAŻU W BUDYNKU, WYKONAWCA JEST ZOBOWIĄZANY DO SPRAWDZENIA WYMIARÓW ELEMENTÓW BUDOWLANYCH ZALEŻNYCH OD MARKI I TYPU MATREIAŁU LUB URZĄDZENIA ORAZ POWIADOMIENIA PROJEKTANTA O EWENTUALNYCH NIEZGODNOŚCIACH.

3. WYKONAWCA JEST ZOBOWIĄZANY DO UZGODNIENIA Z PROJEKTANTEM EWENTUALNYCH ZAMIENNIKÓW DO PRZEWIDZIANYCH W PROJEKCIE MATERIAŁÓW BUDOWLANYCH I WYKOŃCZENIAWYCH ORAZ SPOSOBÓW ALTERNATYWNYCH ROZWIĄZAŃ.

## Materiały:

| _ | - | _ |   | _    |   |
|---|---|---|---|------|---|
| - |   |   |   | <br> | - |
|   |   |   | _ |      | - |
|   |   |   |   |      |   |

Klejonka dębowa

kolor BIAŁY RAL 9010



OPRACOWAŁ:

mgr inż. arch. Mariusz Stachyra

 Nr rys.
 MEBLE • OPRACOWANIE

 BIURKO/STÓŁ
 BIURKO/STÓŁ

 data:
 LISTOPAD 2014

 arkusz:
 A3

 skala:
 1:25









Front:

















| PROJEKTANT<br>2.PO USTALE<br>URZĄDZEŃ F<br>W BUDYNKU,<br>DO SPRAWDZ<br>BUDOWLANY<br>MATREIAŁU L                                                                               | A.<br>NIU DOS<br>PRZEWI<br>WYKON<br>ENIA W<br>CH ZALI<br>UB URZ                                                      | ODNOŚCI DO POW<br>STAWCY, TYPÓW M<br>DZIANYCH DO MON<br>VAWCA JEST ZOBO<br>YMIARÓW ELEMEN<br>EŻNYCH OD MARKI<br>ZĄDZENIA ORAZ PO<br>JENTUALNYCH NIEZ            | iateriałów<br>Itażu<br>Wiązany<br>Itów<br>I typu<br>Wiadomienia |
|-------------------------------------------------------------------------------------------------------------------------------------------------------------------------------|----------------------------------------------------------------------------------------