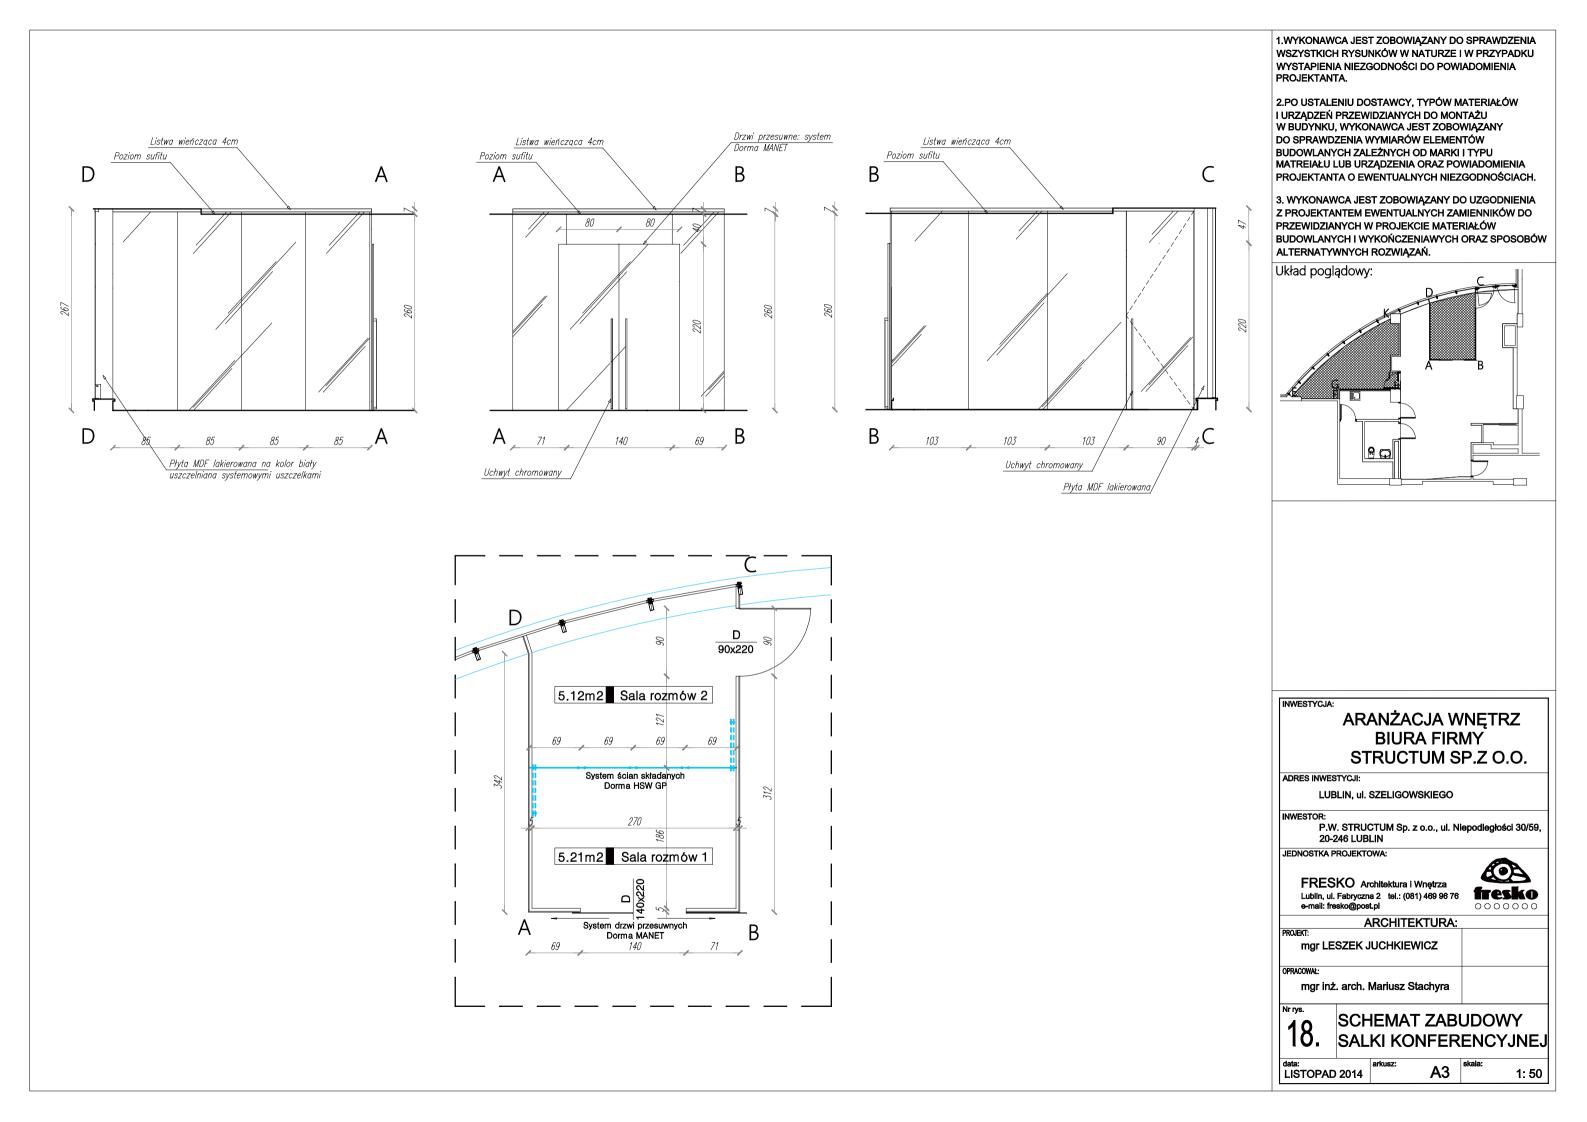

| I UPZAJZEŃ PRZEWIDZIANYCH DO MONTAŻU W BUDYNAL WYKONAWCA JEST ZOBOWIĄZANY DO SPRAWDZENIA WYMIARÓW ELEMENTÓW BUDOWLANYCH ZALEŻNYCH OD ARRAI I TYPU MATREIAU LUB URZĄDZENIA ORAZ POWIADOMIENIA PROJEKTANTA O EWENTUALNYCH NIEZGODNOŚCIACH. 3. WYKONAWCA JEST ZOBOWIĄZANY DO UZGODNIENIA Z PROJEKTANTA O EWENTUALNYCH AMERIANNIKĆW DO PRZEWIDZIANYCH W PROJEKCIE MATERIAŁÓW BUDOWLANYCH WYKONCZENIAWYCH ORAZ SPOSOBÓW ALTERNATYWNYCH ROZZWIĄZAŃ. UWagi:   MMESTYCJA:  ARANŻACJA WNĘTRZ BIURA FIRMY STRUCTUM SP.Z O.O.  ADRES INMESTYCJI:  LUBLIN, uŁ SZELIGOWSKIEGO INMESTOR  P.M. STRUCTUM SP.Z O.O., ul. Niepodiegłości 30/59, 2000000  ARCHITEKTURA:  FRESKO Architektura i Wingtza Lublin, uł. Pabyzana 2: uk: (081) 469 80 70  COUCOCO  ROBERT MIT. INWEINTARYZACJA                                                                                                                                                                                                                                                                                                                                                                                                                                                                                                                                                                                                                                                                                                                                                                                                                                                                                                                                                                                                                                                                                                         |                     | WSZYSTKICH RYSUNKÓW W NATURZE I W PRZYPADKU<br>WYSTAPIENIA NIEZGODNOŚCI DO POWIADOMIENIA                                                                                                                                                                |
|-------------------------------------------------------------------------------------------------------------------------------------------------------------------------------------------------------------------------------------------------------------------------------------------------------------------------------------------------------------------------------------------------------------------------------------------------------------------------------------------------------------------------------------------------------------------------------------------------------------------------------------------------------------------------------------------------------------------------------------------------------------------------------------------------------------------------------------------------------------------------------------------------------------------------------------------------------------------------------------------------------------------------------------------------------------------------------------------------------------------------------------------------------------------------------------------------------------------------------------------------------------------------------------------------------------------------------------------------------------------------------------------------------------------------------------------------------------------------------------------------------------------------------------------------------------------------------------------------------------------------------------------------------------------------------------------------------------------------------------------------------------------------------------------------------------------------------------------------------------------------------|---------------------|---------------------------------------------------------------------------------------------------------------------------------------------------------------------------------------------------------------------------------------------------------|
| TROUGHTANTER SWENTUALIYCH ZAMIENNIKÓW DO PRZEWIDZIANYCH W PROJEKCIE MATERIAŁÓW BUDOWLANYCH I WYKOŃCZENIAWYCH ORAZ SPOSOBÓW ALTERNATYWNYCH ROZWIĄZAŃ. Uwagi:   IWWESTYCJ: Uwagi:  IWWESTYCJ: UBLIN, ul. SZELIGOWSKIEGO IMWESTYCJ: UBLIN, ul. SZELIGOWSKIEGO IMWESTYCJ: LUBLIN, ul. SZELIGOWSKIEGO IMMESTYCJ: LUBLIN, UL FADYZZA Z W: (01) 409 09 78 OOOOOO                                                                                                                                                                                                               |                     | 2.PO USTALENIU DOSTAWCY, TYPÓW MATERIAŁÓW<br>I URZĄDZEŃ PRZEWIDZIANYCH DO MONTAŻU<br>W BUDYNKU, WYKONAWCA JEST ZOBOWIĄZANY<br>DO SPRAWDZENIA WYMIARÓW ELEMENTÓW<br>BUDOWLANYCH ZALEŻNYCH OD MARKI I TYPU<br>MATREIAŁU LUB URZĄDZENIA ORAZ POWIADOMIENIA |
| INVESTYCA:         ARANŻACJA WNĘTRZ<br>BIURA FIRMY<br>STRUCTUM SP.Z O.O.         ADRES INVESTYCA:         LUBLIN, ul. SZELIGOWSKIEGO         INVESTOR:         P.W. STRUCTUM Sp. Z o.o., ul. Niepodiegłości 30/59,<br>JEDNOSTKA PROJEKTOWA:         FRESKO Architektura I Wrętrza<br>e-mail: mesiodigostał         INTESZEK JUCHKIEWICZ         ORKOGIW:         mgr LESZEK JUCHKIEWICZ         ORKOGWI:         INVENTARYZACJA         INVENTARYZACJA         INVENTARYZACJA                                                                                                                                                                                                                                                                                                                                                                                                                                                                                                                                                                                                                                                                                                                                                                                                                                                                                                                                                                                                                                                                                                                                                                                                                                                                                                                                                                                                 | <br>                | Z PROJEKTANTEM EWENTUALNYCH ZAMIENNIKÓW DO<br>PRZEWIDZIANYCH W PROJEKCIE MATERIAŁÓW<br>BUDOWLANYCH I WYKOŃCZENIAWYCH ORAZ SPOSOBÓW                                                                                                                      |
| r:80x50cm       ARANŻACJA WNĘTRZ<br>BIURA FIRMY<br>STRUCTUM SP.Z O.O.         ADRES INWESTYCJI:       LUBLIN, ul. SZELIGOWSKIEGO         INWESTOR:       P.W. STRUCTUM Sp. z o.o., ul. Niepodległości 30/59,<br>20-246 LUBLIN         JEDNOSTKA PROJEKTOWA:       FRESKO Architektura i Wnętrza<br>Lublin, ul. Fabryczna 2 tel.: (081) 469 96 76<br>e-mail: fresko@post.pl         PROJEKT:       mgr LESZEK JUCHKIEWICZ         OPRACOWA:       mgr inż. arch. Mariusz Stachyra         Nr rys.       INWENTARYZACJA         Inwentaryzacja       Inwentaryzacja         Inwentaryzacja       Inwentaryzacja         Inwentaryzacja       Inwentaryzacja         Inwentaryzacja       Inwentaryzacja         Inwentaryzacja       Inwentaryzacja         Inwentaryzacja       Inventaryzacja         Inwentaryzacja       Inventaryzacja         Inventaryzacja       Inventaryzacja         Inventaryzacja       Inventaryzacja         Inventaryzacja       Inventaryzacja         Inventaryzacja       Inventaryzacja         Inventaryzacja       Inventaryzacja                                                                                                                                                                                                                                                                                                                                                                                                                                                                                                                                                                                                                                                                                                                                                                                                         |                     | Uwagi:                                                                                                                                                                                                                                                  |
| r:80x50cm       ARANŻACJA WNĘTRZ<br>BIURA FIRMY<br>STRUCTUM SP.Z O.O.         ADRES INWESTYCJI:       LUBLIN, ul. SZELIGOWSKIEGO         INWESTOR:       P.W. STRUCTUM Sp. z o.o., ul. Niepodległości 30/59,<br>20-246 LUBLIN         JEDNOSTKA PROJEKTOWA:       FRESKO Architektura i Wnętrza<br>Lublin, ul. Fabryczna 2 tel.: (081) 469 96 76<br>e-mail: fresko@post.pl         PROJEKT:       mgr LESZEK JUCHKIEWICZ         OPRACOWA:       mgr inż. arch. Mariusz Stachyra         Nr rys.       INWENTARYZACJA         data:       arkusz:       skala:                                                                                                                                                                                                                                                                                                                                                                                                                                                                                                                                                                                                                                                                                                                                                                                                                                                                                                                                                                                                                                                                                                                                                                                                                                                                                                                |                     |                                                                                                                                                                                                                                                         |
| r:80x50cm       ARANŻACJA WNĘTRZ<br>BIURA FIRMY<br>STRUCTUM SP.Z O.O.         ADRES INWESTYCJI:       LUBLIN, ul. SZELIGOWSKIEGO         INWESTOR:       P.W. STRUCTUM Sp. z o.o., ul. Niepodległości 30/59,<br>20-246 LUBLIN         JEDNOSTKA PROJEKTOWA:       FRESKO Architektura i Wnętrza<br>Lublin, ul. Fabryczna 2 tel.: (081) 469 96 76<br>e-mail: fresko@post.pl         PROJEKT:       mgr LESZEK JUCHKIEWICZ         OPRACOWA:       mgr inż. arch. Mariusz Stachyra         Nr rys.       INWENTARYZACJA         data:       arkusz:       skala:                                                                                                                                                                                                                                                                                                                                                                                                                                                                                                                                                                                                                                                                                                                                                                                                                                                                                                                                                                                                                                                                                                                                                                                                                                                                                                                |                     |                                                                                                                                                                                                                                                         |
| r:80x50cm       ARANŻACJA WNĘTRZ<br>BIURA FIRMY<br>STRUCTUM SP.Z O.O.         ADRES INWESTYCJI:       LUBLIN, ul. SZELIGOWSKIEGO         INWESTOR:       P.W. STRUCTUM Sp. z o.o., ul. Niepodległości 30/59,<br>20-246 LUBLIN         JEDNOSTKA PROJEKTOWA:       FRESKO Architektura i Wnętrza<br>Lublin, ul. Fabryczna 2 tel.: (081) 469 96 76<br>e-mail: fresko@post.pl         PROJEKT:       mgr LESZEK JUCHKIEWICZ         OPRACOWA:       mgr inż. arch. Mariusz Stachyra         Nr rys.       INWENTARYZACJA         data:       arkusz:       skala:                                                                                                                                                                                                                                                                                                                                                                                                                                                                                                                                                                                                                                                                                                                                                                                                                                                                                                                                                                                                                                                                                                                                                                                                                                                                                                                |                     |                                                                                                                                                                                                                                                         |
| r:80x50cm       ARANŻACJA WNĘTRZ<br>BIURA FIRMY<br>STRUCTUM SP.Z O.O.         ADRES INWESTYCJI:       LUBLIN, ul. SZELIGOWSKIEGO         INWESTOR:       P.W. STRUCTUM Sp. z o.o., ul. Niepodległości 30/59,<br>20-246 LUBLIN         JEDNOSTKA PROJEKTOWA:       FRESKO Architektura i Wnętrza<br>Lublin, ul. Fabryczna 2 tel.: (081) 469 96 76<br>e-mail: fresko@post.pl         PROJEKT:       mgr LESZEK JUCHKIEWICZ         OPRACOWA:       mgr inż. arch. Mariusz Stachyra         Nr rys.       INWENTARYZACJA         data:       arkusz:       skala:                                                                                                                                                                                                                                                                                                                                                                                                                                                                                                                                                                                                                                                                                                                                                                                                                                                                                                                                                                                                                                                                                                                                                                                                                                                                                                                |                     |                                                                                                                                                                                                                                                         |
| r:80x50cm       ARANŻACJA WNĘTRZ<br>BIURA FIRMY<br>STRUCTUM SP.Z O.O.         ADRES INWESTYCJI:       LUBLIN, ul. SZELIGOWSKIEGO         INWESTOR:       P.W. STRUCTUM Sp. z o.o., ul. Niepodległości 30/59,<br>20-246 LUBLIN         JEDNOSTKA PROJEKTOWA:       FRESKO Architektura i Wnętrza<br>Lublin, ul. Fabryczna 2 tel.: (081) 469 96 76<br>e-mail: fresko@post.pl         PROJEKT:       mgr LESZEK JUCHKIEWICZ         OPRACOWA:       mgr inż. arch. Mariusz Stachyra         Nr rys.       INWENTARYZACJA         Inwentaryzacja       Inwentaryzacja         Inwentaryzacja       Inwentaryzacja         Inwentaryzacja       Inwentaryzacja         Inwentaryzacja       Inwentaryzacja         Inwentaryzacja       Inwentaryzacja         Inwentaryzacja       Inventaryzacja         Inwentaryzacja       Inventaryzacja         Inventaryzacja       Inventaryzacja         Inventaryzacja       Inventaryzacja         Inventaryzacja       Inventaryzacja         Inventaryzacja       Inventaryzacja         Inventaryzacja       Inventaryzacja                                                                                                                                                                                                                                                                                                                                                                                                                                                                                                                                                                                                                                                                                                                                                                                                         |                     |                                                                                                                                                                                                                                                         |
| r:80x50cm       ARANŻACJA WNĘTRZ<br>BIURA FIRMY<br>STRUCTUM SP.Z O.O.         ADRES INWESTYCJI:       LUBLIN, ul. SZELIGOWSKIEGO         INWESTOR:       P.W. STRUCTUM Sp. z o.o., ul. Niepodległości 30/59,<br>20-246 LUBLIN         JEDNOSTKA PROJEKTOWA:       FRESKO Architektura i Wnętrza<br>Lubiln, ul. Fabryczna 2 tel.: (081) 469 96 76<br>e-mail: fresko@post.pl         PROJEKT:       mgr LESZEK JUCHKIEWICZ         OPRACOWA:       mgr inż. arch. Mariusz Stachyra         Nr rys.       INWENTARYZACJA         Intrust       jskala:                                                                                                                                                                                                                                                                                                                                                                                                                                                                                                                                                                                                                                                                                                                                                                                                                                                                                                                                                                                                                                                                                                                                                                                                                                                                                                                           |                     |                                                                                                                                                                                                                                                         |
| BIURA FIRMY         +6,85m       BIURA FIRMY         +6,85m       STRUCTUM SP.Z O.O.         ADRES INWESTYCJI:       LUBLIN, ul. SZELIGOWSKIEGO         INWESTOR:       P.W. STRUCTUM Sp. z o.o., ul. Niepodległości 30/59, 20-246 LUBLIN         JEDNOSTKA PROJEKTOWA:       FRESKO Architektura i Wnętrza         Lublin, ul. Fabryczna 2 tel.: (081) 469 96 76       Image: Comparison of the state of the sta |                     | INWESTYCJA:                                                                                                                                                                                                                                             |
| LUBLIN, ul. SZELIGOWSKIEGO INWESTOR: P.W. STRUCTUM Sp. z o.o., ul. Niepodległości 30/59, 20-246 LUBLIN JEDNOSTKA PROJEKTOWA: FRESKO Architektura i Wnętrza Lublin, ul. Fabryczna 2 tel.: (081) 469 96 76 e-mail: fresko@post.pl ARCHITEKTURA: PROJEKT: mgr LESZEK JUCHKIEWICZ OPRACOWA: mgr inż. arch. Mariusz Stachyra Nr rys. I. INWENTARYZACJA data: arkusz: a a skala:                                                                                                                                                                                                                                                                                                                                                                                                                                                                                                                                                                                                                                                                                                                                                                                                                                                                                                                                                                                                                                                                                                                                                                                                                                                                                                                                                                                                                                                                                                    | r:80x50cm<br>+6,85m | BIURA FIRMY                                                                                                                                                                                                                                             |
| P.W. STRUCTUM Sp. z o.o., ul. Niepodległości 30/59,<br>20-246 LUBLIN<br>JEDNOSTKA PROJEKTOWA:<br>FRESKO Architektura i Wnętrza<br>Lubiln, ul. Fabryczna 2 tel.: (081) 469 96 76<br>e-mail: fresko@post.pl<br>ARCHITEKTURA:<br>PROJEKT:<br>mgr LESZEK JUCHKIEWICZ<br>OPRACOWAL:<br>mgr inż. arch. Mariusz Stachyra<br>Nr rys.<br>INWENTARYZACJA                                                                                                                                                                                                                                                                                                                                                                                                                                                                                                                                                                                                                                                                                                                                                                                                                                                                                                                                                                                                                                                                                                                                                                                                                                                                                                                                                                                                                                                                                                                                |                     | LUBLIN, ul. SZELIGOWSKIEGO                                                                                                                                                                                                                              |
| Lublin, ul. Fabryczna 2       tel.: (081) 469 96 76       TCSMO         e-mail: fresko@post.pl       00000000       00000000         ARCHITEKTURA:       PROJEKT:       mgr LESZEK JUCHKIEWICZ         OPRACOWAL:       mgr inż. arch. Mariusz Stachyra       000000000000000000000000000000000000                                                                                                                                                                                                                                                                                                                                                                                                                                                                                                                                                                                                                                                                                                                                                                                                                                                                                                                                                                                                                                                                                                                                                                                                                                                                                                                                                                                                                                                                                                                                                                            |                     | P.W. STRUCTUM Sp. z o.o., ul. Niepodległości 30/59,<br>20-246 LUBLIN                                                                                                                                                                                    |
| PROJEKT:<br>mgr LESZEK JUCHKIEWICZ<br>OPRACOWAL:<br>mgr inż. arch. Mariusz Stachyra<br>Nr rys.<br><b>1.</b> INWENTARYZACJA<br>data: arkusz: <b>1.0</b> skala:                                                                                                                                                                                                                                                                                                                                                                                                                                                                                                                                                                                                                                                                                                                                                                                                                                                                                                                                                                                                                                                                                                                                                                                                                                                                                                                                                                                                                                                                                                                                                                                                                                                                                                                 |                     | Lubiln, ul. Fabryczna 2 tel.: (081) 469 96 76 <b>TECSKO</b><br>e-mail: fresko@post.pl                                                                                                                                                                   |
| mgr inż. arch. Mariusz Stachyra                                                                                                                                                                                                                                                                                                                                                                                                                                                                                                                                                                                                                                                                                                                                                                                                                                                                                                                                                                                                                                                                                                                                                                                                                                                                                                                                                                                                                                                                                                                                                                                                                                                                                                                                                                                                                                               |                     | PROJEKT:                                                                                                                                                                                                                                                |
| I. INWENTARYZACJA                                                                                                                                                                                                                                                                                                                                                                                                                                                                                                                                                                                                                                                                                                                                                                                                                                                                                                                                                                                                                                                                                                                                                                                                                                                                                                                                                                                                                                                                                                                                                                                                                                                                                                                                                                                                                                                             |                     |                                                                                                                                                                                                                                                         |
|                                                                                                                                                                                                                                                                                                                                                                                                                                                                                                                                                                                                                                                                                                                                                                                                                                                                                                                                                                                                                                                                                                                                                                                                                                                                                                                                                                                                                                                                                                                                                                                                                                                                                                                                                                                                                                                                               | <br>                |                                                                                                                                                                                                                                                         |
|                                                                                                                                                                                                                                                                                                                                                                                                                                                                                                                                                                                                                                                                                                                                                                                                                                                                                                                                                                                                                                                                                                                                                                                                                                                                                                                                                                                                                                                                                                                                                                                                                                                                                                                                                                                                                                                                               |                     |                                                                                                                                                                                                                                                         |

2.PO USTALENIU DOSTAWCY, TYPÓW MATERIAŁÓW I URZĄDZEŃ PRZEWIDZIANYCH DO MONTAŻU W BUDYNKU, WYKONAWCA JEST ZOBOWIĄZANY DO SPRAWDZENIA WYMIARÓW ELEMENTÓW BUDOWLANYCH ZALEŻNYCH OD MARKI I TYPU MATREIAŁU LUB URZĄDZENIA ORAZ POWIADOMIENIA PROJEKTANTA O EWENTUALNYCH NIEZGODNOŚCIACH.

3. WYKONAWCA JEST ZOBOWIĄZANY DO UZGODNIENIA Z PROJEKTANTEM EWENTUALNYCH ZAMIENNIKÓW DO PRZEWIDZIANYCH W PROJEKCIE MATERIAŁÓW BUDOWLANYCH I WYKOŃCZENIAWYCH ORAZ SPOSOBÓW ALTERNATYWNYCH ROZWIĄZAŃ.

Uwagi: