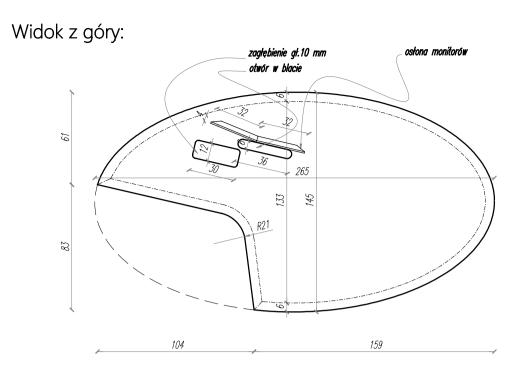

EWIDZIANYCH W PROJEKCIE MATERIAŁÓW BUDOWLANYCH I WYKOŃCZENIAWYCH ORAZ SPOSOBÓW ALTERNATYWNYCH ROZWIĄZAŃ.



- (1) FARBA kolor biały
- (6) LAKOBEL kolor niebieski RAL 5015
- (7) Wydruk na szkle "MATRIX"
- (8) LUSTRO
- (9) TECHALM muestra/sempre kolor Zahir Perle
- **10** TAPETA wg wizualizacji

INWESTYCJA:

## ARANŻACJA WNĘTRZ **BIURA FIRMY** STRUCTUM SP.Z O.O.

ADRES INWESTYCJI:

LUBLIN, ul. SZELIGOWSKIEGO

INWESTOR: P.W. STRUCTUM Sp. z o.o., ul. Niepodległości 30/59, 20-246 LUBLIN JEDNOSTKA PROJEKTOWA:

AOA

fresko

0000000

1: 50

FRESKO Architektura i Wnętrza Lublin, ul. Fabryczna 2 tel.: (081) 469 96 76 e-mail: fresko@post.pl

ARCHITEKTURA: mgr LESZEK JUCHKIEWICZ

A3

OPRACOWAL:

mgr inż. arch. Mariusz Stachyra

Nr rys.

PROJEKT:

8 **ROZWINIĘCIA ŚCIAN** arkusz: data: LISTOPAD 2014





Przekrój na wysokości 50cm:



Widok A

## Widok A:











1.WYKONAWCA JEST ZOBOWIĄZANY DO SPRAWDZENIA WSZYSTKICH RYSUNKÓW W NATURZE I W PRZYPADKU WYSTAPIENIA NIEZGODNOŚCI DO POWIADOMIENIA PROJEKTANTA.

2.PO USTALENIU DOSTAWCY, TYPÓW MATERIAŁÓW I URZĄDZEŃ PRZEWIDZIANYCH DO MONTAŻU W BUDYNKU, WYKONAWCA JEST ZOBOWIĄZANY DO SPRAWDZENIA WYMIARÓW ELEMENTÓW BUDOWLANYCH ZALEŻNYCH OD MARKI I TYPU MATREIAŁU LUB URZĄDZENIA ORAZ POWIADOMIENIA PROJEKTANTA O EWENTUALNYCH NIEZGODNOŚCIACH.

3. WYKONAWCA JEST ZOBOWIĄZANY DO UZGODNIENIA Z PROJEKTANTEM EWENTUALNYCH ZAMIENNIKÓW DO PRZEWIDZIANYCH W PROJEKCIE MATERIAŁÓW BUDOWLANYCH I WYKOŃCZENIAWYCH ORAZ SPOSOBÓW ALTERNATYWNYCH ROZWIĄZAŃ.

## Materiały:

| _ | - | _ |   | _    |   |
|---|---|---|---|------|---|
| - |   |   |   | <br> | - |
|   |   |   |