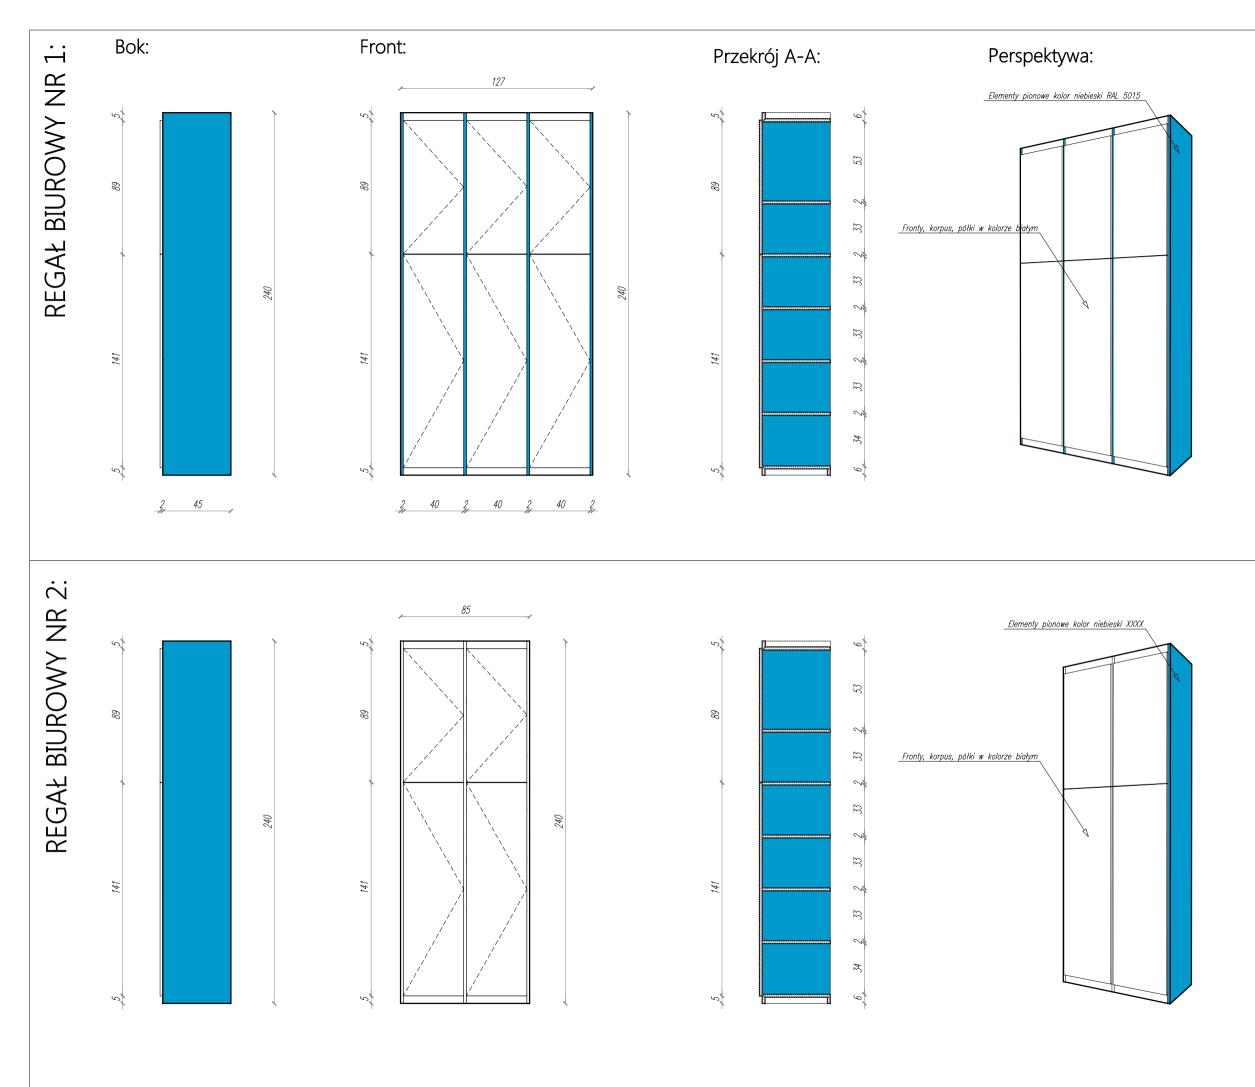

ERIAŁÓW I URZĄDZEŃ PRZEWIDZIANYCH DO MONTAŻU W BUDYNKU, WYKONAWCA JEST ZOBOWIĄZANY DO SPRAWDZENIA WYMIARÓW ELEMENTÓW BUDOWLANYCH ZALEŻNYCH OD MARKI I TYPU MATREIAŁU LUB URZĄDZENIA ORAZ POWIADOMIENIA PROJEKTANTA O EWENTUALNYCH NIEZGODNOŚCIACH.

3. WYKONAWCA JEST ZOBOWIĄZANY DO UZGODNIENIA Z PROJEKTANTEM EWENTUALNYCH ZAMIENNIKÓW DO PRZEWIDZIANYCH W PROJEKCIE MATERIAŁÓW BUDOWLANYCH I WYKOŃCZENIAWYCH ORAZ SPOSOBÓW ALTERNATYWNYCH ROZWIĄZAŃ.

## Materiały:

| _ | - | _ |   | _    |   |
|---|---|---|---|------|---|
| - |   |   |   | <br> | - |
|   |   |   | _ |      | - |
|   |   |   |   |      |   |

Klejonka dębowa

kolor BIAŁY RAL 9010



OPRACOWAŁ:

mgr inż. arch. Mariusz Stachyra

 Nr rys.
 MEBLE • OPRACOWANIE

 BIURKO/STÓŁ
 BIURKO/STÓŁ

 data:
 LISTOPAD 2014

 arkusz:
 A3

 skala:
 1:25









Front:

















| PROJEKTANT<br>2.PO USTALE<br>URZĄDZEŃ F<br>W BUDYNKU,<br>DO SPRAWDZ<br>BUDOWLANY<br>MATREIAŁU L                                                                               | A.<br>NIU DOS<br>PRZEWI<br>WYKON<br>ENIA W<br>CH ZALI<br>UB URZ                                                      | ODNOŚCI DO POW<br>STAWCY, TYPÓW M<br>DZIANYCH DO MON<br>VAWCA JEST ZOBO<br>YMIARÓW ELEMEN<br>EŻNYCH OD MARKI<br>ZĄDZENIA ORAZ PO<br>JENTUALNYCH NIEZ            | iateriałów<br>Itażu<br>Wiązany<br>Itów<br>I typu<br>Wiadomienia |
|-------------------------------------------------------------------------------------------------------------------------------------------------------------------------------|--------------------------------------------------------------------