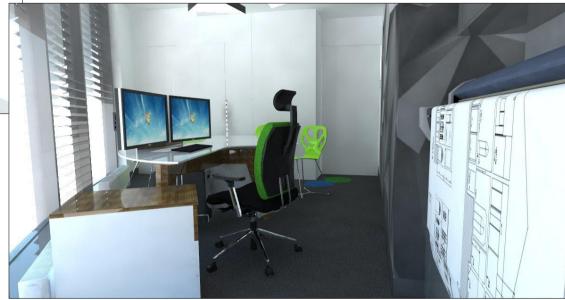

PROJEKT:

8 **ROZWINIĘCIA ŚCIAN** arkusz: data: LISTOPAD 2014

Przekrój na wysokości 50cm:

Widok A

## Widok A:

1.WYKONAWCA JEST ZOBOWIĄZANY DO SPRAWDZENIA WSZYSTKICH RYSUNKÓW W NATURZE I W PRZYPADKU WYSTAPIENIA NIEZGODNOŚCI DO POWIADOMIENIA PROJEKTANTA.

2.PO USTALENIU DOSTAWCY, TYPÓW MATERIAŁÓW I URZĄDZEŃ PRZEWIDZIANYCH DO MONTAŻU W BUDYNKU, WYKONAWCA JEST ZOBOWIĄZANY DO SPRAWDZENIA WYMIARÓW ELEMENTÓW BUDOWLANYCH ZALEŻNYCH OD MARKI I TYPU MATREIAŁU LUB URZĄDZENIA ORAZ POWIADOMIENIA PROJEKTANTA O EWENTUALNYCH NIEZGODNOŚCIACH.

3. WYKONAWCA JEST ZOBOWIĄZANY DO UZGODNIENIA Z PROJEKTANTEM EWENTUALNYCH ZAMIENNIKÓW DO PRZEWIDZIANYCH W PROJEKCIE MATERIAŁÓW BUDOWLANYCH I WYKOŃCZENIAWYCH ORAZ SPOSOBÓW ALTERNATYWNYCH ROZWIĄZAŃ.