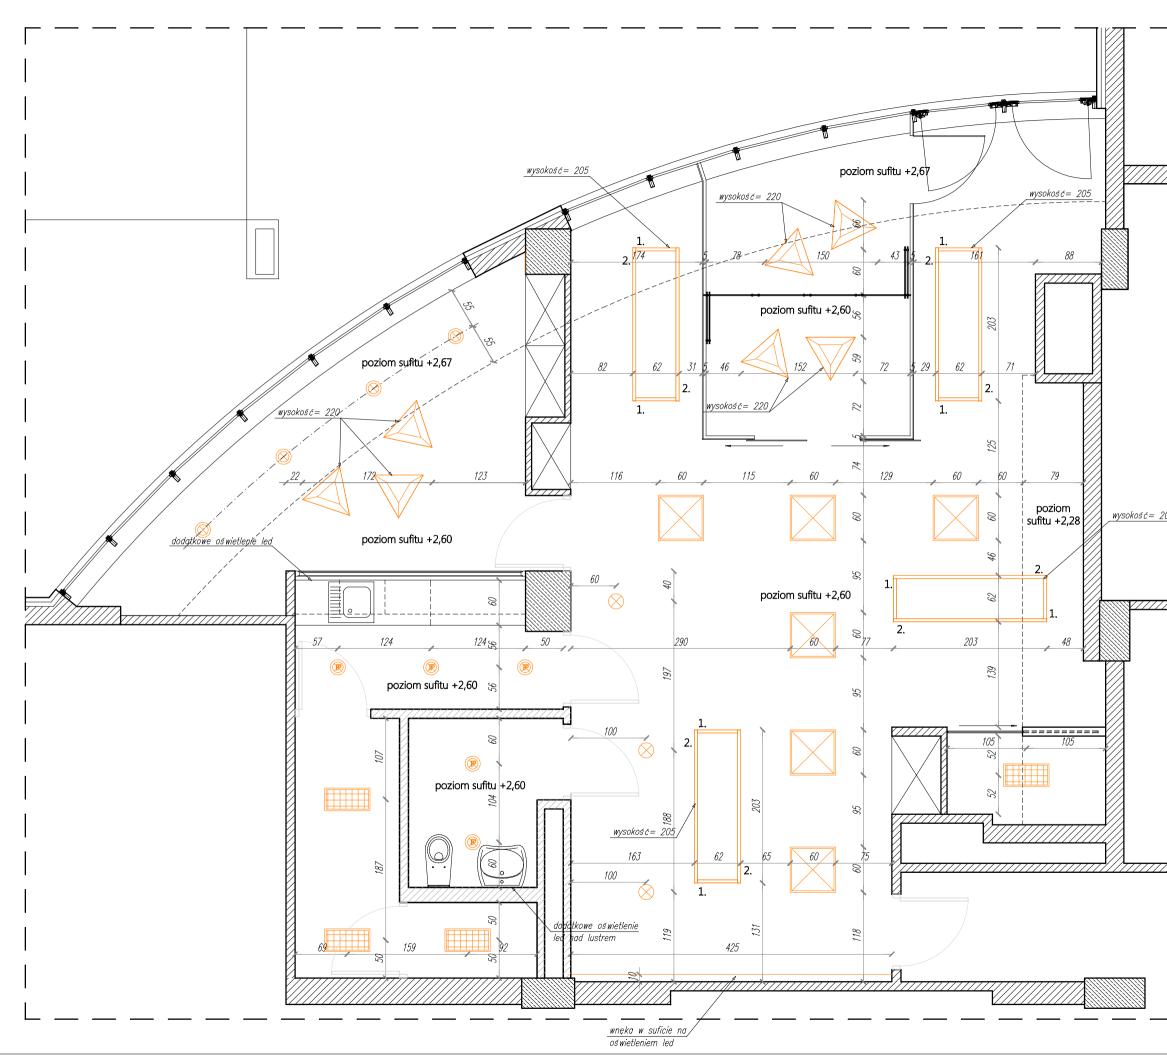

|        | 1.WYKONAWCA JEST ZOBOWIĄZANY DO SPRAWDZENIA<br>WSZYSTKICH RYSUNKÓW W NATURZE I W PRZYPADKU<br>WYSTAPIENIA NIEZGODNOŚCI DO POWIADOMIENIA<br>PROJEKTANTA.                                                                                                                                                                                                                                                                                                                                                                   |
|--------|---------------------------------------------------------------------------------------------------------------------------------------------------------------------------------------------------------------------------------------------------------------------------------------------------------------------------------------------------------------------------------------------------------------------------------------------------------------------------------------------------------------------------|
|        | 2.PO USTALENIU DOSTAWCY, TYPÓW MATERIAŁÓW<br>I URZĄDZEŃ PRZEWIDZIANYCH DO MONTAŻU<br>W BUDYNKU, WYKONAWCA JEST ZOBOWIĄZANY<br>DO SPRAWDZENIA WYMIARÓW ELEMENTÓW<br>BUDOWLANYCH ZALEŻNYCH OD MARKI I TYPU<br>MATREIAŁU LUB URZĄDZENIA ORAŻ POWIADOMIENIA<br>PROJEKTANTA O EWENTUALNYCH NIEZGODNOŚCIACH.<br>3. WYKONAWCA JEST ZOBOWIĄZANY DO UZGODNIENIA<br>Z PROJEKTANTEM EWENTUALNYCH ZAMIENNIKÓW DO<br>PRZEWIDZIANYCH W PROJEKCIE MATERIAŁÓW<br>BUDOWLANYCH I WYKOŃCZENIAWYCH ORAZ SPOSOBÓW<br>ALTERNATYWNYCH ROZWIAZAŃ. |
|        | Oświetlenie ES SYSTEM:                                                                                                                                                                                                                                                                                                                                                                                                                                                                                                    |
|        | System TRIANGLE 650                                                                                                                                                                                                                                                                                                                                                                                                                                                                                                       |
|        | SPOT xxxx                                                                                                                                                                                                                                                                                                                                                                                                                                                                                                                 |
|        | System DOWNLIGHTS                                                                                                                                                                                                                                                                                                                                                                                                                                                                                                         |
|        | BASE Les IP44 302                                                                                                                                                                                                                                                                                                                                                                                                                                                                                                         |
|        | System FLAT Led 600                                                                                                                                                                                                                                                                                                                                                                                                                                                                                                       |
|        | System 4000 LED                                                                                                                                                                                                                                                                                                                                                                                                                                                                                                           |
| 05 I   | 1. S 4000 LED 530 kolor niebieski RAL 5015                                                                                                                                                                                                                                                                                                                                                                                                                                                                                |
|        | 2, S 4000 LED 2035 kolor niebieski RAL 5015                                                                                                                                                                                                                                                                                                                                                                                                                                                                               |
|        |                                                                                                                                                                                                                                                                                                                                                                                                                                                                                                                           |
| ////// | Istniejąca lampa suftu rastrowego                                                                                                                                                                                                                                                                                                                                                                                                                                                                                         |
|        | TR Istniejąca tablica rozdzielcza                                                                                                                                                                                                                                                                                                                                                                                                                                                                                         |
|        | ARANŻACJA WNĘTRZ<br>BIURA FIRMY<br>STRUCTUM SP.Z O.O.                                                                                                                                                                                                                                                                                                                                                                                                                                                                     |
|        | ADRES INWESTYCJI:<br>LUBLIN, ul. SZELIGOWSKIEGO                                                                                                                                                                                                                                                                                                                                                                                                                                                                           |
|        | INWESTOR:<br>P.W. STRUCTUM Sp. z o.o., ul. Niepodległości 30/59,<br>20-246 LUBLIN<br>JEDNOSTKA PROJEKTOWA:                                                                                                                                                                                                                                                                                                                                                                                                                |
|        | FRESKO Architektura i Wnętrza<br>Lubiln, ul. Fabryczna 2 tel.: (081) 469 96 76<br>e-mail: fresko@post.pl                                                                                                                                                                                                                                                                                                                                                                                                                  |
|        | ARCHITEKTURA:                                                                                                                                                                                                                                                                                                                                                                                                                                                                                                             |
|        | PROJEKT:<br>mgr LESZEK JUCHKIEWICZ                                                                                                                                                                                                                                                                                                                                                                                                                                                                                        |
|        | OPRACOWAŁ:<br>mgr inż. arch. Mariusz Stachyra                                                                                                                                                                                                                                                                                                                                                                                                                                                                             |
|        | 5. SUFIT / OŚWIETLENIE                                                                                                                                                                                                                                                                                                                                                                                                                                                                                                    |
|        | data:<br>LISTOPAD 2014 A3 Skala:<br>1:50                                                                                                                                                                                                                                                                                                                                                                                                                                                                                  |
|        |                                                                                                                                                                                                                                                                                                                                                                                                                                                                                                                           |