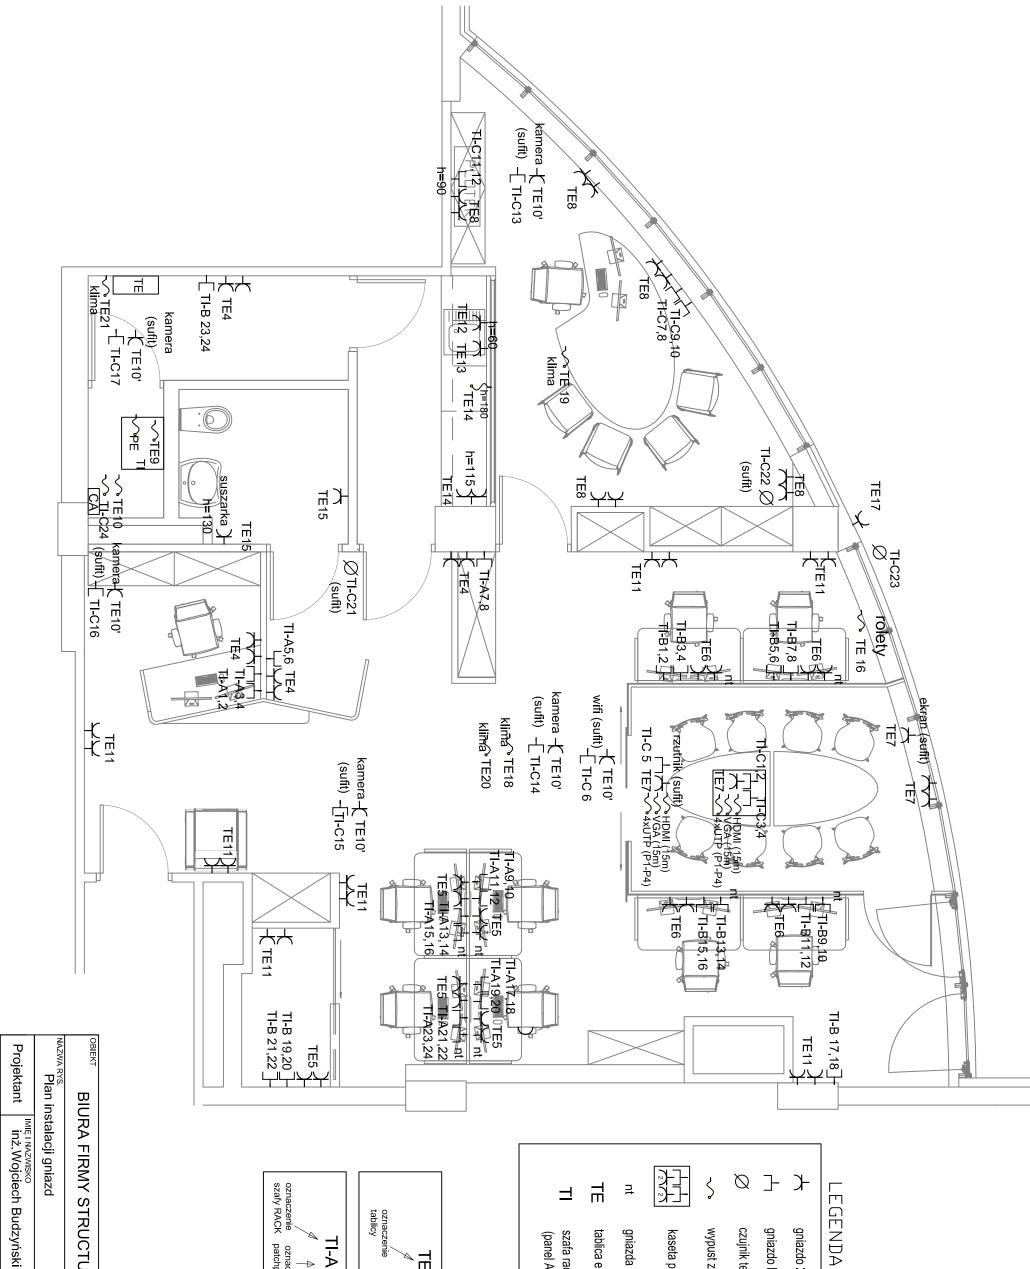

| I UPZAJZEŃ PRZEWIDZIANYCH DO MONTAŻU W BUDYNAL WYKONAWCA JEST ZOBOWIĄZANY DO SPRAWDZENIA WYMIARÓW ELEMENTÓW BUDOWLANYCH ZALEŻNYCH OD ARRAI I TYPU MATREIAU LUB URZĄDZENIA ORAZ POWIADOMIENIA PROJEKTANTA O EWENTUALNYCH NIEZGODNOŚCIACH. 3. WYKONAWCA JEST ZOBOWIĄZANY DO UZGODNIENIA Z PROJEKTANTA O EWENTUALNYCH AMERIANNIKĆW DO PRZEWIDZIANYCH W PROJEKCIE MATERIAŁÓW BUDOWLANYCH WYKONCZENIAWYCH ORAZ SPOSOBÓW ALTERNATYWNYCH ROZZWIĄZAŃ. UWagi:   MMESTYCJA:  ARANŻACJA WNĘTRZ BIURA FIRMY STRUCTUM SP.Z O.O.  ADRES INMESTYCJI:  LUBLIN, uŁ SZELIGOWSKIEGO INMESTOR  P.M. STRUCTUM SP.Z O.O., ul. Niepodiegłości 30/59, 2000000  ARCHITEKTURA:  FRESKO Architektura i Wingtza Lublin, uł. Pabyzana 2: uk: (081) 469 80 70  COUCOCO  ROBERT MIT. INWEINTARYZACJA                                                                                                                                                                                                                                                                                                                                                                                                                                                                                                                                                                                                                                                                                                                                                                                                                                                                                                                                                                                                                                                                                                         |                     | WSZYSTKICH RYSUNKÓW W NATURZE I W PRZYPADKU<br>WYSTAPIENIA NIEZGODNOŚCI DO POWIADOMIENIA                                                                                                                                                                |
|-------------------------------------------------------------------------------------------------------------------------------------------------------------------------------------------------------------------------------------------------------------------------------------------------------------------------------------------------------------------------------------------------------------------------------------------------------------------------------------------------------------------------------------------------------------------------------------------------------------------------------------------------------------------------------------------------------------------------------------------------------------------------------------------------------------------------------------------------------------------------------------------------------------------------------------------------------------------------------------------------------------------------------------------------------------------------------------------------------------------------------------------------------------------------------------------------------------------------------------------------------------------------------------------------------------------------------------------------------------------------------------------------------------------------------------------------------------------------------------------------------------------------------------------------------------------------------------------------------------------------------------------------------------------------------------------------------------------------------------------------------------------------------------------------------------------------------------------------------------------------------|---------------------|---------------------------------------------------------------------------------------------------------------------------------------------------------------------------------------------------------------------------------------------------------|
| TROUGHTANTER SWENTUALIYCH ZAMIENNIKÓW DO PRZEWIDZIANYCH W PROJEKCIE MATERIAŁÓW BUDOWLANYCH I WYKOŃCZENIAWYCH ORAZ SPOSOBÓW ALTERNATYWNYCH ROZWIĄZAŃ. Uwagi:   IWWESTYCJ: Uwagi:  IWWESTYCJ: UBLIN, ul. SZELIGOWSKIEGO IMWESTYCJ: UBLIN, ul. SZELIGOWSKIEGO IMWESTYCJ: LUBLIN, ul. SZELIGOWSKIEGO IMMESTYCJ: LUBLIN, UL FADYZZA Z W: (01) 409 09 78 OOOOOO                                                                                                                                                                                                               |                     | 2.PO USTALENIU DOSTAWCY, TYPÓW MATERIAŁÓW<br>I URZĄDZEŃ PRZEWIDZIANYCH DO MONTAŻU<br>W BUDYNKU, WYKONAWCA JEST ZOBOWIĄZANY<br>DO SPRAWDZENIA WYMIARÓW ELEMENTÓW<br>BUDOWLANYCH ZALEŻNYCH OD MARKI I TYPU<br>MATREIAŁU LUB URZĄDZENIA ORAZ POWIADOMIENIA |
| INVESTYCA:         ARANŻACJA WNĘTRZ<br>BIURA FIRMY<br>STRUCTUM SP.Z O.O.         ADRES INVESTYCA:         LUBLIN, ul. SZELIGOWSKIEGO         INVESTOR:         P.W. STRUCTUM Sp. Z o.o., ul. Niepodiegłości 30/59,<br>JEDNOSTKA PROJEKTOWA:         FRESKO Architektura I Wrętrza<br>e-mail: mesiodigostał         INTESZEK JUCHKIEWICZ         ORKOGIW:         mgr LESZEK JUCHKIEWICZ         ORKOGWI:         INVENTARYZACJA         INVENTARYZACJA         INVENTARYZACJA                                                                                                                                                                                                                                                                                                                                                                                                                                                                                                                                                                                                                                                                                                                                                                                                                                                                                                                                                                                                                                                                                                                                                                                                                                                                                                                                                                                                 | <br>                | Z PROJEKTANTEM EWENTUALNYCH ZAMIENNIKÓW DO<br>PRZEWIDZIANYCH W PROJEKCIE MATERIAŁÓW<br>BUDOWLANYCH I WYKOŃCZENIAWYCH ORAZ SPOSOBÓW                                                                                                                      |
| r:80x50cm       ARANŻACJA WNĘTRZ<br>BIURA FIRMY<br>STRUCTUM SP.Z O.O.         ADRES INWESTYCJI:       LUBLIN, ul. SZELIGOWSKIEGO         INWESTOR:       P.W. STRUCTUM Sp. z o.o., ul. Niepodległości 30/59,<br>20-246 LUBLIN         JEDNOSTKA PROJEKTOWA:       FRESKO Architektura i Wnętrza<br>Lublin, ul. Fabryczna 2 tel.: (081) 469 96 76<br>e-mail: fresko@post.pl         PROJEKT:       mgr LESZEK JUCHKIEWICZ         OPRACOWA:       mgr inż. arch. Mariusz Stachyra         Nr rys.       INWENTARYZACJA         Inwentaryzacja       Inwentaryzacja         Inwentaryzacja       Inwentaryzacja         Inwentaryzacja       Inwentaryzacja         Inwentaryzacja       Inwentaryzacja         Inwentaryzacja       Inwentaryzacja         Inwentaryzacja       Inventaryzacja         Inwentaryzacja       Inventaryzacja         Inventaryzacja       Inventaryzacja         Inventaryzacja       Inventaryzacja         Inventaryzacja       Inventaryzacja         Inventaryzacja       Inventaryzacja         Inventaryzacja       Inventaryzacja                                                                                                                                                                                                                                                                                                                                                                                                                                                                                                                                                                                                                                                                                                                                                                                                         |                     | Uwagi:                                                                                                                                                                                                                                                  |
| r:80x50cm       ARANŻACJA WNĘTRZ<br>BIURA FIRMY<br>STRUCTUM SP.Z O.O.         ADRES INWESTYCJI:       LUBLIN, ul. SZELIGOWSKIEGO         INWESTOR:       P.W. STRUCTUM Sp. z o.o., ul. Niepodległości 30/59,<br>20-246 LUBLIN         JEDNOSTKA PROJEKTOWA:       FRESKO Architektura i Wnętrza<br>Lublin, ul. Fabryczna 2 tel.: (081) 469 96 76<br>e-mail: fresko@post.pl         PROJEKT:       mgr LESZEK JUCHKIEWICZ         OPRACOWA:       mgr inż. arch. Mariusz Stachyra         Nr rys.       INWENTARYZACJA         data:       arkusz:       skala:                                                                                                                                                                                                                                                                                                                                                                                                                                                                                                                                                                                                                                                                                                                                                                                                                                                                                                                                                                                                                                                                                                                                                                                                                                                                                                                |                     |                                                                                                                                                                                                                                                         |
| r:80x50cm       ARANŻACJA WNĘTRZ<br>BIURA FIRMY<br>STRUCTUM SP.Z O.O.         ADRES INWESTYCJI:       LUBLIN, ul. SZELIGOWSKIEGO         INWESTOR:       P.W. STRUCTUM Sp. z o.o., ul. Niepodległości 30/59,<br>20-246 LUBLIN         JEDNOSTKA PROJEKTOWA:       FRESKO Architektura i Wnętrza<br>Lublin, ul. Fabryczna 2 tel.: (081) 469 96 76<br>e-mail: fresko@post.pl         PROJEKT:       mgr LESZEK JUCHKIEWICZ         OPRACOWA:       mgr inż. arch. Mariusz Stachyra         Nr rys.       INWENTARYZACJA         data:       arkusz:       skala:                                                                                                                                                                                                                                                                                                                                                                                                                                                                                                                                                                                                                                                                                                                                                                                                                                                                                                                                                                                                                                                                                                                                                                                                                                                                                                                |                     |                                                                                                                                                                                                                                                         |
| r:80x50cm       ARANŻACJA WNĘTRZ<br>BIURA FIRMY<br>STRUCTUM SP.Z O.O.         ADRES INWESTYCJI:       LUBLIN, ul. SZELIGOWSKIEGO         INWESTOR:       P.W. STRUCTUM Sp. z o.o., ul. Niepodległości 30/59,<br>20-246 LUBLIN         JEDNOSTKA PROJEKTOWA:       FRESKO Architektura i Wnętrza<br>Lublin, ul. Fabryczna 2 tel.: (081) 469 96 76<br>e-mail: fresko@post.pl         PROJEKT:       mgr LESZEK JUCHKIEWICZ         OPRACOWA:       mgr inż. arch. Mariusz Stachyra         Nr rys.       INWENTARYZACJA         data:       arkusz:       skala:                                                                                                                                                                                                                                                                                                                                                                                                                                                                                                                                                                                                                                                                                                                                                                                                                                                                                                                                                                                                                                                                                                                                                                                                                                                                                                                |                     |                                                                                                                                                                                                                                                         |
| r:80x50cm       ARANŻACJA WNĘTRZ<br>BIURA FIRMY<br>STRUCTUM SP.Z O.O.         ADRES INWESTYCJI:       LUBLIN, ul. SZELIGOWSKIEGO         INWESTOR:       P.W. STRUCTUM Sp. z o.o., ul. Niepodległości 30/59,<br>20-246 LUBLIN         JEDNOSTKA PROJEKTOWA:       FRESKO Architektura i Wnętrza<br>Lublin, ul. Fabryczna 2 tel.: (081) 469 96 76<br>e-mail: fresko@post.pl         PROJEKT:       mgr LESZEK JUCHKIEWICZ         OPRACOWA:       mgr inż. arch. Mariusz Stachyra         Nr rys.       INWENTARYZACJA         data:       arkusz:       skala:                                                                                                                                                                                                                                                                                                                                                                                                                                                                                                                                                                                                                                                                                                                                                                                                                                                                                                                                                                                                                                                                                                                                                                                                                                                                                                                |                     |                                                                                                                                                                                                                                                         |
| r:80x50cm       ARANŻACJA WNĘTRZ<br>BIURA FIRMY<br>STRUCTUM SP.Z O.O.         ADRES INWESTYCJI:       LUBLIN, ul. SZELIGOWSKIEGO         INWESTOR:       P.W. STRUCTUM Sp. z o.o., ul. Niepodległości 30/59,<br>20-246 LUBLIN         JEDNOSTKA PROJEKTOWA:       FRESKO Architektura i Wnętrza<br>Lublin, ul. Fabryczna 2 tel.: (081) 469 96 76<br>e-mail: fresko@post.pl         PROJEKT:       mgr LESZEK JUCHKIEWICZ         OPRACOWA:       mgr inż. arch. Mariusz Stachyra         Nr rys.       INWENTARYZACJA         Inwentaryzacja       Inwentaryzacja         Inwentaryzacja       Inwentaryzacja         Inwentaryzacja       Inwentaryzacja         Inwentaryzacja       Inwentaryzacja         Inwentaryzacja       Inwentaryzacja         Inwentaryzacja       Inventaryzacja         Inwentaryzacja       Inventaryzacja         Inventaryzacja       Inventaryzacja         Inventaryzacja       Inventaryzacja         Inventaryzacja       Inventaryzacja         Inventaryzacja       Inventaryzacja         Inventaryzacja       Inventaryzacja                                                                                                                                                                                                                                                                                                                                                                                                                                                                                                                                                                                                                                                                                                                                                                                                         |                     |                                                                                                                                                                                                                                                         |
| r:80x50cm       ARANŻACJA WNĘTRZ<br>BIURA FIRMY<br>STRUCTUM SP.Z O.O.         ADRES INWESTYCJI:       LUBLIN, ul. SZELIGOWSKIEGO         INWESTOR:       P.W. STRUCTUM Sp. z o.o., ul. Niepodległości 30/59,<br>20-246 LUBLIN         JEDNOSTKA PROJEKTOWA:       FRESKO Architektura i Wnętrza<br>Lubiln, ul. Fabryczna 2 tel.: (081) 469 96 76<br>e-mail: fresko@post.pl         PROJEKT:       mgr LESZEK JUCHKIEWICZ         OPRACOWA:       mgr inż. arch. Mariusz Stachyra         Nr rys.       INWENTARYZACJA         Intrust       jskala:                                                                                                                                                                                                                                                                                                                                                                                                                                                                                                                                                                                                                                                                                                                                                                                                                                                                                                                                                                                                                                                                                                                                                                                                                                                                                                                           |                     |                                                                                                                                                                                                                                                         |
| BIURA FIRMY         +6,85m       BIURA FIRMY         +6,85m       STRUCTUM SP.Z O.O.         ADRES INWESTYCJI:       LUBLIN, ul. SZELIGOWSKIEGO         INWESTOR:       P.W. STRUCTUM Sp. z o.o., ul. Niepodległości 30/59, 20-246 LUBLIN         JEDNOSTKA PROJEKTOWA:       FRESKO Architektura i Wnętrza         Lublin, ul. Fabryczna 2 tel.: (081) 469 96 76       Image: Comparison of the state of the sta |                     | INWESTYCJA:                                                                                                                                                                                                                                             |
| LUBLIN, ul. SZELIGOWSKIEGO INWESTOR: P.W. STRUCTUM Sp. z o.o., ul. Niepodległości 30/59, 20-246 LUBLIN JEDNOSTKA PROJEKTOWA: FRESKO Architektura i Wnętrza Lublin, ul. Fabryczna 2 tel.: (081) 469 96 76 e-mail: fresko@post.pl ARCHITEKTURA: PROJEKT: mgr LESZEK JUCHKIEWICZ OPRACOWA: mgr inż. arch. Mariusz Stachyra Nr rys. I. INWENTARYZACJA data: arkusz: a a skala:                                                                                                                                                                                                                                                                                                                                                                                                                                                                                                                                                                                                                                                                                                                                                                                                                                                                                                                                                                                                                                                                                                                                                                                                                                                                                                                                                                                                                                                                                                    | r:80x50cm<br>+6,85m | BIURA FIRMY                                                                                                                                                                                                                                             |
| P.W. STRUCTUM Sp. z o.o., ul. Niepodległości 30/59,<br>20-246 LUBLIN<br>JEDNOSTKA PROJEKTOWA:<br>FRESKO Architektura i Wnętrza<br>Lubiln, ul. Fabryczna 2 tel.: (081) 469 96 76<br>e-mail: fresko@post.pl<br>ARCHITEKTURA:<br>PROJEKT:<br>mgr LESZEK JUCHKIEWICZ<br>OPRACOWAL:<br>mgr inż. arch. Mariusz Stachyra<br>Nr rys.<br>INWENTARYZACJA                                                                                                                                                                                                                                                                                                                                                                                                                                                                                                                                                                                                                                                                                                                                                                                                                                                                                                                                                                                                                                                                                                                                                                                                                                                                                                                                                                                                                                                                                                                                |                     | LUBLIN, ul. SZELIGOWSKIEGO                                                                                                                                                                                                                              |
| Lublin, ul. Fabryczna 2       tel.: (081) 469 96 76       TCSMO         e-mail: fresko@post.pl       00000000       00000000         ARCHITEKTURA:       PROJEKT:       mgr LESZEK JUCHKIEWICZ         OPRACOWAL:       mgr inż. arch. Mariusz Stachyra       000000000000000000000000000000000000                                                                                                                                                                                                                                                                                                                                                                                                                                                                                                                                                                                                                                                                                                                                                                                                                                                                                                                                                                                                                                                                                                                                                                                                                                                                                                                                                                                                                                                                                                                                                                            |                     | P.W. STRUCTUM Sp. z o.o., ul. Niepodległości 30/59,<br>20-246 LUBLIN                                                                                                                                                                                    |
| PROJEKT:<br>mgr LESZEK JUCHKIEWICZ<br>OPRACOWAL:<br>mgr inż. arch. Mariusz Stachyra<br>Nr rys.<br><b>1.</b> INWENTARYZACJA<br>data: arkusz: <b>1.0</b> skala:                                                                                                                                                                                                                                                                                                                                                                                                                                                                                                                                                                                                                                                                                                                                                                                                                                                                                                                                                                                                                                                                                                                                                                                                                                                                                                                                                                                                                                                                                                                                                                                                                                                                                                                 |                     | Lubiln, ul. Fabryczna 2 tel.: (081) 469 96 76 <b>TECSKO</b><br>e-mail: fresko@post.pl                                                                                                                                                                   |
| mgr inż. arch. Mariusz Stachyra                                                                                                                                                                                                                                                                                                                                                                                                                                                                                                                                                                                                                                                                                                                                                                                                                                                                                                                                                                                                                                                                                                                                                                                                                                                                                                                                                                                                                                                                                                                                                                                                                                                                                                                                                                                                                                               |                     | PROJEKT:                                                                                                                                                                                                                                                |
| I. INWENTARYZACJA                                                                                                                                                                                                                                                                                                                                                                                                                                                                                                                                                                                                                                                                                                                                                                                                                                                                                                                                                                                                                                                                                                                                                                                                                                                                                                                                                                                                                                                                                                                                                                                                                                                                                                                                                                                                                                                             |                     |                                                                                                                                                                                                                                                         |
|                                                                                                                                                                                                                                                                                                                                                                                                                                                                                                                                                                                                                                                                                                                                                                                                                                                                                                                                                                                                                                                                                                                                                                                                                                                                                                                                                                                                                                                                                                                                                                                                                                                                                                                                                                                                                                                                               | <br>                |                                                                                                                                                                                                                                                         |
|                                                                                                                                                                                                                                                                                                                                                                                                                                                                                                                                                                                                                                                                                                                                                                                                                                                                                                                                                                                                                                                                                                                                                                                                                                                                                                                                                                                                                                                                                                                                                                                                                                                                                                                                                                                                                                                                               |                     |                                                                                                                                                                                                                                                         |

2.PO USTALENIU DOSTAWCY, TYPÓW MATERIAŁÓW I URZĄDZEŃ PRZEWIDZIANYCH DO MONTAŻU W BUDYNKU, WYKONAWCA JEST ZOBOWIĄZANY DO SPRAWDZENIA WYMIARÓW ELEMENTÓW BUDOWLANYCH ZALEŻNYCH OD MARKI I TYPU MATREIAŁU LUB URZĄDZENIA ORAZ POWIADOMIENIA PROJEKTANTA O EWENTUALNYCH NIEZGODNOŚCIACH.

3. WYKONAWCA JEST ZOBOWIĄZANY DO UZGODNIENIA Z PROJEKTANTEM EWENTUALNYCH ZAMIENNIKÓW DO PRZEWIDZIANYCH W PROJEKCIE MATERIAŁÓW BUDOWLANYCH I WYKOŃCZENIAWYCH ORAZ SPOSOBÓW ALTERNATYWNYCH ROZWIĄZAŃ.

Uwagi:

| ٦    | 1.WYKONAWCA JEST ZOBOWIĄZANY DO SPRAWDZENIA<br>WSZYSTKICH RYSUNKÓW W NATURZE I W PRZYPADKU<br>WYSTAPIENIA NIEZGODNOŚCI DO POWIADOMIENIA<br>PROJEKTANTA.                                                                                                                                                                                                                                                                                       |
|------|-----------------------------------------------------------------------------------------------------------------------------------------------------------------------------------------------------------------------------------------------------------------------------------------------------------------------------------------------------------------------------------------------------------------------------------------------|
|      | 2.PO USTALENIU DOSTAWCY, TYPÓW MATERIAŁÓW<br>I URZĄDZEŃ PRZEWIDZIANYCH DO MONTAŻU<br>W BUDYNKU, WYKONAWCA JEST ZOBOWIĄZANY<br>DO SPRAWDZENIA WYMIARÓW ELEMENTÓW<br>BUDOWLANYCH ZALEŻNYCH OD MARKI I TYPU<br>MATREIAŁU LUB URZĄDZENIA ORAZ POWIADOMIENIA<br>PROJEKTANTA O EWENTUALNYCH NIEZGODNOŚCIACH.<br>3. WYKONAWCA JEST ZOBOWIĄZANY DO UZGODNIENIA<br>Z PROJEKTANTEM EWENTUALNYCH ZAMIENNIKÓW DO<br>PRZEWIDZIANYCH W PROJEKCIE MATERIAŁÓW |
| 1    | BUDOWLANYCH I WYKOŃCZENIAWYCH ORAZ SPOSOBÓW<br>ALTERNATYWNYCH ROZWIAZAŃ.                                                                                                                                                                                                                                                                                                                                                                      |
| 1    | Podłogi:                                                                                                                                                                                                                                                                                                                                                                                                                                      |
|      | WYKŁADZINA SHAW HEXAGON                                                                                                                                                                                                                                                                                                                                                                                                                       |
|      | WYKŁADZINA kolor zielony 54325<br>CHARTREUSE                                                                                                                                                                                                                                                                                                                                                                                                  |
|      | WYKŁADZINA kolor niebieski 54436<br>CYAN                                                                                                                                                                                                                                                                                                                                                                                                      |
|      | WYKŁADZINA kolor szary 54557<br>SLATE                                                                                                                                                                                                                                                                                                                                                                                                         |
|      | PŁ YTKI 60x60 NOWA GALA<br>CONCEPT CN 99 NATURA                                                                                                                                                                                                                                                                                                                                                                                               |
|      | TECHLAM, MUESTRA/SAMPLE<br>kolor Zahir Perle                                                                                                                                                                                                                                                                                                                                                                                                  |
|      | Ściany:                                                                                                                                                                                                                                                                                                                                                                                                                                       |
|      | FARBA kolor biały RAL 9010                                                                                                                                                                                                                                                                                                                                                                                                                    |
| 1    | FARBA kolor szary RAL 7040                                                                                                                                                                                                                                                                                                                                                                                                                    |
| I    | FOTOTAPETA wg wizualizacji                                                                                                                                                                                                                                                                                                                                                                                                                    |
| 2222 | ———— FOTOTAPETA wg wizualizacji                                                                                                                                                                                                                                                                                                                                                                                                               |
|      |                                                                                                                                                                                                                                                                                                                                                                                                                                               |
|      | ARANŻACJA WNĘTRZ<br>BIURA FIRMY<br>STRUCTUM SP.Z O.O.                                                                                                                                                                                                                                                                                                                                                                                         |
|      | ADRES INWESTYCJI:<br>LUBLIN, ul. SZELIGOWSKIEGO                                                                                                                                                                                                                                                                                                                                                                                               |
|      | INWESTOR:<br>P.W. STRUCTUM Sp. z o.o., ul. Niepodległości 30/59,<br>20-246 LUBLIN                                                                                                                                                                                                                                                                                                                                                             |
|      | JEDNOSTKA PROJEKTOWA:                                                                                                                                                                                                                                                                                                                                                                                                                         |
| 7777 | FRESKO Architektura i Wnętrza<br>Lublin, ul. Fabryczna 2 tel.: (081) 469 96 76<br>e-mail: fresko@post_pl                                                                                                                                                                                                                                                                                                                                      |
|      | ARCHITEKTURA:                                                                                                                                                                                                                                                                                                                                                                                                                                 |
|      |                                                                                                                                                                                                                                                                                                                                                                                                                                               |
|      | mgr inż. arch. Mariusz Stachyra                                                                                                                                                                                                                                                                                                                                                                                                               |
|      | 4. PODŁOGI / ŚCIANY                                                                                                                                                                                                                                                                                                                                                                                                                           |
| _    | data:<br>LISTOPAD 2014 A3 1: 50                                                                                                                                                                                                                                                                                                                                                                                                               |