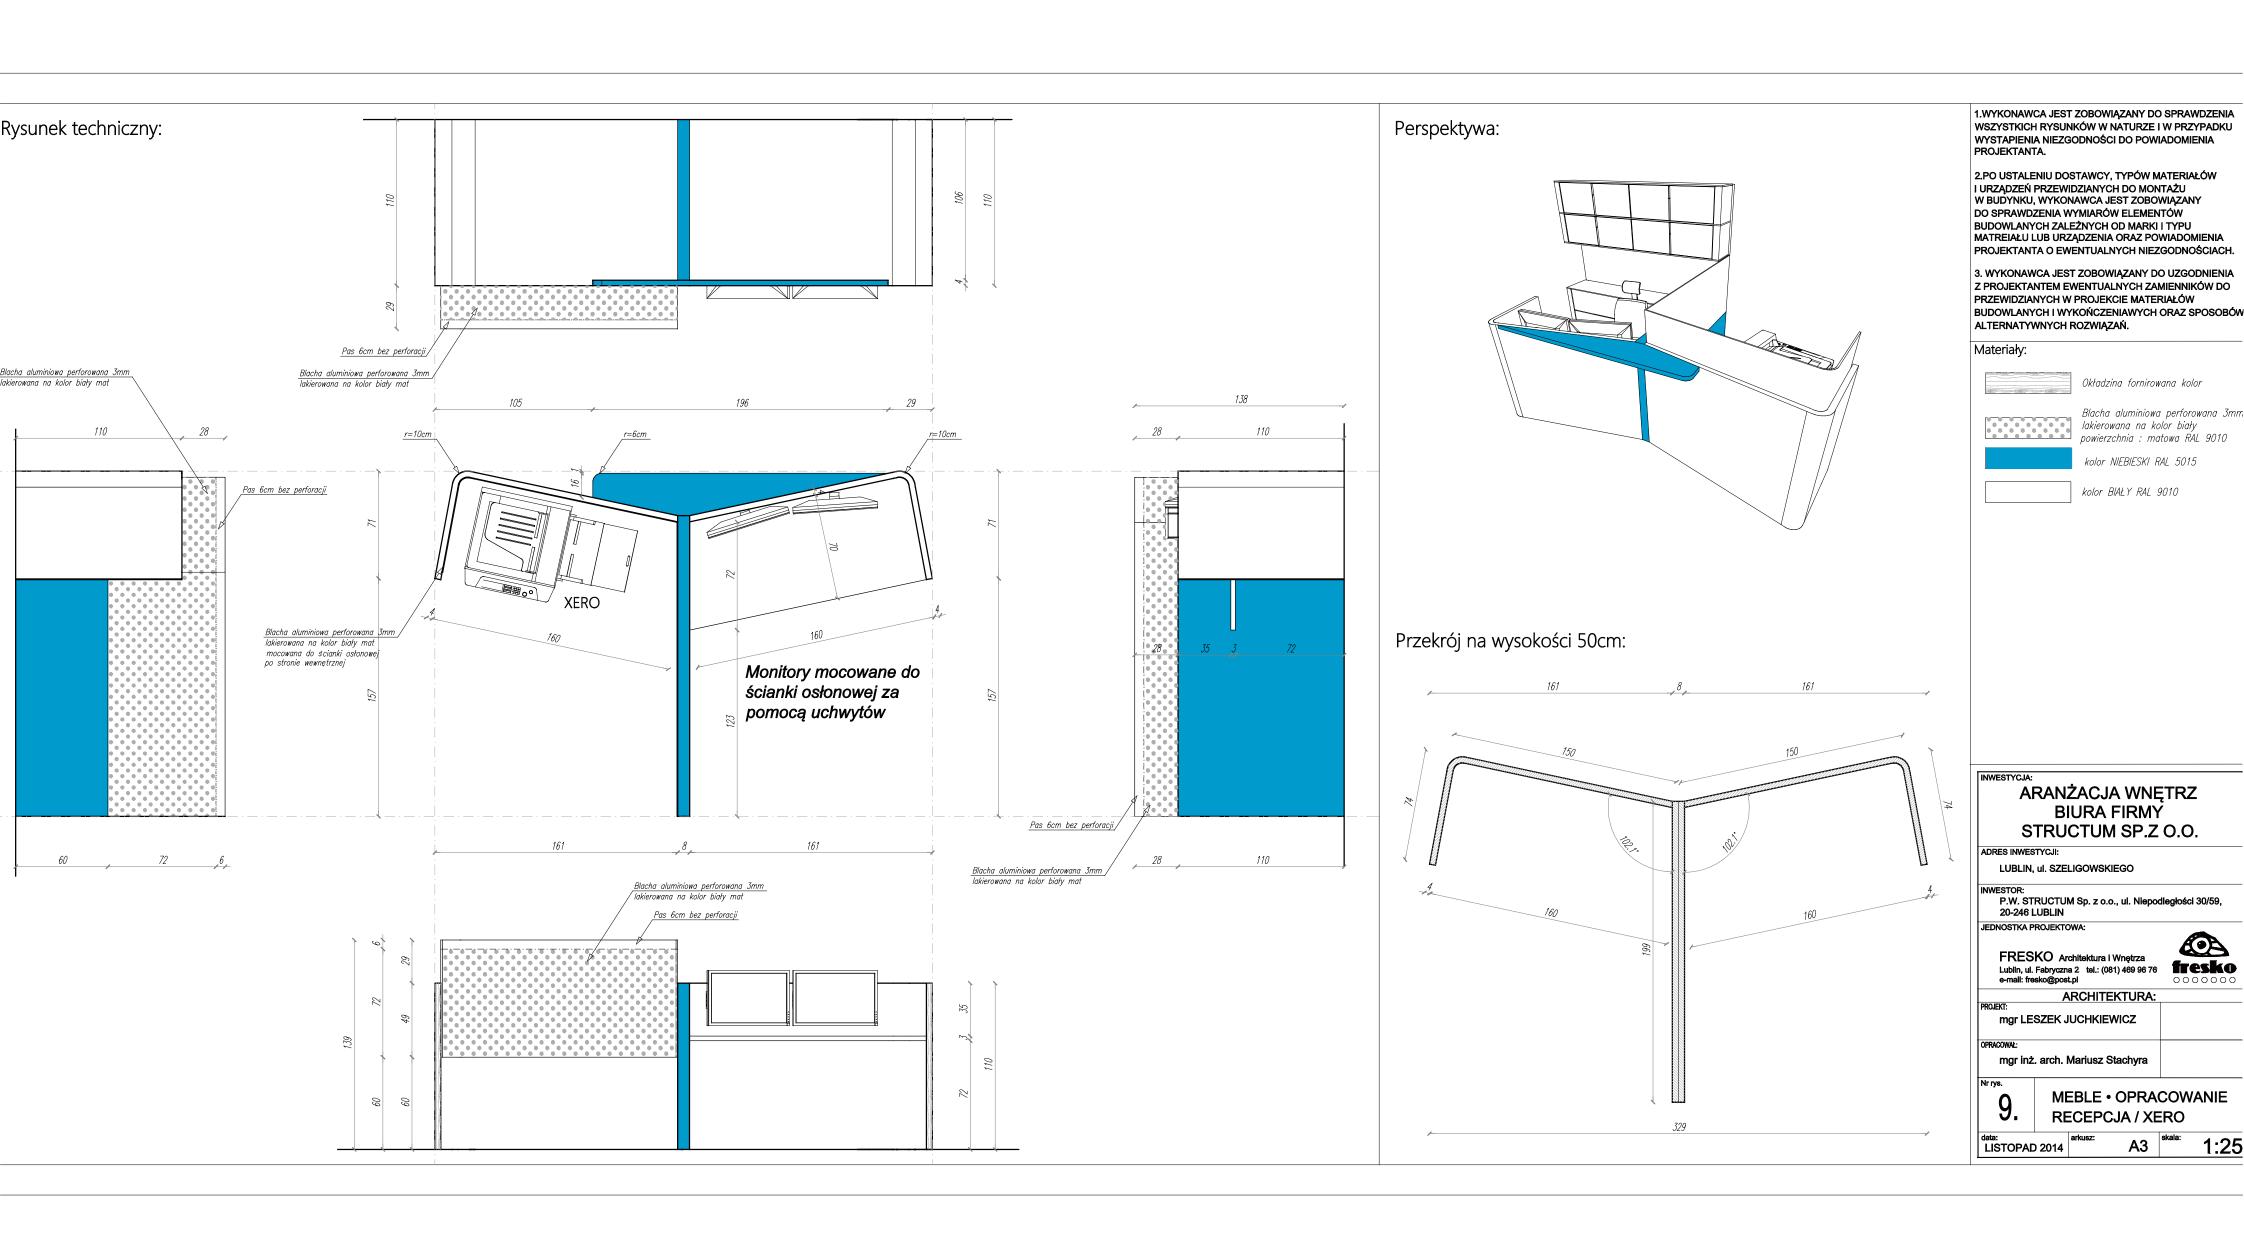

| I UPZAJZEŃ PRZEWIDZIANYCH DO MONTAŻU W BUDYNAL WYKONAWCA JEST ZOBOWIĄZANY DO SPRAWDZENIA WYMIARÓW ELEMENTÓW BUDOWLANYCH ZALEŻNYCH OD ARRAI I TYPU MATREIAU LUB URZĄDZENIA ORAZ POWIADOMIENIA PROJEKTANTA O EWENTUALNYCH NIEZGODNOŚCIACH. 3. WYKONAWCA JEST ZOBOWIĄZANY DO UZGODNIENIA Z PROJEKTANTA O EWENTUALNYCH AMERIANNIKĆW DO PRZEWIDZIANYCH W PROJEKCIE MATERIAŁÓW BUDOWLANYCH WYKONCZENIAWYCH ORAZ SPOSOBÓW ALTERNATYWNYCH ROZZWIĄZAŃ. UWagi:   MMESTYCJA:  ARANŻACJA WNĘTRZ BIURA FIRMY STRUCTUM SP.Z O.O.  ADRES INMESTYCJI:  LUBLIN, uŁ SZELIGOWSKIEGO INMESTOR  P.M. STRUCTUM SP.Z O.O., ul. Niepodiegłości 30/59, 2000000  ARCHITEKTURA:  FRESKO Architektura i Wingtza Lublin, uł. Pabyzana 2: uk: (081) 469 80 70  COUCOCO  ROBERT MIT. INWEINTARYZACJA                                                                                                                                                                                                                                                                                                                                                                                                                                                                                                                                                                                                                                                                                                                                                                                                                                                                                                                                                                                                                                                                                                         |                     | WSZYSTKICH RYSUNKÓW W NATURZE I W PRZYPADKU<br>WYSTAPIENIA NIEZGODNOŚCI DO POWIADOMIENIA                                                                                                                                                                |
|-------------------------------------------------------------------------------------------------------------------------------------------------------------------------------------------------------------------------------------------------------------------------------------------------------------------------------------------------------------------------------------------------------------------------------------------------------------------------------------------------------------------------------------------------------------------------------------------------------------------------------------------------------------------------------------------------------------------------------------------------------------------------------------------------------------------------------------------------------------------------------------------------------------------------------------------------------------------------------------------------------------------------------------------------------------------------------------------------------------------------------------------------------------------------------------------------------------------------------------------------------------------------------------------------------------------------------------------------------------------------------------------------------------------------------------------------------------------------------------------------------------------------------------------------------------------------------------------------------------------------------------------------------------------------------------------------------------------------------------------------------------------------------------------------------------------------------------------------------------------------------|---------------------|---------------------------------------------------------------------------------------------------------------------------------------------------------------------------------------------------------------------------------------------------------|
| TROUGHTANTER SWENTUALIYCH ZAMIENNIKÓW DO PRZEWIDZIANYCH W PROJEKCIE MATERIAŁÓW BUDOWLANYCH I WYKOŃCZENIAWYCH ORAZ SPOSOBÓW ALTERNATYWNYCH ROZWIĄZAŃ. Uwagi:   IWWESTYCJ: Uwagi:  IWWESTYCJ: UBLIN, ul. SZELIGOWSKIEGO IMWESTYCJ: UBLIN, ul. SZELIGOWSKIEGO IMWESTYCJ: LUBLIN, ul. SZELIGOWSKIEGO IMMESTYCJ: LUBLIN, UL FADYZZA Z W: (01) 409 09 78 OOOOOO                                                                                                                                                                                                               |                     | 2.PO USTALENIU DOSTAWCY, TYPÓW MATERIAŁÓW<br>I URZĄDZEŃ PRZEWIDZIANYCH DO MONTAŻU<br>W BUDYNKU, WYKONAWCA JEST ZOBOWIĄZANY<br>DO SPRAWDZENIA WYMIARÓW ELEMENTÓW<br>BUDOWLANYCH ZALEŻNYCH OD MARKI I TYPU<br>MATREIAŁU LUB URZĄDZENIA ORAZ POWIADOMIENIA |
| INVESTYCA:         ARANŻACJA WNĘTRZ<br>BIURA FIRMY<br>STRUCTUM SP.Z O.O.         ADRES INVESTYCA:         LUBLIN, ul. SZELIGOWSKIEGO         INVESTOR:         P.W. STRUCTUM Sp. Z o.o., ul. Niepodiegłości 30/59,<br>JEDNOSTKA PROJEKTOWA:         FRESKO Architektura I Wrętrza<br>e-mail: mesiodigostał         INTESZEK JUCHKIEWICZ         ORKOGIW:         mgr LESZEK JUCHKIEWICZ         ORKOGWI:         INVENTARYZACJA         INVENTARYZACJA         INVENTARYZACJA                                                                                                                                                                                                                                                                                                                                                                                                                                                                                                                                                                                                                                                                                                                                                                                                                                                                                                                                                                                                                                                                                                                                                                                                                                                                                                                                                                                                 | <br>                | Z PROJEKTANTEM EWENTUALNYCH ZAMIENNIKÓW DO<br>PRZEWIDZIANYCH W PROJEKCIE MATERIAŁÓW<br>BUDOWLANYCH I WYKOŃCZENIAWYCH ORAZ SPOSOBÓW                                                                                                                      |
| r:80x50cm       ARANŻACJA WNĘTRZ<br>BIURA FIRMY<br>STRUCTUM SP.Z O.O.         ADRES INWESTYCJI:       LUBLIN, ul. SZELIGOWSKIEGO         INWESTOR:       P.W. STRUCTUM Sp. z o.o., ul. Niepodległości 30/59,<br>20-246 LUBLIN         JEDNOSTKA PROJEKTOWA:       FRESKO Architektura i Wnętrza<br>Lublin, ul. Fabryczna 2 tel.: (081) 469 96 76<br>e-mail: fresko@post.pl         PROJEKT:       mgr LESZEK JUCHKIEWICZ         OPRACOWA:       mgr inż. arch. Mariusz Stachyra         Nr rys.       INWENTARYZACJA         Inwentaryzacja       Inwentaryzacja         Inwentaryzacja       Inwentaryzacja         Inwentaryzacja       Inwentaryzacja         Inwentaryzacja       Inwentaryzacja         Inwentaryzacja       Inwentaryzacja         Inwentaryzacja       Inventaryzacja         Inwentaryzacja       Inventaryzacja         Inventaryzacja       Inventaryzacja         Inventaryzacja       Inventaryzacja         Inventaryzacja       Inventaryzacja         Inventaryzacja       Inventaryzacja         Inventaryzacja       Inventaryzacja                                                                                                                                                                                                                                                                                                                                                                                                                                                                                                                                                                                                                                                                                                                                                                                                         |                     | Uwagi:                                                                                                                                                                                                                                                  |
| r:80x50cm       ARANŻACJA WNĘTRZ<br>BIURA FIRMY<br>STRUCTUM SP.Z O.O.         ADRES INWESTYCJI:       LUBLIN, ul. SZELIGOWSKIEGO         INWESTOR:       P.W. STRUCTUM Sp. z o.o., ul. Niepodległości 30/59,<br>20-246 LUBLIN         JEDNOSTKA PROJEKTOWA:       FRESKO Architektura i Wnętrza<br>Lublin, ul. Fabryczna 2 tel.: (081) 469 96 76<br>e-mail: fresko@post.pl         PROJEKT:       mgr LESZEK JUCHKIEWICZ         OPRACOWA:       mgr inż. arch. Mariusz Stachyra         Nr rys.       INWENTARYZACJA         data:       arkusz:       skala:                                                                                                                                                                                                                                                                                                                                                                                                                                                                                                                                                                                                                                                                                                                                                                                                                                                                                                                                                                                                                                                                                                                                                                                                                                                                                                                |                     |                                                                                                                                                                                                                                                         |
| r:80x50cm       ARANŻACJA WNĘTRZ<br>BIURA FIRMY<br>STRUCTUM SP.Z O.O.         ADRES INWESTYCJI:       LUBLIN, ul. SZELIGOWSKIEGO         INWESTOR:       P.W. STRUCTUM Sp. z o.o., ul. Niepodległości 30/59,<br>20-246 LUBLIN         JEDNOSTKA PROJEKTOWA:       FRESKO Architektura i Wnętrza<br>Lublin, ul. Fabryczna 2 tel.: (081) 469 96 76<br>e-mail: fresko@post.pl         PROJEKT:       mgr LESZEK JUCHKIEWICZ         OPRACOWA:       mgr inż. arch. Mariusz Stachyra         Nr rys.       INWENTARYZACJA         data:       arkusz:       skala:                                                                                                                                                                                                                                                                                                                                                                                                                                                                                                                                                                                                                                                                                                                                                                                                                                                                                                                                                                                                                                                                                                                                                                                                                                                                                                                |                     |                                                                                                                                                                                                                                                         |
| r:80x50cm       ARANŻACJA WNĘTRZ<br>BIURA FIRMY<br>STRUCTUM SP.Z O.O.         ADRES INWESTYCJI:       LUBLIN, ul. SZELIGOWSKIEGO         INWESTOR:       P.W. STRUCTUM Sp. z o.o., ul. Niepodległości 30/59,<br>20-246 LUBLIN         JEDNOSTKA PROJEKTOWA:       FRESKO Architektura i Wnętrza<br>Lublin, ul. Fabryczna 2 tel.: (081) 469 96 76<br>e-mail: fresko@post.pl         PROJEKT:       mgr LESZEK JUCHKIEWICZ         OPRACOWA:       mgr inż. arch. Mariusz Stachyra         Nr rys.       INWENTARYZACJA         data:       arkusz:       skala:                                                                                                                                                                                                                                                                                                                                                                                                                                                                                                                                                                                                                                                                                                                                                                                                                                                                                                                                                                                                                                                                                                                                                                                                                                                                                                                |                     |                                                                                                                                                                                                                                                         |
| r:80x50cm       ARANŻACJA WNĘTRZ<br>BIURA FIRMY<br>STRUCTUM SP.Z O.O.         ADRES INWESTYCJI:       LUBLIN, ul. SZELIGOWSKIEGO         INWESTOR:       P.W. STRUCTUM Sp. z o.o., ul. Niepodległości 30/59,<br>20-246 LUBLIN         JEDNOSTKA PROJEKTOWA:       FRESKO Architektura i Wnętrza<br>Lublin, ul. Fabryczna 2 tel.: (081) 469 96 76<br>e-mail: fresko@post.pl         PROJEKT:       mgr LESZEK JUCHKIEWICZ         OPRACOWA:       mgr inż. arch. Mariusz Stachyra         Nr rys.       INWENTARYZACJA         data:       arkusz:       skala:                                                                                                                                                                                                                                                                                                                                                                                                                                                                                                                                                                                                                                                                                                                                                                                                                                                                                                                                                                                                                                                                                                                                                                                                                                                                                                                |                     |                                                                                                                                                                                                                                                         |
| r:80x50cm       ARANŻACJA WNĘTRZ<br>BIURA FIRMY<br>STRUCTUM SP.Z O.O.         ADRES INWESTYCJI:       LUBLIN, ul. SZELIGOWSKIEGO         INWESTOR:       P.W. STRUCTUM Sp. z o.o., ul. Niepodległości 30/59,<br>20-246 LUBLIN         JEDNOSTKA PROJEKTOWA:       FRESKO Architektura i Wnętrza<br>Lublin, ul. Fabryczna 2 tel.: (081) 469 96 76<br>e-mail: fresko@post.pl         PROJEKT:       mgr LESZEK JUCHKIEWICZ         OPRACOWA:       mgr inż. arch. Mariusz Stachyra         Nr rys.       INWENTARYZACJA         Inwentaryzacja       Inwentaryzacja         Inwentaryzacja       Inwentaryzacja         Inwentaryzacja       Inwentaryzacja         Inwentaryzacja       Inwentaryzacja         Inwentaryzacja       Inwentaryzacja         Inwentaryzacja       Inventaryzacja         Inwentaryzacja       Inventaryzacja         Inventaryzacja       Inventaryzacja         Inventaryzacja       Inventaryzacja         Inventaryzacja       Inventaryzacja         Inventaryzacja       Inventaryzacja         Inventaryzacja       Inventaryzacja                                                                                                                                                                                                                                                                                                                                                                                                                                                                                                                                                                                                                                                                                                                                                                                                         |                     |                                                                                                                                                                                                                                                         |
| r:80x50cm       ARANŻACJA WNĘTRZ<br>BIURA FIRMY<br>STRUCTUM SP.Z O.O.         ADRES INWESTYCJI:       LUBLIN, ul. SZELIGOWSKIEGO         INWESTOR:       P.W. STRUCTUM Sp. z o.o., ul. Niepodległości 30/59,<br>20-246 LUBLIN         JEDNOSTKA PROJEKTOWA:       FRESKO Architektura i Wnętrza<br>Lubiln, ul. Fabryczna 2 tel.: (081) 469 96 76<br>e-mail: fresko@post.pl         PROJEKT:       mgr LESZEK JUCHKIEWICZ         OPRACOWA:       mgr inż. arch. Mariusz Stachyra         Nr rys.       INWENTARYZACJA         Intrust       jskala:                                                                                                                                                                                                                                                                                                                                                                                                                                                                                                                                                                                                                                                                                                                                                                                                                                                                                                                                                                                                                                                                                                                                                                                                                                                                                                                           |                     |                                                                                                                                                                                                                                                         |
| BIURA FIRMY         +6,85m       BIURA FIRMY         +6,85m       STRUCTUM SP.Z O.O.         ADRES INWESTYCJI:       LUBLIN, ul. SZELIGOWSKIEGO         INWESTOR:       P.W. STRUCTUM Sp. z o.o., ul. Niepodległości 30/59, 20-246 LUBLIN         JEDNOSTKA PROJEKTOWA:       FRESKO Architektura i Wnętrza         Lublin, ul. Fabryczna 2 tel.: (081) 469 96 76       Image: Comparison of the state of the sta |                     | INWESTYCJA:                                                                                                                                                                                                                                             |
| LUBLIN, ul. SZELIGOWSKIEGO INWESTOR: P.W. STRUCTUM Sp. z o.o., ul. Niepodległości 30/59, 20-246 LUBLIN JEDNOSTKA PROJEKTOWA: FRESKO Architektura i Wnętrza Lublin, ul. Fabryczna 2 tel.: (081) 469 96 76 e-mail: fresko@post.pl ARCHITEKTURA: PROJEKT: mgr LESZEK JUCHKIEWICZ OPRACOWA: mgr inż. arch. Mariusz Stachyra Nr rys. I. INWENTARYZACJA data: arkusz: a a skala:                                                                                                                                                                                                                                                                                                                                                                                                                                                                                                                                                                                                                                                                                                                                                                                                                                                                                                                                                                                                                                                                                                                                                                                                                                                                                                                                                                                                                                                                                                    | r:80x50cm<br>+6,85m | BIURA FIRMY                                                                                                                                                                                                                                             |
| P.W. STRUCTUM Sp. z o.o., ul. Niepodległości 30/59,<br>20-246 LUBLIN<br>JEDNOSTKA PROJEKTOWA:<br>FRESKO Architektura i Wnętrza<br>Lubiln, ul. Fabryczna 2 tel.: (081) 469 96 76<br>e-mail: fresko@post.pl<br>ARCHITEKTURA:<br>PROJEKT:<br>mgr LESZEK JUCHKIEWICZ<br>OPRACOWAL:<br>mgr inż. arch. Mariusz Stachyra<br>Nr rys.<br>INWENTARYZACJA                                                                                                                                                                                                                                                                                                                                                                                                                                                                                                                                                                                                                                                                                                                                                                                                                                                                                                                                                                                                                                                                                                                                                                                                                                                                                                                                                                                                                                                                                                                                |                     | LUBLIN, ul. SZELIGOWSKIEGO                                                                                                                                                                                                                              |
| Lublin, ul. Fabryczna 2       tel.: (081) 469 96 76       TCSMO         e-mail: fresko@post.pl       00000000       00000000         ARCHITEKTURA:       PROJEKT:       mgr LESZEK JUCHKIEWICZ         OPRACOWAL:       mgr inż. arch. Mariusz Stachyra       000000000000000000000000000000000000                                                                                                                                                                                                                                                                                                                                                                                                                                                                                                                                                                                                                                                                                                                                                                                                                                                                                                                                                                                                                                                                                                                                                                                                                                                                                                                                                                                                                                                                                                                                                                            |                     | P.W. STRUCTUM Sp. z o.o., ul. Niepodległości 30/59,<br>20-246 LUBLIN                                                                                                                                                                                    |
| PROJEKT:<br>mgr LESZEK JUCHKIEWICZ<br>OPRACOWAL:<br>mgr inż. arch. Mariusz Stachyra<br>Nr rys.<br><b>1.</b> INWENTARYZACJA<br>data: arkusz: <b>1.0</b> skala:                                                                                                                                                                                                                                                                                                                                                                                                                                                                                                                                                                                                                                                                                                                                                                                                                                                                                                                                                                                                                                                                                                                                                                                                                                                                                                                                                                                                                                                                                                                                                                                                                                                                                                                 |                     | Lubiln, ul. Fabryczna 2 tel.: (081) 469 96 76 <b>TECSKO</b><br>e-mail: fresko@post.pl                                                                                                                                                                   |
| mgr inż. arch. Mariusz Stachyra                                                                                                                                                                                                                                                                                                                                                                                                                                                                                                                                                                                                                                                                                                                                                                                                                                                                                                                                                                                                                                                                                                                                                                                                                                                                                                                                                                                                                                                                                                                                                                                                                                                                                                                                                                                                                                               |                     | PROJEKT:                                                                                                                                                                                                                                                |
| I. INWENTARYZACJA                                                                                                                                                                                                                                                                                                                                                                                                                                                                                                                                                                                                                                                                                                                                                                                                                                                                                                                                                                                                                                                                                                                                                                                                                                                                                                                                                                                                                                                                                                                                                                                                                                                                                                                                                                                                                                                             |                     |                                                                                                                                                                                                                                                         |
|                                                                                                                                                                                                                                                                                                                                                                                                                                                                                                                                                                                                                                                                                                                                                                                                                                                                                                                                                                                                                                                                                                                                                                                                                                                                                                                                                                                                                                                                                                                                                                                                                                                                                                                                                                                                                                                                               | <br>                |                                                                                                                                                                                                                                                         |
|                                                                                                                                                                                                                                                                                                                                                                                                                                                                                                                                                                                                                                                                                                                                                                                                                                                                                                                                                                                                                                                                                                                                                                                                                                                                                                                                                                                                                                                                                                                                                                                                                                                                                                                                                                                                                                                                               |                     |                                                                                                                                                                                                                                                         |

2.PO USTALENIU DOSTAWCY, TYPÓW MATERIAŁÓW I URZĄDZEŃ PRZEWIDZIANYCH DO MONTAŻU W BUDYNKU, WYKONAWCA JEST ZOBOWIĄZANY DO SPRAWDZENIA WYMIARÓW ELEMENTÓW BUDOWLANYCH ZALEŻNYCH OD MARKI I TYPU MATREIAŁU LUB URZĄDZENIA ORAZ POWIADOMIENIA PROJEKTANTA O EWENTUALNYCH NIEZGODNOŚCIACH.

3. WYKONAWCA JEST ZOBOWIĄZANY DO UZGODNIENIA Z PROJEKTANTEM EWENTUALNYCH ZAMIENNIKÓW DO PRZEWIDZIANYCH W PROJEKCIE MATERIAŁÓW BUDOWLANYCH I WYKOŃCZENIAWYCH ORAZ SPOSOBÓW ALTERNATYWNYCH ROZWIĄZAŃ.

Uwagi:

## Materiały:

| _ | - | _ |   | _    |   |
|---|---|---|---|------|---|
| - |   |   |   | <br> | - |
|   |   |   | _ |      | - |
|   |   |   |   |      |   |

Klejonka dębowa

kolor BIAŁY RAL 9010

OPRACOWAŁ: