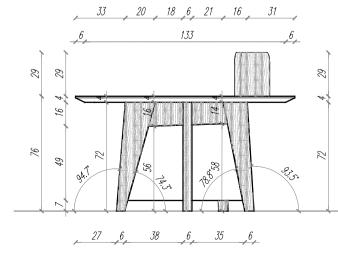

## Materiały:

| _ | - | _ |   | _    |   |
|---|---|---|---|------|---|
| - |   |   |   | <br> | - |
|   |   |   | _ |      | - |
|   |   |   |   |      |   |

Klejonka dębowa

kolor BIAŁY RAL 9010

OPRACOWAŁ:

mgr inż. arch. Mariusz Stachyra

 Nr rys.
 MEBLE • OPRACOWANIE

 BIURKO/STÓŁ
 BIURKO/STÓŁ

 data:
 LISTOPAD 2014

 arkusz:
 A3

 skala:
 1:25

Front:

| PROJEKTANT<br>2.PO USTALE<br>URZĄDZEŃ F<br>W BUDYNKU,<br>DO SPRAWDZ<br>BUDOWLANY<br>MATREIAŁU L                                                                               | A.<br>NIU DOS<br>PRZEWI<br>WYKON<br>ENIA W<br>CH ZALI<br>UB URZ                                                      | ODNOŚCI DO POW<br>STAWCY, TYPÓW M<br>DZIANYCH DO MON<br>VAWCA JEST ZOBO<br>YMIARÓW ELEMEN<br>EŻNYCH OD MARKI<br>ZĄDZENIA ORAZ PO<br>JENTUALNYCH NIEZ            | iateriałów<br>Itażu<br>Wiązany<br>Itów<br>I typu<br>Wiadomienia |
|-------------------------------------------------------------------------------------------------------------------------------------------------------------------------------|----------------------------------------------------------------------------------------------------------------------|-----------------------------------------------------------------------------------------------------------------------------------------------------------------|-----------------------------------------------------------------|
| Z PROJEKTAN<br>PRZEWIDZIAN<br>BUDOWLANY<br>ALTERNATYV                                                                                                                         | NTEM EN<br>NYCH W<br>CH I WY                                                                                         | T ZOBOWIĄZANY D<br>WENTUALNYCH ZAI<br>/ PROJEKCIE MATEI<br>/KOŃCZENIAWYCH<br>ROZWIĄZAŃ.                                                                         | MIENNIKÓW DO<br>RIAŁÓW                                          |
| Materiały:                                                                                                                                                                    |                                                                                                                      |                                                                                                                                                                 |                                                                 |
| KOLORYSTYK                                                                                                                                                                    | 4 7211                                                                                                               | FRONTY –MDF LAK<br>WYSOKI POŁYSK. K                                                                                                                             |                                                                 |
|                                                                                                                                                                               |                                                                                                                      | FRONTY –MDF LAK<br>WYSOKI POŁYSK, K                                                                                                                             |                                                                 |
|                                                                                                                                                                               |                                                                                                                      | FRONTY -MDF LAF<br>WYSOKI POŁYSK, I                                                                                                                             |                                                                 |
|                                                                                                                                                                               |                                                                                                                      | BLAT/KORPUS STC<br>LAMINOWANY, OBR.<br>KOLOR JASNY DAE                                                                                                          | zeże pcv                                                        |
|                                                                                                                                                                               |                                                                                                                      |                                                                                                                                                                 |                                                                 |
|                                                                                                                                                                               |                                                                                                                      |                                                                                                                                                                 |                                                                 |
|                                                                                                                                                                               |                                                                                                                      |                                                                                                                                                                 |                                                                 |
|                                                                                                                                                                               |                                                                                                                      |                                                                                                                                                                 |                                                                 |
|                                                                                                                                                                               |                                                                                                                      |                                                                                                                                                                 |                                                                 |
| INWESTYCJA:                                                                                                                                                                   |                                                                                                                      |                                                                                                                                                                 |                                                                 |
| AF                                                                                                                                                                            | BI                                                                                                                   | ŻACJA WNE<br>URA FIRMY<br>CTUM SP Z                                                                                                                             | /                                                               |
| AF<br>S <sup>-</sup><br>ADRES INWES                                                                                                                                           | BI<br>TRU(<br>TYCJI:                                                                                                 | URA FIRMY<br>CTUM SP.Z                                                                                                                                          | /                                                               |
| AF<br>S <sup>-</sup><br>ADRES INWES                                                                                                                                           | BI<br>TRU(<br>TYCJI:                                                                                                 | URA FIRM                                                                                                                                                        | /                                                               |
| AF<br>S<br>ADRES INWES<br>LUBLIN,<br>INWESTOR:                                                                                                                                | BI<br>TRU(<br>TYCJI:<br>ul. SZEL<br>RUCTUN<br>UBLIN                                                                  | URA FIRMY<br>CTUM SP.Z<br>IGOWSKIEGO<br>4 Sp. z o.o., ul. Niepo                                                                                                 | 0.0.                                                            |
| AF<br>ADRES INWES<br>LUBLIN,<br>INWESTOR:<br>P.W. STF<br>20-246 L<br>JEDNOSTKA PF<br>FRESI<br>Lublin, ul.                                                                     | BI<br>TYCJI:<br>ul. SZEL<br>RUCTUN<br>UBLIN<br>ROJEKTO<br>KO Arcc<br>Fabryczne                                       | URA FIRMY<br>CTUM SP.Z<br>JGOWSKIEGO<br>4 Sp. z o.o., ul. Niepo<br>WA:<br>Shitektura i Wnętrza<br>a 2 tel.: (081) 469 96 76                                     | O.O.<br>dległości 30/59,<br><b>fresko</b>                       |
| AF<br>ST<br>ADRES INWES<br>LUBLIN,<br>INWESTOR:<br>P.W. STF<br>20-246 L<br>JEDNOSTKA PF<br>FRESI<br>Lublin, ul.<br>e-mail: free                                               | BI<br>TYCJI:<br>ul. SZEL<br>RUCTUM<br>UBLIN<br>ROJEKTO<br>KO Arc<br>Fabryczna<br>sko@post                            | URA FIRMY<br>CTUM SP.Z<br>JGOWSKIEGO<br>4 Sp. z o.o., ul. Niepo<br>WA:<br>Shitektura i Wnętrza<br>a 2 tel.: (081) 469 96 76                                     | O.O.<br>dległości 30/59,<br><b>fresko</b>                       |
| AF<br>ST<br>ADRES INWEST<br>LUBLIN,<br>INWESTOR:<br>P.W. STT<br>20-246 L<br>JEDNOSTKA PF<br>FRESI<br>Lublin, ul.<br>e-mail: free<br>PROJEKT:                                  | BI<br>TYCJI:<br>ul. SZEL<br>RUCTUM<br>UBLIN<br>ROJEKTO<br>KO Arcc<br>Fabryczna<br>sko@post                           | URA FIRMY<br>CTUM SP.Z<br>LIGOWSKIEGO<br>M Sp. z o.o., ul. Niepo<br>WA:<br>chitektura i Wnętrza<br>a 2 tel.: (081) 469 96 76<br>.pl                             | O.O.<br>dległości 30/59,<br><b>fresko</b>                       |
| AF<br>ST<br>ADRES INWEST<br>LUBLIN,<br>INWESTOR:<br>P.W. STF<br>20-246 L<br>JEDNOSTKA PF<br>FRESI<br>Lublin, ul.<br>e-mail: free<br>PROJEKT:<br>mgr LES                       | BI<br>TYCJI:<br>ul. SZEL<br>RUCTUM<br>UBLIN<br>ROJEKTO<br>KO Arc<br>Fabryczna<br>sko@post<br>A<br>SZEK JI            | URA FIRMY<br>CTUM SP.Z<br>JGOWSKIEGO<br>M Sp. z o.o., ul. Niepo<br>WA:<br>Shitektura i Wnętrza<br>a 2 tel.: (081) 469 96 76<br>pl<br>RCHITEKTURA:               | 0.0.                                                            |
| AF<br>ADRES INWES'<br>LUBLIN,<br>INWESTOR:<br>P.W. STF<br>20-246 L<br>JEDNOSTKA PF<br>FRESI<br>Lublin, ul. 1<br>e-mail: free<br>PROJEKT:<br>mgr LES<br>OPRACOWAL:<br>mgr inż. | BI<br>TYCJI:<br>ul. SZEL<br>RUCTUN<br>UBLIN<br>ROJEKTO<br>KO Arc<br>Fabryczna<br>sko@post<br>A<br>SZEK JI<br>arch. N | URA FIRMY<br>CTUM SP.Z<br>IGOWSKIEGO<br>4 Sp. z o.o., ul. Niepo<br>WA:<br>Shitektura i Wnętrza<br>a 2 teil: (081) 469 96 76<br>pl<br>RCHITEKTURA:<br>UCHKIEWICZ | 0.0.<br>dległości 30/59,<br>fresko                              |