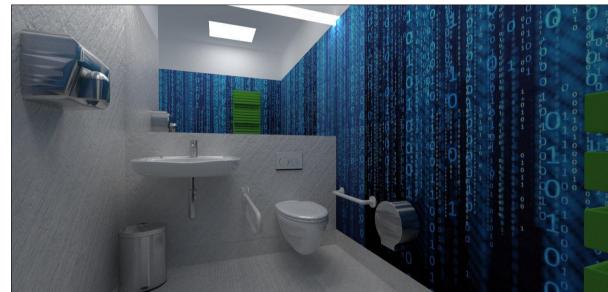

3. WYKONAWCA JEST ZOBOWIĄZANY DO UZGODNIENIA Z PROJEKTANTEM EWENTUALNYCH ZAMIENNIKÓW DO PRZEWIDZIANYCH W PROJEKCIE MATERIAŁÓW BUDOWLANYCH I WYKOŃCZENIAWYCH ORAZ SPOSOBÓW ALTERNATYWNYCH ROZWIĄZAŃ.

- (1) FARBA kolor biały
- (6) LAKOBEL kolor niebieski RAL 5015
- (7) Wydruk na szkle "MATRIX"
- (8) LUSTRO
- (9) TECHALM muestra/sempre kolor Zahir Perle
- **10** TAPETA wg wizualizacji